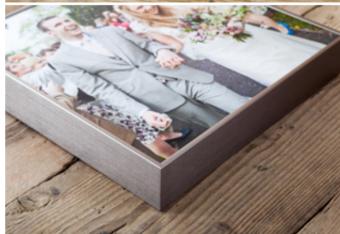

#### **BOX FRAME**

For a product that packs a punch

A striking yet subtle alternative to traditional framing, the Box Frame offers a range of moulding colours to complement or contrast with stunning images.

Make images stand out in a range of sizes and finishes with this style favourite. Add a high gloss acrylic facemount and make images pop.

| Miles & |
|---------|
|         |
|         |
|         |

| EVERYTHING YOU NEED TO KNOW |                                                                                                                                                                             |  |  |
|-----------------------------|-----------------------------------------------------------------------------------------------------------------------------------------------------------------------------|--|--|
| Sizes available             | 8×8" - 60×40"                                                                                                                                                               |  |  |
| Print finishes              | Photographic Lustre, Photographic<br>Metallic with Satin Laminate,<br>Photographic Gloss with 2mm<br>Facemount Acrylic, Photographic<br>Metallic with 2mm Facemount Acrylic |  |  |
| Mouldings                   | Black, Bronze, Gold, Gunmetal, Oak, Silver,<br>Wenge, White                                                                                                                 |  |  |