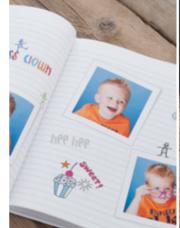

# HARDCOVER PREVIEW BOOKS

A sneak peek product perfect for promoting sales.

Showcase up to 1,000 images in a Hardcover Preview Book.

Our Hardcover Preview Books display six images per page with your choice of image referencing, helping your clients to choose their favourite shots from the day.

| EVERYTHING YOU NEED TO KNOW |                                                                       |  |
|-----------------------------|-----------------------------------------------------------------------|--|
| Sizes available             | A4                                                                    |  |
| Packaging                   | Upgrade to Boutique Packaging                                         |  |
| Covers                      | Leatherette, Linen, Natural Hessian,<br>Image Wrap, Paisley, Shimmer. |  |
| Papers                      | Satin 170gsm                                                          |  |
| Personalisation             | UV Printing and Laser Etching                                         |  |

## SOFTBACK PREVIEW BOOKS

The best preview yet

Show clients up to 3,000 images of your work, on their big day, with the Softcover Preview Book.

Available in the handpicked size of A4, the Softcover Preview Book does what it says on the tin - provides clients with the very best preview of your photography.

It's the ideal book for helping couples choose their favourite images for wedding albums and prints.

|                 | NG TOO NEED TO KNOW           |
|-----------------|-------------------------------|
| Sizes available | A4                            |
| Packaging       | Upgrade to Boutique Packaging |