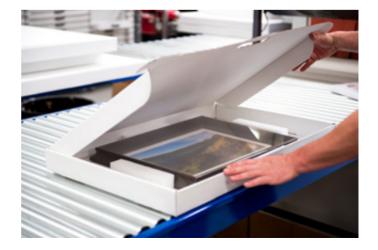

## MINI PRINT BOXES

Perfectly packaged mini prints

The Mini Print Box holds up to 50 prints and can be a stylish yet compact addition to any photography package. Small enough to fit in a handbag, Mini Print Boxes have a delicate simplicity to them.

Boxes are available in several different materials including, Genuine Leather, real wood, or Image Wrap.

| EVERYTHING YOU NEED TO KNOW |                                                                                             |  |
|-----------------------------|---------------------------------------------------------------------------------------------|--|
| Sizes available             | To hold 3.5×2.5" prints                                                                     |  |
| Paper options               | Photographic Lustre and Gloss                                                               |  |
| Box options                 | Image Wrap, Leather, Leatherette, Linen,<br>Smooth Touch, Paisley, Shimmer and<br>Real Wood |  |
| Personalisation             | UV Printing - Text, UV Printing - Design,<br>Image print on wood, Laser Etching             |  |
| Box dimensions              | 105mm (L) x 80mm (W) x 28mm (D)                                                             |  |