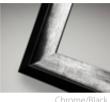

#### **BOX FRAME**

For a product that packs a punch

A striking yet subtle alternative to traditional framing, the Box Frame offers a range of moulding colours to complement or contrast with stunning images.

Make images stand out in a range of sizes and finishes with this style favourite. Add a high gloss acrylic facemount and make images pop.

| Miles & |
|---------|
|         |
|         |
|         |

| EVERYTHING YOU NEED TO KNOW |                                                                                                                                                                             |  |  |
|-----------------------------|-----------------------------------------------------------------------------------------------------------------------------------------------------------------------------|--|--|
| Sizes available             | 8×8" - 60×40"                                                                                                                                                               |  |  |
| Print finishes              | Photographic Lustre, Photographic<br>Metallic with Satin Laminate,<br>Photographic Gloss with 2mm<br>Facemount Acrylic, Photographic<br>Metallic with 2mm Facemount Acrylic |  |  |
| Mouldings                   | Black, Bronze, Gold, Gunmetal, Oak, Silver,<br>Wenge, White                                                                                                                 |  |  |