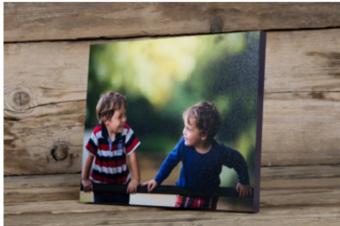

#### FLOATING BLOCK

Be first out the blocks

The Floating Block features up to nine image blocks against a sturdy back panel.

Opt for a solid black or white back or choose from a wide collection of preset design templates for the back panel.

It's the perfect product to secure long-term photography shoots such as wedding, maternity and newborn photography.

| EVERYTHING YOU NEED TO KNOW |                                                                 |  |
|-----------------------------|-----------------------------------------------------------------|--|
| Sizes available             | 1 to 9 multi block mosaic                                       |  |
| Print finishes              | Lustre Print - Satin Laminate,<br>Lustre Print - Gloss Laminate |  |
| Edge options                | White, Black and preset design templates                        |  |

For more on the Floating Blocks click here