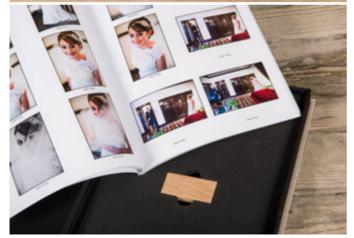

# HARDCOVER PREVIEW BOOKS

A sneak peek product perfect for promoting sales.

Showcase up to 1,000 images in a Hardcover Preview Book.

Our Hardcover Preview Books display six images per page with your choice of image referencing, helping your clients to choose their favourite shots from the day.

| EVERYTHING YOU NEED TO KNOW |                                                                       |  |
|-----------------------------|-----------------------------------------------------------------------|--|
| Sizes available             | A4                                                                    |  |
| Packaging                   | Upgrade to Boutique Packaging                                         |  |
| Covers                      | Leatherette, Linen, Natural Hessian,<br>Image Wrap, Paisley, Shimmer. |  |
| Papers                      | Satin 170gsm                                                          |  |
| Personalisation             | UV Printing and Laser Etching                                         |  |