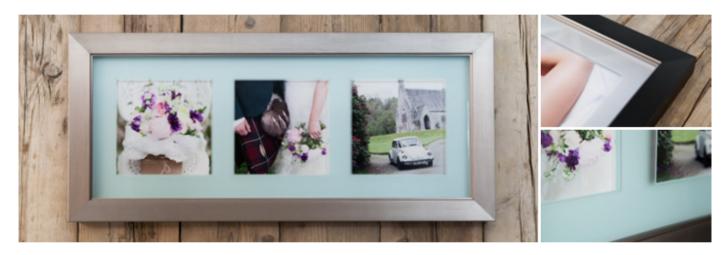

#### CLARITY RANGE

Quality and style that's clear to see

Choose something a little bit different when it comes to framed wall products. A gorgeous combination of frosted acrylic set above multi-aperture layouts adds depth and definition to images.

Choose from 34 background colours from the subtle to the bold and combine with the perfect frame to give your single or triptych image a powerful display.

The Clarity Range includes two exclusive frame options created in collaboration with Kenneth Martin for Blanc Noir photography.

| EVERYTHING YOU NEED TO KNOW |        |        |                   |       |                            |
|-----------------------------|--------|--------|-------------------|-------|----------------------------|
|                             | FVFRYT | HING ' | $V \cap H \cap V$ | FED . | $\langle M \cap M \rangle$ |

| Clarity sizes            | 10×8" - 38×14"                   |
|--------------------------|----------------------------------|
| Blanc/Noir sizes         | 14×12" - 38×14"                  |
| Print finishes           | Photographic Lustre              |
| Backgrounds              | 34 colours to choose from        |
| Clarity moulding options | Attic Frame (F103), see page 111 |
| Blanc/Noir moulding      | Black & White                    |

For more on the Clarity Range click here