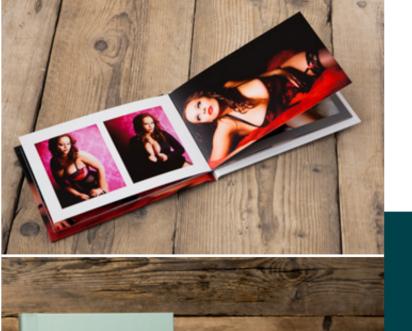

Luxe

Create an impression from the first touch

Defined by its Smooth Touch material, the Bellissimo Luxe offers a luxurious look and feel.

The album, presentation box and end sheets all feature a smooth surface reminiscent of velvet finishing that makes an impression from the first touch.

A definitive album for both wedding photography and boudoir shoots, the Bellissimo Luxe album also has the option of personalised gloss UV Print end sheets.

| EVERYTHING YOU NEED TO KNOW |                                             |  |
|-----------------------------|---------------------------------------------|--|
| Sizes available             | 12×12", 14×10"                              |  |
| Downscales                  | Pro Book, Memento (2 pack) and<br>Mini Book |  |
| Packaging                   | Smooth Touch Presentation Box               |  |
| Covers                      | Smooth Touch                                |  |
| Papers                      | Photographic Lustre and Metallic            |  |
| Personalisation             | Gloss UV Printing                           |  |