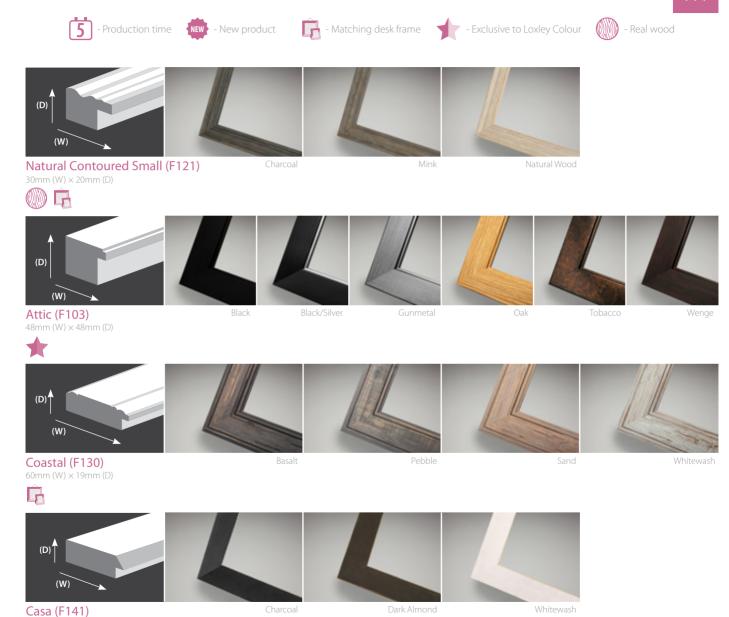

| NEW Custom Sizing102-103   |
|----------------------------|
| Traditional Frames104-102  |
| Lifestyle Frames108-112    |
| Contemporary Frames114-118 |
| Vintage Frames 120-123     |
| Framed Desk Prints124-129  |

#### ALUMINI

#### A wall product with real impact

Make images pop with the latest in high definition metal print technology. Robust, waterproof and scuff resistant, the Alumini creates an eye-catching metal wall art feature in any environment. Now with standard, custom and 20 circular sizes available, this unique printing method creates an impressive wall product. Available in four different print finishes\*, the Alumini is the perfect centrepiece of your photography package.

Add a bright and bold surrounding to your Alumini with a modern Spectrum frame. Choose from 15 colours to create visually stunning wall art.

\*Please note that due to the natural materials used in the Alumini, imperfections in the aluminium surface may be visible through the image.

| EVERYTHING YOU NEED TO | 'KNOW |
|------------------------|-------|

| Sizes available  | 8×8"-60×40"                                      |
|------------------|--------------------------------------------------|
| Print finishes   | Gloss<br>Gloss Brushed<br>Satin<br>Satin Brushed |
| Moulding options | Spectrum Frame F118 (see page 116)               |