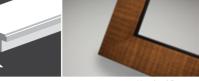

#### **BOX FRAME**

For a product that packs a punch

A striking yet subtle alternative to traditional framing, the Box Frame offers a range of moulding colours to complement or contrast with stunning images.

Make images stand out in a range of sizes and finishes with this style favourite. Add a high gloss acrylic facemount and make images pop.

| Miles & |
|---------|
|         |
|         |
|         |

| EVERYTHING YOU NEED TO KNOW |                                                                                                                                                                             |  |  |
|-----------------------------|-----------------------------------------------------------------------------------------------------------------------------------------------------------------------------|--|--|
| Sizes available             | 8×8" - 60×40"                                                                                                                                                               |  |  |
| Print finishes              | Photographic Lustre, Photographic<br>Metallic with Satin Laminate,<br>Photographic Gloss with 2mm<br>Facemount Acrylic, Photographic<br>Metallic with 2mm Facemount Acrylic |  |  |
| Mouldings                   | Black, Bronze, Gold, Gunmetal, Oak, Silver,<br>Wenge, White                                                                                                                 |  |  |