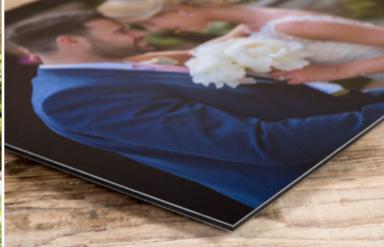

#### DIBOND

The minimalist wall product with a sleek edge

For a sleek wall display that is perfectly suited to galleries and exhibitions, the Dibond wall product offers you an eye-catching solution.

With a slim aluminium panel mounted on a black acrylic base, you can choose from four finishes to find the best way to show off your photography.