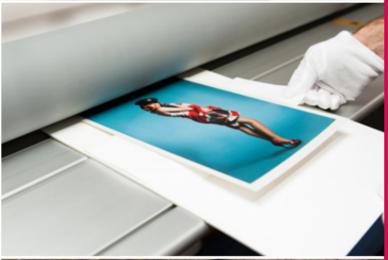

# PHOTOGRAPHIC PRINTS

Unrivalled quality, unequalled service

Professional prints make a statement. Producing quality prints quickly and efficiently is the foundation of Loxley Colour. Choose to print your images on carefully selected, industry leading photographic papers.

| EVERYTHING YOU NEED TO KNOW |                                                                                                                   |
|-----------------------------|-------------------------------------------------------------------------------------------------------------------|
| Sizes available             | 3×3" to 100×48"                                                                                                   |
| Paper options               | Photographic Lustre, Gloss, Metallic and Velvet                                                                   |
| Additional options          | Mounting & Laminating, Free Colour<br>Correction & Test Print Service, Strut<br>Mounts up to 14×11" (see page 21) |
| Packaging options           | Boutique Packaging on various sizes                                                                               |
| Same day dispatch           | On prints up to 60×40"*                                                                                           |