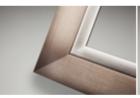

#### **BOX FRAME**

For a product that packs a punch

A striking yet subtle alternative to traditional framing, the Box Frame offers a range of moulding colours to complement or contrast with stunning images.

Make images stand out in a range of sizes and finishes with this style favourite. Add a high gloss acrylic facemount and make images pop.

| Miles & |
|---------|
|         |
|         |
|         |

| EVERYTHING YOU NEED TO KNOW |                                                                                                                                                                             |  |  |
|-----------------------------|-----------------------------------------------------------------------------------------------------------------------------------------------------------------------------|--|--|
| Sizes available             | 8×8" - 60×40"                                                                                                                                                               |  |  |
| Print finishes              | Photographic Lustre, Photographic<br>Metallic with Satin Laminate,<br>Photographic Gloss with 2mm<br>Facemount Acrylic, Photographic<br>Metallic with 2mm Facemount Acrylic |  |  |
| Mouldings                   | Black, Bronze, Gold, Gunmetal, Oak, Silver,<br>Wenge, White                                                                                                                 |  |  |