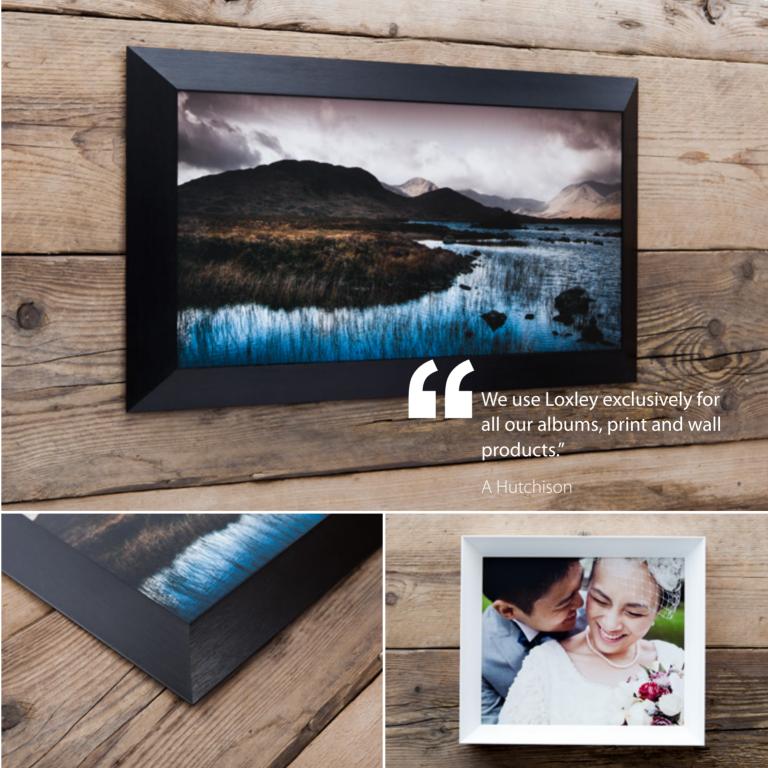

| 8×8" - 60×40"                                                               |  |
| Print finishes  Print finishes  Print finishes  Print finishes  Photographic Lustre, Photographic Metallic with Satin Laminate, Photographic Gloss with 2mm Facemount Acrylic, Photographic Metallic with 2mm Facemount A |                                                                             |  |
| Moulding options                                                                                                                                                                                                          | Beech, Black, Bronze, Gold, Gunmetal,<br>Oak, Silver, Tobacco, Wenge, White |  |







For more on the Prism Range click here









#### CLUSTERS & SPLITS

Create contemporary art with stunning photography



An exquisite range of unique, carefully crafted wall products that create a talking point in any venue or home. Group complementary images together or segment one image into multiple panels for eye-catching art at competitive prices.

This style is growing in popularity and creates a unique and modern look. Clusters and Splits are available in three, four or nine image combinations.

| EVERYTHING YOU NEED TO KNOW |                                                             |  |
|-----------------------------|-------------------------------------------------------------|--|
| Products available          | Alumini<br>Edge Print                                       |  |
| Combinations                | Available