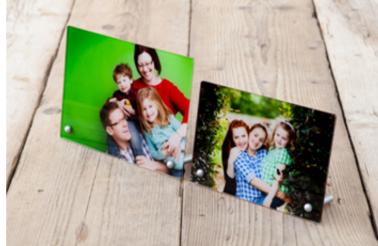

Add a bright and bold surrounding to your Alumini with a modern Spectrum frame. Choose from 15 colours to create visually stunning wall art.

\*Please note that due to the natural materials used in the Alumini, imperfections in the aluminium surface may be visible through the image.

| EVERYTHING YOU NEED TO | 'KNOW |
|------------------------|-------|

| Sizes available  | 8×8"-60×40"                                      |
|------------------|--------------------------------------------------|
| Print finishes   | Gloss<br>Gloss Brushed<br>Satin<br>Satin Brushed |
| Moulding options | Spectrum Frame F118 (see page 116)               |