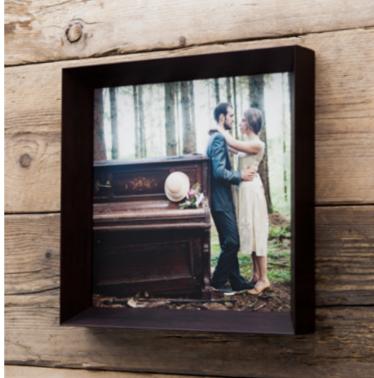

#### **BOX FRAME**

For a product that packs a punch

A striking yet subtle alternative to traditional framing, the Box Frame offers a range of moulding colours to complement or contrast with stunning images.

Make images stand out in a range of sizes and finishes with this style favourite. Add a high gloss acrylic facemount and make images pop.

| Miles & |
|---------|
|         |
|         |
|         |

| EVERYTHING YOU NEED TO KNOW |                                                                                                                                                                             |  |  |
|-----------------------------|-----------------------------------------------------------------------------------------------------------------------------------------------------------------------------|--|--|
| Sizes available             | 8×8" - 60×40"                                                                                                                                                               |  |  |
| Print finishes              | Photographic Lustre, Photographic<br>Metallic with Satin Laminate,<br>Photographic Gloss with 2mm<br>Facemount Acrylic, Photographic<br>Metallic with 2mm Facemount Acrylic |  |  |
| Mouldings                   | Black, Bronze, Gold, Gunmetal, Oak, Silver,<br>Wenge, White                                                                                                                 |  |  |