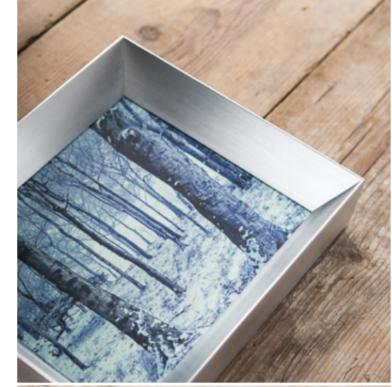

### GALLERY BLOCK

That's a wrap

Throw off the creative shackles and add a splash of colour to the walls with the Gallery Block.

Epitomising the notion of 'customisable', make this decorative wall product your own by selecting your print finish, size, format, print depth, edge finish and your design template.

For a fairytale finishing touch, add a little sparkle to your image with genuine clear Swarovski Crystal Elements available to purchase separately in the online shop.

| EVERYTHING YOU NEED TO KNOW |                                                                 |  |
|-----------------------------|-----------------------------------------------------------------|--|
| Sizes available             | 6×6" - 60×30"                                                   |  |
| Print finishes              | Lustre Print - Satin Laminate,<br>Lustre Print - Gloss Laminate |  |
| Depths available            | 3/4", 1" and 1.5"                                               |  |
| Finishing touch             | Swarovski Crystal Elements Pack of 12                           |  |

For more on the Gallery Block click here