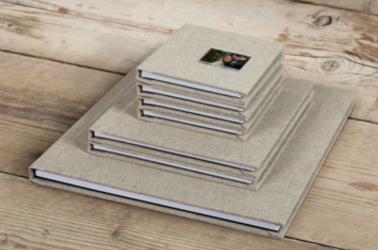

### **Duplicate and Downscale albums**

Add the perfect accompaniment to your main Bellissimo album with duplicate and downscale options.

Add duplicate albums, Pro Books, Mementos and Mini books to your album packages.

#### MINI BOOK

A perfectly petite keepsake for friends or family

A perfect pocket-sized keepsake for the wedding party or family, Mini Books and Mini Book Downscales can be created either on their own or as a direct downscale, mini replica of your main album.

Available in a range of petite sizes and in packs of five or ten, they make the ideal add-on product for a range of shoots.

| EVERYTHING YOU NEED TO KNOW |                                                                  |  |
|-----------------------------|------------------------------------------------------------------|--|
| Sizes available             | 4.25×4.25", 5×3.75", 5.25×3.75", 5.6×3.75"                       |  |
| Covers                      | Downscale option: Leatherette<br>Standalone option: Photographic |  |
| Papers                      | Satin 170gsm                                                     |  |
| Pack Sizes                  | Packs of 5 or 10 available                                       |  |

### PRO BOOK

Expertly printed, affordable quality

Choose the Bellissimo Pro Book as a smaller duplicate of a main Bellissimo album for a photographically printed luxury downscale.

This is the perfect product to add to photography packages, providing clients with a range of matching albums.

Add UV Print in a range of fonts or Laser Etching for the perfect matching set.

| EVERYTHING YOU NEED TO KNOW |                                                                                 |  |
|-----------------------------|---------------------------------------------------------------------------------|--|
| Sizes available             | 8×8"-12×9"                                                                      |  |
| Packaging                   | Linen bag                                                                       |  |
| Covers                      | Leather, Leatherette, Linen, Shimmer,<br>Paisley, Natural Hessian, Smooth Touch |  |
| Papers                      | Photographic Lustre                                                             |  |
| Personalisation             | Laser Etching and UV Printing                                                   |  |