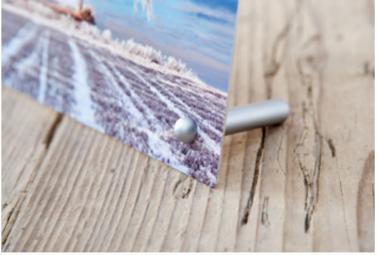

Add a bright and bold surrounding to your Alumini with a modern Spectrum frame. Choose from 15 colours to create visually stunning wall art.

\*Please note that due to the natural materials used in the Alumini, imperfections in the aluminium surface may be visible through the image.

| EVERYTHING YOU NEED TO | 'KNOW |
|------------------------|-------|

| Sizes available  | 8×8"-60×40"                                      |
|------------------|--------------------------------------------------|
| Print finishes   | Gloss<br>Gloss Brushed<br>Satin<br>Satin Brushed |
| Moulding options | Spectrum Frame F118 (see page 116)               |