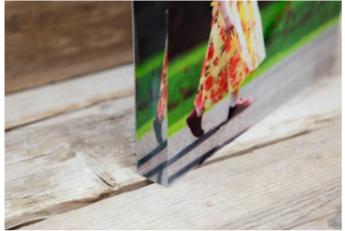

#### FLOATING BLOCK

Be first out the blocks

The Floating Block features up to nine image blocks against a sturdy back panel.

Opt for a solid black or white back or choose from a wide collection of preset design templates for the back panel.

It's the perfect product to secure long-term photography shoots such as wedding, maternity and newborn photography.

| EVERYTHING YOU NEED TO KNOW |                                                                 |  |
|-----------------------------|-----------------------------------------------------------------|--|
| Sizes available             | 1 to 9 multi block mosaic                                       |  |
| Print finishes              | Lustre Print - Satin Laminate,<br>Lustre Print - Gloss Laminate |  |
| Edge options                | White, Black and preset design templates                        |  |

For more on the Floating Blocks click here