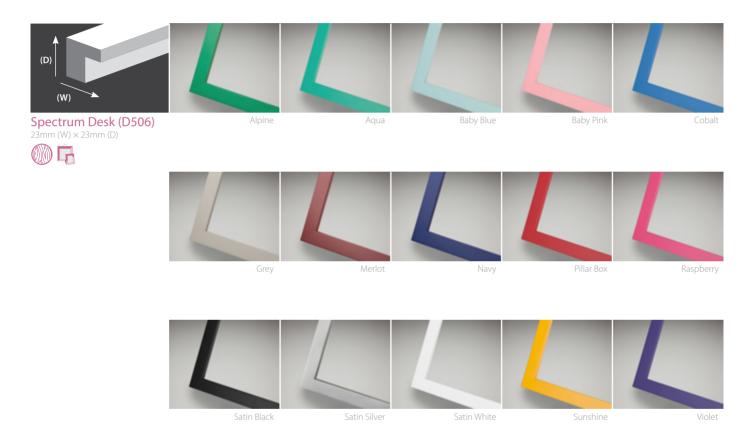

55mm (D)

Black



- Real wood









## FRAMED DESK PRINTS

The perfect partner to stylish wall frames





Framed Desk Prints are available to accompany 12 frame types in numerous colour choices.

For a more traditional appearance, there are wooden, gold, and black frames. Go for a more modern and contemporary look, with bright, bold colours too.

Framed Desk Prints are perfect as an add-on to your photography packages and will sit proudly on any desk, table or mantle.



For more on the Framed Desk Prints click here

## FRAMED DESK PRINTS

#### THE COMPLETE DESK FRAME SERVICE



Eton (D501)



Office (D503) 20mm (W) × 25mm (D)



Oxford Desk (D502) 30mm (W) × 15mm (D)

(D) (W)

Cambridge Desk (D504)

















## FRAMED DESK PRINTS (CONT)

#### THE COMPLETE DESK FRAME SERVICE





Coastal Desk (F511) 42mm (W) × 20mm (D)



Pebble

Sand

Whitewas



Graphite

- Real wood







Regency Desk (F512) 43mm (W) × 30mm (D)



Chrome/Black

Bronze/Black

















With creative options including boxes, print and book combinations, digital files never looked so good.

#### Icon Guide

Production time



New product



Express delivery





Discover more at <u>loxleycolour.com</u>

### FOLIO MOUNT BOX

#### Thinking 'inside' the box





Our latest Presentation product offers endless choice in design. Offer clients a complete presentation package they can share with family and friends.

The Folio Mount Box is designed with you in mind; you can choose to offer only the Box and Mounts, or opt to include images and a personalised USB stick.

To find out more about this