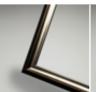

#### **BOX FRAME**

For a product that packs a punch

A striking yet subtle alternative to traditional framing, the Box Frame offers a range of moulding colours to complement or contrast with stunning images.

Make images stand out in a range of sizes and finishes with this style favourite. Add a high gloss acrylic facemount and make images pop.

| Miles & |
|---------|
|         |
|         |
|         |

| EVERYTHING YOU NEED TO KNOW |                                                                                                                                                                             |  |  |
|-----------------------------|-----------------------------------------------------------------------------------------------------------------------------------------------------------------------------|--|--|
| Sizes available             | 8×8" - 60×40"                                                                                                                                                               |  |  |
| Print finishes              | Photographic Lustre, Photographic<br>Metallic with Satin Laminate,<br>Photographic Gloss with 2mm<br>Facemount Acrylic, Photographic<br>Metallic with 2mm Facemount Acrylic |  |  |
| Mouldings                   | Black, Bronze, Gold, Gunmetal, Oak, Silver,<br>Wenge, White                                                                                                                 |  |  |