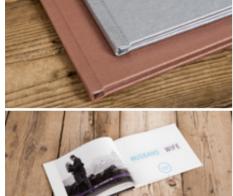

#### MEMENTO

The perfect partner to Bellissimo albums

Order a Bellissimo Memento pack for the perfect addition to your album package.

Available in sets of two as a downscale to your main album, this duo of digitally press printed books are available with an extensive range of covers and printed in Matt Art paper.

Add UV Print or Laser Etching to match your main album perfectly.

| EVERYTHING | YOU | NEED | ΤO | KNOW |
|------------|-----|------|----|------|

For more on the Memento click here