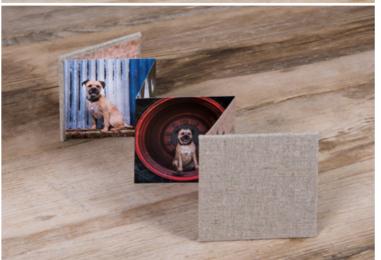

#### MINI BOOK

A perfectly petite keepsake for friends or family

A perfect pocket-sized keepsake for the wedding party or family, Mini Books and Mini Book Downscales can be created either on their own or as a direct downscale, mini replica of your main album.

Available in a range of petite sizes and in packs of five or ten, they make the ideal add-on product for a range of shoots.

| EVERYTHING YOU NEED TO KNOW |                                                                  |  |
|-----------------------------|------------------------------------------------------------------|--|
| Sizes available             | 4.25×4.25", 5×3.75", 5.25×3.75", 5.6×3.75"                       |  |
| Covers                      | Downscale option: Leatherette<br>Standalone option: Photographic |  |
| Papers                      | Satin 170gsm                                                     |  |
| Pack Sizes                  | Packs of 5 or 10 available                                       |  |