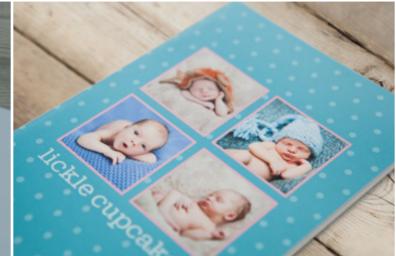

#### MINI BOOK

A perfectly petite keepsake for friends or family

A perfect pocket-sized keepsake for the wedding party or family, Mini Books and Mini Book Downscales can be created either on their own or as a direct downscale, mini replica of your main album.

Available in a range of petite sizes and in packs of five or ten, they make the ideal add-on product for a range of shoots.

| EVERYTHING YOU NEED TO KNOW |                                                                  |  |
|-----------------------------|------------------------------------------------------------------|--|
| Sizes available             | 4.25×4.25", 5×3.75", 5.25×3.75", 5.6×3.75"                       |  |
| Covers                      | Downscale option: Leatherette<br>Standalone option: Photographic |  |
| Papers                      | Satin 170gsm                                                     |  |
| Pack Sizes                  | Packs of 5 or 10 available                                       |  |

#### MEMENTO

The perfect partner to Bellissimo albums

Order a Bellissimo Memento pack for the perfect addition to your album package.

Available in sets of two as a downscale to your main album, this duo of digitally press printed books are available with an extensive range of covers and printed in Matt Art paper.