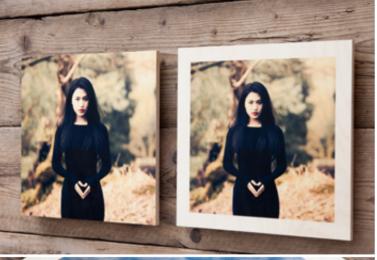

## BIRCHWOOD PANEL

Wall art that naturally stands out

The Birchwood Panel combines the beauty of nature with your images for an elegant, creative finish.

Choose a natural finish incorporating the intricate grain of the wood, or a white base for a standard matt finish.

Available from 8×8" to 60×40", the Birchwood Panel gives your clients a delicate and classic product.

\*Please note that due to the natural materials used in the Birchwood Panel, imperfections and knots in the wood's surface may be visible through the image.

#### VERYTHING YOU NEED TO KNOW

| Sizes available | 8×8" - 60×40"                           |
|-----------------|-----------------------------------------|
| Print finishes  | White base coating, Natural wood finish |