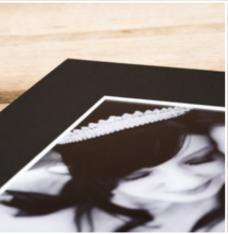

## MATTED PRINTS

Give professional photography a professional look

Take images to the next level with gorgeous Matted Prints. The matt overlay and card backing are available in an array of creative colours and add the perfect finishing touch to Photographic and Giclée prints.

| EVERYTHING YOU NEED TO KNOW |                                                                                                                                                                                                                                  |  |
|-----------------------------|----------------------------------------------------------------------------------------------------------------------------------------------------------------------------------------------------------------------------------|--|
| Sizes available             | 10×8"to 16×12"                                                                                                                                                                                                                   |  |
| Paper finishes              | Photographic Gloss, Lustre and<br>Metallic, Fibre Baryte Gloss 300gsm,<br>Museum Rough 300gsm, Photo Rag<br>300gsm, Bamboo 290gsm, Fine Art<br>Pearl 285gsm, Torchon 285gsm,<br>William Turner 190gsm, Fine Art<br>Cotton 215gsm |  |
| Additional options          | 12 mount colours, multiple apertures, upright and landscape                                                                                                                                                                      |  |