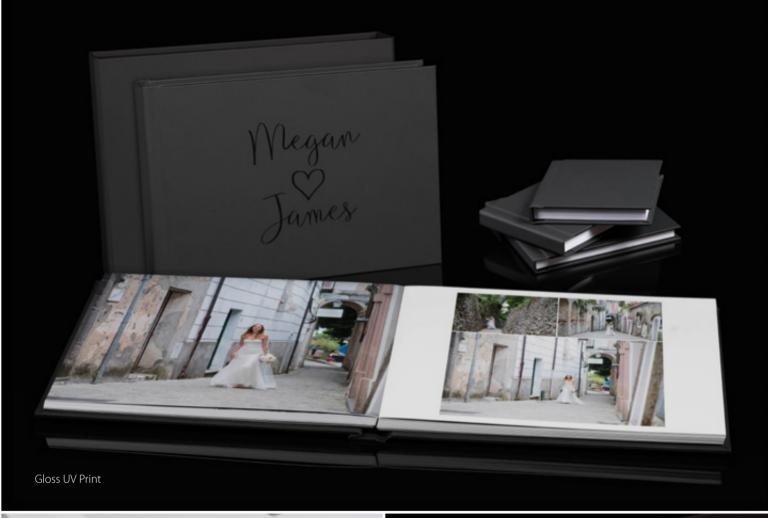

Luxe

Create an impression from the first touch

Defined by its Smooth Touch material, the Bellissimo Luxe offers a luxurious look and feel.

The album, presentation box and end sheets all feature a smooth surface reminiscent of velvet finishing that makes an impression from the first touch.

A definitive album for both wedding photography and boudoir shoots, the Bellissimo Luxe album also has the option of personalised gloss UV Print end sheets.

| EVERYTHING YOU NEED TO KNOW |                                             |  |
|-----------------------------|---------------------------------------------|--|
| Sizes available             | 12×12", 14×10"                              |  |
| Downscales                  | Pro Book, Memento (2 pack) and<br>Mini Book |  |
| Packaging                   | Smooth Touch Presentation Box               |  |
| Covers                      | Smooth Touch                                |  |
| Papers                      | Photographic Lustre and Metallic            |  |
| Personalisation             | Gloss UV Printing                           |  |