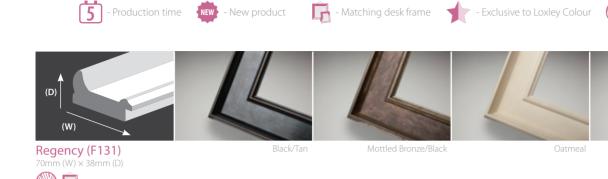

x8" to 40x30"
- Single and double mount options
- Produced in five working days









Finishing Packaging

Samples



## VINTAGE FRAMES

Prints with added opulence





Eclectic, diverse and appealing, the Vintage Frame collection offers an imperial flavour. Pair with a choice of mount options to create the perfect piece of wall art.

Six frame styles are available, all with varied classic colours to choose from.



For more on the Vintage Frames click here

## VINTAGE FRAMES

#### ECLECTIC - DIVERSE - DISTINGUISHED





**Deco (F114)** 95mm (W) × 50mm (D)





Renaissance (F122) 85mm (W) × 42mm (D)

Antique Black/Bronze

Antique

Antique Ivory











White French Grey

Heritage (F124) 53mm (W) × 37mm (D)









Black

**Gosford (F132)** 92mm (W) × 55mm (D)

Black



- Real wood









## FRAMED DESK PRINTS

The perfect partner to stylish wall frames





Framed Desk Prints are available to accompany 12 frame types in numerous colour choices.

For a more traditional appearance, there are wooden, gold, and black frames. Go for a more modern and contemporary look, with bright, bold colours too.

Framed Desk Prints are perfect as an add-on to your photography packages and will sit proudly on any desk, table or mantle.



For more on the Framed Desk Prints click here

## FRAMED DESK PRINTS

#### THE COMPLETE DESK FRAME SERVICE



Eton (D501)



Office (D503) 20mm (W) × 25mm (D)



Oxford Desk (D502) 30mm (W) × 15mm (D)

(D) (W)

Cambridge Desk (D504)

















## FRAMED DESK PRINTS (CONT)

#### THE COMPLETE DESK FRAME SERVICE





Coastal Desk (F511) 42mm (W)