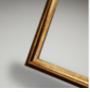

#### FINE ART FLOAT FRAME

Taking fine art prints to a new level

The Fine Art Float Frame is the perfect product for putting fine art prints in the spotlight.

This multi-level framed wall print adds further depth and dimension to fine art photography. Choose from a straight edge for a sleek look or a torn edge for a creative finish.

Complete with protective acrylic and a choice of six frame colour options, this is the perfect product to showcase fine art photography.

| EVERYTHIN        | NG YOU NEED TO KNOW                     |  |  |
|------------------|-----------------------------------------|--|--|
| Sizes available  | 8×8" - 30×24"                           |  |  |
| Print finishes   | Cotton Smooth                           |  |  |
| Moulding options | Metropolitan Frame (F143), see page 118 |  |  |

For more on the Fine Art Float Frame click here.