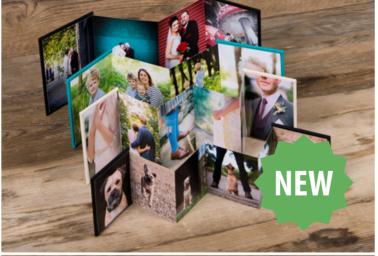

## MINI PRINT BOXES

Perfectly packaged mini prints

The Mini Print Box holds up to 50 prints and can be a stylish yet compact addition to any photography package. Small enough to fit in a handbag, Mini Print Boxes have a delicate simplicity to them.

Boxes are available in several different materials including, Genuine Leather, real wood, or Image Wrap.

| EVERYTHING YOU NEED TO KNOW |                                                                                             |  |
|-----------------------------|---------------------------------------------------------------------------------------------|--|
| Sizes available             | To hold 3.5×2.5" prints                                                                     |  |
| Paper options               | Photographic Lustre and Gloss                                                               |  |
| Box options                 | Image Wrap, Leather, Leatherette, Linen,<br>Smooth Touch, Paisley, Shimmer and<br>Real Wood |  |
| Personalisation             | UV Printing - Text, UV Printing - Design,<br>Image print on wood, Laser Etching             |  |
| Box dimensions              | 105mm (L) x 80mm (W) x 28mm (D)                                                             |  |