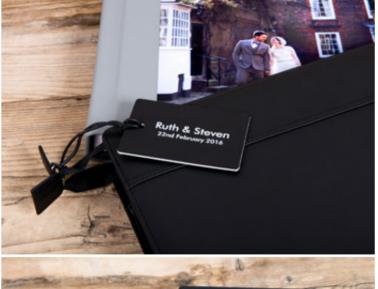

## Harris Tweed

Iconic style meets luxury album

Created using renowned fabric sourced from the Outer Hebrides of Scotland, the luxurious Harris Tweed album is an industry first.

Carefully crafted and beautifully finished, this tweed-adorned album can be complemented with matching Harris Tweed Sleeve, Harris Tweed Bag and Personalised Leather Tag accessories.