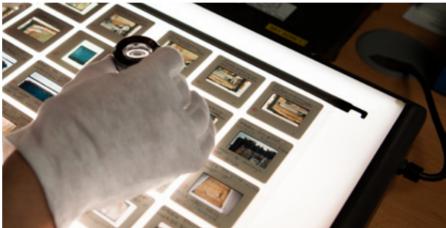

## FILM SCANNING

From negatives to digital files

Send negatives for high-quality digital replication and printing. Order prints or a disc of images to use later.

Enjoy full colour correction and a choice of print finish: Lustre, Gloss, Metallic and Velvet (Velvet and Metallic prints available above 10×8").

3

For more on Film Scanning click here