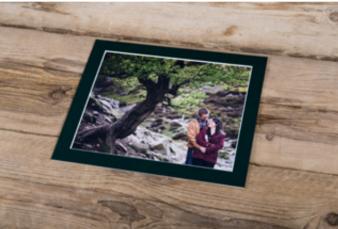

## MATTED PRINTS

Give professional photography a professional look

Take images to the next level with gorgeous Matted Prints. The matt overlay and card backing are available in an array of creative colours and add the perfect finishing touch to Photographic and Giclée prints.

| EVERYTHING YOU NEED TO KNOW |                                                                                                                                                                                                                                  |  |
|-----------------------------|----------------------------------------------------------------------------------------------------------------------------------------------------------------------------------------------------------------------------------|--|
| Sizes available             | 10×8"to 16×12"                                                                                                                                                                                                                   |  |
| Paper finishes              | Photographic Gloss, Lustre and<br>Metallic, Fibre Baryte Gloss 300gsm,<br>Museum Rough 300gsm, Photo Rag<br>300gsm, Bamboo 290gsm, Fine Art<br>Pearl 285gsm, Torchon 285gsm,<br>William Turner 190gsm, Fine Art<br>Cotton 215gsm |  |
| Additional options          | 12 mount colours, multiple apertures, upright and landscape                                                                                                                                                                      |  |