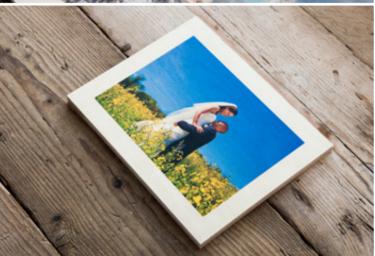

## MATTED PRINTS

Give professional photography a professional look

Take images to the next level with gorgeous Matted Prints. The matt overlay and card backing are available in an array of creative colours and add the perfect finishing touch to Photographic and Giclée prints.

| EVERYTHING YOU NEED TO KNOW |                                                                                                                                                                                                                                  |  |
|-----------------------------|----------------------------------------------------------------------------------------------------------------------------------------------------------------------------------------------------------------------------------|--|
| Sizes available             | 10×8"to 16×12"                                                                                                                                                                                                                   |  |
| Paper finishes              | Photographic Gloss, Lustre and<br>Metallic, Fibre Baryte Gloss 300gsm,<br>Museum Rough 300gsm, Photo Rag<br>300gsm, Bamboo 290gsm, Fine Art<br>Pearl 285gsm, Torchon 285gsm,<br>William Turner 190gsm, Fine Art<br>Cotton 215gsm |  |
| Additional options          | 12 mount colours, multiple apertures, upright and landscape                                                                                                                                                                      |  |