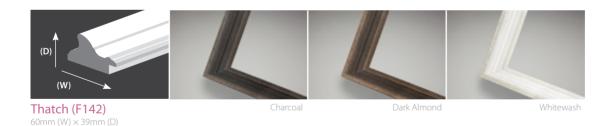

#### FINE ART FLOAT FRAME

Taking fine art prints to a new level

The Fine Art Float Frame is the perfect product for putting fine art prints in the spotlight.

This multi-level framed wall print adds further depth and dimension to fine art photography. Choose from a straight edge for a sleek look or a torn edge for a creative finish.

Complete with protective acrylic and a choice of six frame colour options, this is the perfect product to showcase fine art photography.

| EVERYTHIN        | NG YOU NEED TO KNOW                     |  |  |
|------------------|-----------------------------------------|--|--|
| Sizes available  | 8×8" - 30×24"                           |  |  |
| Print finishes   | Cotton Smooth                           |  |  |
| Moulding options | Metropolitan Frame (F143), see page 118 |  |  |

For more on the Fine Art Float Frame click here.