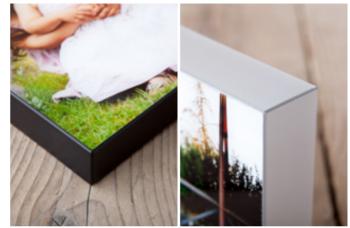

#### FLOATING BLOCK

Be first out the blocks

The Floating Block features up to nine image blocks against a sturdy back panel.

Opt for a solid black or white back or choose from a wide collection of preset design templates for the back panel.

It's the perfect product to secure long-term photography shoots such as wedding, maternity and newborn photography.

| EVERYTHING YOU NEED TO KNOW |                                                                 |  |
|-----------------------------|-----------------------------------------------------------------|--|
| Sizes available             | 1 to 9 multi block mosaic                                       |  |
| Print finishes              | Lustre Print - Satin Laminate,<br>Lustre Print - Gloss Laminate |  |
| Edge options                | White, Black and preset design templates                        |  |

For more on the Floating Blocks click here