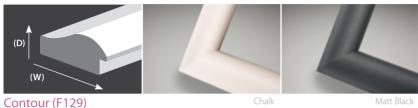

#### FINE ART FLOAT FRAME

Taking fine art prints to a new level

The Fine Art Float Frame is the perfect product for putting fine art prints in the spotlight.

This multi-level framed wall print adds further depth and dimension to fine art photography. Choose from a straight edge for a sleek look or a torn edge for a creative finish.

Complete with protective acrylic and a choice of six frame colour options, this is the perfect product to showcase fine art photography.

| EVERYTHIN        | NG YOU NEED TO KNOW                     |  |  |
|------------------|-----------------------------------------|--|--|
| Sizes available  | 8×8" - 30×24"                           |  |  |
| Print finishes   | Cotton Smooth                           |  |  |
| Moulding options | Metropolitan Frame (F143), see page 118 |  |  |

For more on the Fine Art Float Frame click here.