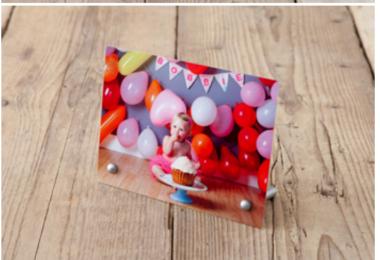

#### FLOATING BLOCK

Be first out the blocks

The Floating Block features up to nine image blocks against a sturdy back panel.

Opt for a solid black or white back or choose from a wide collection of preset design templates for the back panel.

It's the perfect product to secure long-term photography shoots such as wedding, maternity and newborn photography.

| EVERYTHING YOU NEED TO KNOW |                                                                 |  |
|-----------------------------|-----------------------------------------------------------------|--|
| Sizes available             | 1 to 9 multi block mosaic                                       |  |
| Print finishes              | Lustre Print - Satin Laminate,<br>Lustre Print - Gloss Laminate |  |
| Edge options                | White, Black and preset design templates                        |  |

For more on the Floating Blocks click here