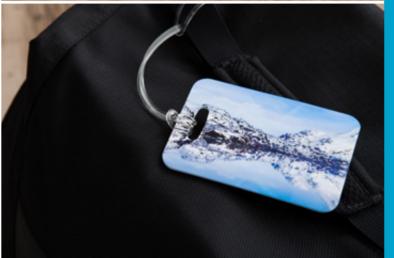

ic |  |  |
| Edge finishes               | Aluminium and Black                                                                                   |  |  |











#### GLACIER BLOCK

An impressive desk product from any angle

Crystal clear with a unique prism effect, the Glacier Block presents an exceptional take on the traditional desk product.

Choose one image to highlight in the Glacier Block with a gloss finish and a 30mm acrylic facemount.

| Sizes          | 5×5" - 12×10"                     |
|----------------|-----------------------------------|
| Print finishes | Gloss with 30mm Facemount Acrylic |





For more on the Glacier Block click here













# GIFTWARE



Add value to photography packages and promote your business with a range of high-quality, low cost giftware.



Discover more at <u>loxleycolour.com</u>











#### GIFTWARE

#### A refreshing gift for clients





Giftware offers the perfect excuse to upsell. Choose from Mugs to Mouse Mats, Jigsaws to Photo Baubles, Keyrings, Fridge Magnets and more.

Take your branding up a notch and add your logo and design to make your brand unforgettable.



For more on Giftware click here

Discover more at loxleycolour.com









### MARKETING



Get ahead with superior quality marketing materials that create a platform for stunning photography.



Discover more at <u>loxleycolour.com</u>

#### MARKETING

Branding your business

Create a beautiful range of marketing materials to boost your business. With a selection of different products from Tri-folds to Business Cards, you can promote your work easil