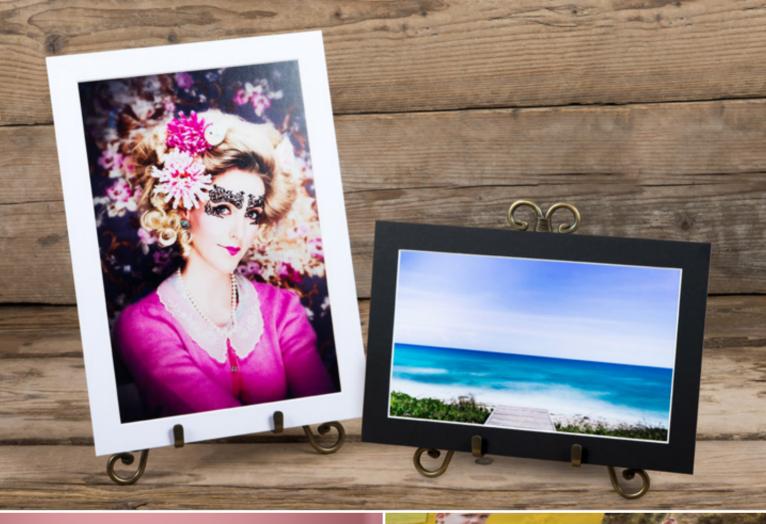

## MATTED PRINTS

Give professional photography a professional look

Take images to the next level with gorgeous Matted Prints. The matt overlay and card backing are available in an array of creative colours and add the perfect finishing touch to Photographic and Giclée prints.

| EVERYTHING YOU NEED TO KNOW |                                                                                                                                                                                                                                  |  |
|-----------------------------|----------------------------------------------------------------------------------------------------------------------------------------------------------------------------------------------------------------------------------|--|
| Sizes available             | 10×8"to 16×12"                                                                                                                                                                                                                   |  |
| Paper finishes              | Photographic Gloss, Lustre and<br>Metallic, Fibre Baryte Gloss 300gsm,<br>Museum Rough 300gsm, Photo Rag<br>300gsm, Bamboo 290gsm, Fine Art<br>Pearl 285gsm, Torchon 285gsm,<br>William Turner 190gsm, Fine Art<br>Cotton 215gsm |  |
| Additional options          | 12 mount colours, multiple apertures, upright and landscape                                                                                                                                                                      |  |

For more on the Matted Prints click here