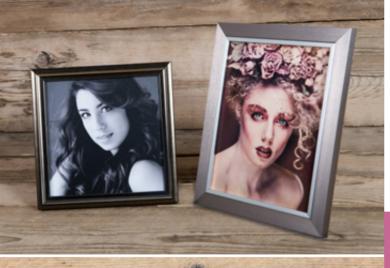

#### **BOX FRAME**

For a product that packs a punch

A striking yet subtle alternative to traditional framing, the Box Frame offers a range of moulding colours to complement or contrast with stunning images.

Make images stand out in a range of sizes and finishes with this style favourite. Add a high gloss acrylic facemount and make images pop.

| Miles & |
|---------|
|         |
|         |
|         |

| EVERYTHING YOU NEED TO KNOW |                                                                                                                                                                             |  |  |
|-----------------------------|-----------------------------------------------------------------------------------------------------------------------------------------------------------------------------|--|--|
| Sizes available             | 8×8" - 60×40"                                                                                                                                                               |  |  |
| Print finishes              | Photographic Lustre, Photographic<br>Metallic with Satin Laminate,<br>Photographic Gloss with 2mm<br>Facemount Acrylic, Photographic<br>Metallic with 2mm Facemount Acrylic |  |  |
| Mouldings                   | Black, Bronze, Gold, Gunmetal, Oak, Silver,<br>Wenge, White                                                                                                                 |  |  |