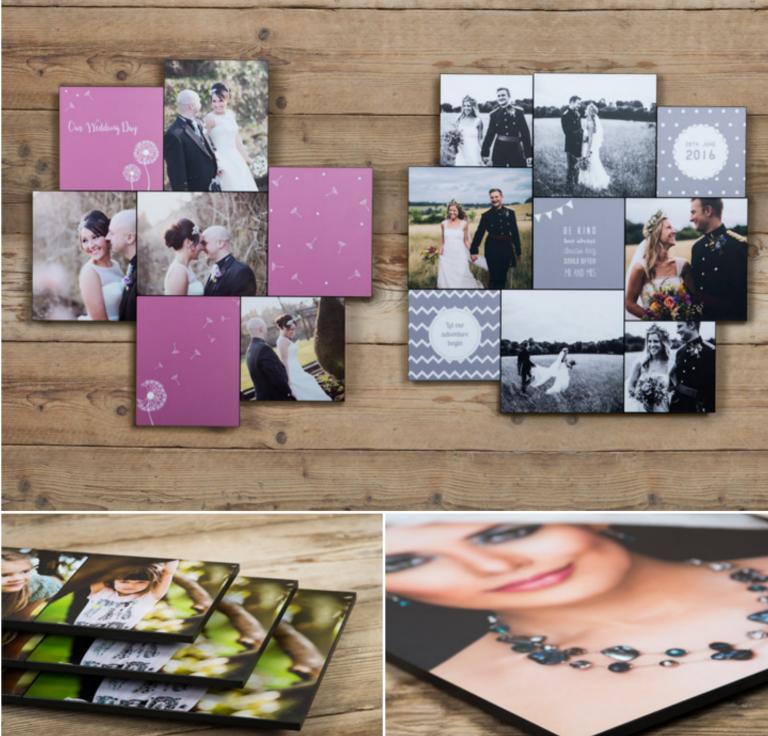

## MINI PRINT BOXES

Perfectly packaged mini prints

The Mini Print Box holds up to 50 prints and can be a stylish yet compact addition to any photography package. Small enough to fit in a handbag, Mini Print Boxes have a delicate simplicity to them.

Boxes are available in several different materials including, Genuine Leather, real wood, or Image Wrap.

| EVERYTHING YOU NEED TO KNOW |                                                                                             |  |
|-----------------------------|---------------------------------------------------------------------------------------------|--|
| Sizes available             | To hold 3.5×2.5" prints                                                                     |  |
| Paper options               | Photographic Lustre and Gloss                                                               |  |
| Box options                 | Image Wrap, Leather, Leatherette, Linen,<br>Smooth Touch, Paisley, Shimmer and<br>Real Wood |  |
| Personalisation             | UV Printing - Text, UV Printing - Design,<br>Image print on wood, Laser Etching             |  |
| Box dimensions              | 105mm (L) x 80mm (W) x 28mm (D)                                                             |  |

For more on the Mini Print Box click here