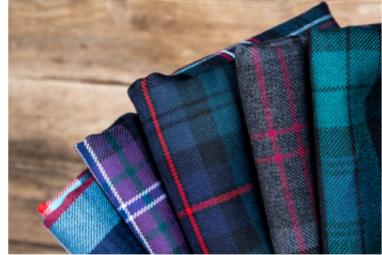

## BELLISSIMO

Tartan

Tradition with a twist

A gorgeous blend of traditional tartan and contemporary Genuine Leather, the Bellissimo Tartan is something completely different to add to your album collection.

Each hand-made cover is available in a choice of the UK's five most popular non-clan tartans. Personalise with a leather panel and upgrade your standard box to a matching Leatherette to tie the package together.

| EVERYTHING YOU NEED TO KNOW |                                                                           |  |
|-----------------------------|---------------------------------------------------------------------------|--|
| Sizes available             | 12×12"                                                                    |  |
| Downscales                  | Pro Book, Memento (2 pack) and<br>Mini Book (5 pack)                      |  |
| Packaging                   | Black Leatherette Presentation Box or upgrade to Premium Presentation Box |  |
| Covers                      | Five tartan & leather combinations                                        |  |
| Papers                      | Photographic Lustre, Photographic<br>Metallic, Cotton Smooth              |  |
| Personalisation             | Laser Etching                                                             |  |