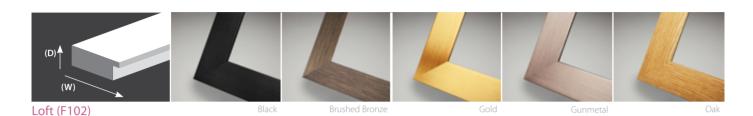

#### **BOX FRAME**

For a product that packs a punch

A striking yet subtle alternative to traditional framing, the Box Frame offers a range of moulding colours to complement or contrast with stunning images.

Make images stand out in a range of sizes and finishes with this style favourite. Add a high gloss acrylic facemount and make images pop.

| Miles & |
|---------|
|         |
|         |
|         |

| EVERYTHING YOU NEED TO KNOW |                                                                                                                                                                             |  |  |
|-----------------------------|-----------------------------------------------------------------------------------------------------------------------------------------------------------------------------|--|--|
| Sizes available             | 8×8" - 60×40"                                                                                                                                                               |  |  |
| Print finishes              | Photographic Lustre, Photographic<br>Metallic with Satin Laminate,<br>Photographic Gloss with 2mm<br>Facemount Acrylic, Photographic<br>Metallic with 2mm Facemount Acrylic |  |  |
| Mouldings                   | Black, Bronze, Gold, Gunmetal, Oak, Silver,<br>Wenge, White                                                                                                                 |  |  |