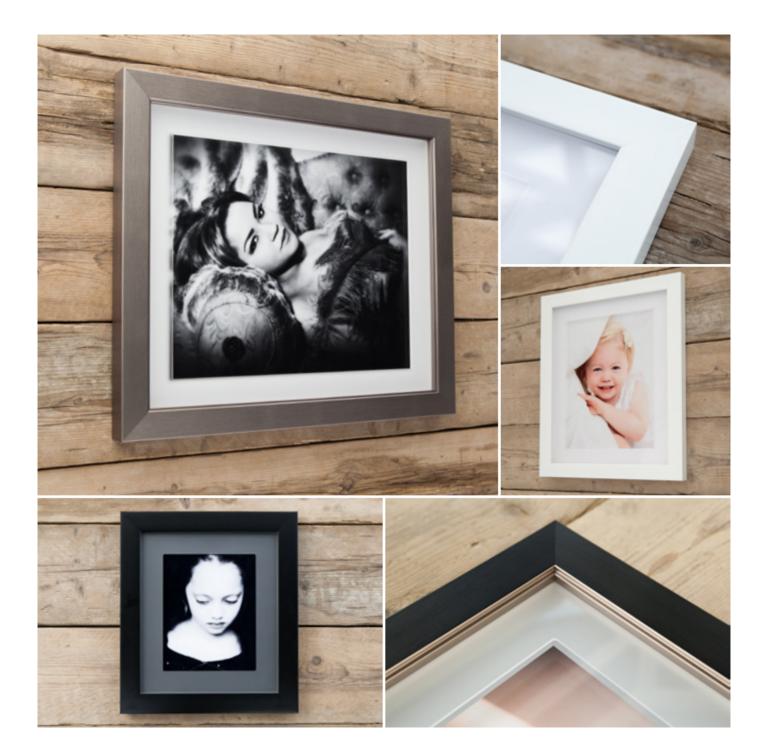

----------------------------------------------------|--|
| Sizes available             | 8×8" - 60×40"                                                                                                                                                                                      |  |
| Print finishes              | Photographic Lustre with Satin<br>Laminate, Photographic Metallic with<br>Satin Laminate, Photographic Gloss<br>with 2mm Facemount Acrylic,<br>Photographic Metallic with 2mm<br>Facemount Acrylic |  |
| Edge finishes               | Black, Light Oak, Stainless, Walnut & White                                                                                                                                                        |  |







For more on the Edge Prints click here



#### CLARITY RANGE

Quality and style that's clear to see



Choose something a little bit different when it comes to framed wall products. A gorgeous combination of frosted acrylic set above multi-aperture layouts adds depth and definition to images.

Choose from 34 background colours from the subtle to the bold and combine with the perfect frame to give your single or triptych image a powerful display.

The Clarity Range includes two exclusive frame options created in collaboration with Kenneth Martin for Blanc Noir photography.

| EVERYTHING YOU NEED TO KNOW |        |        |                   |       |                            |
|-----------------------------|--------|--------|-------------------|-------|----------------------------|
|                             | FVFRYT | HING