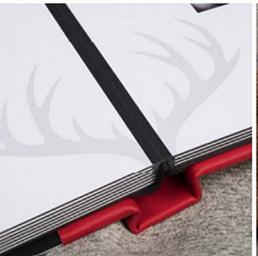

## Harris Tweed

Iconic style meets luxury album

Created using renowned fabric sourced from the Outer Hebrides of Scotland, the luxurious Harris Tweed album is an industry first.

Carefully crafted and beautifully finished, this tweed-adorned album can be complemented with matching Harris Tweed Sleeve, Harris Tweed Bag and Personalised Leather Tag accessories.

Hand-woven by islanders at their homes in the Outer Hebrides, Harris Tweed epitomises quality, craftsmanship and heritage.

For more on the Harris Tweed album click here

#### EVERYTHING YOU NEED TO KNOW

| Sizes available | 12×12"                                                                                    |  |
|-----------------|-------------------------------------------------------------------------------------------|--|
| Accessories     | Harris Tweed Sleeve, Bag and Leather<br>Personalised Tag                                  |  |
| Packaging       | Black Leatherette Presentation Box or upgrade to Premium Presentation Box                 |  |
| Covers          | City Grey with Black Leather<br>Country Herringbone with Tan Leather                      |  |
| Papers          | Photographic Lustre and Cotton Smooth                                                     |  |
| Personalisation | Laser Etching - Harris Tweed Album<br>Panel and Laser Etching - Harris Tweed<br>Bag Label |  |