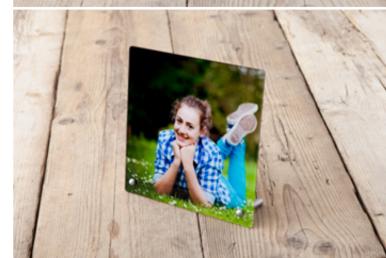

Add a bright and bold surrounding to your Alumini with a modern Spectrum frame. Choose from 15 colours to create visually stunning wall art.

\*Please note that due to the natural materials used in the Alumini, imperfections in the aluminium surface may be visible through the image.

| EVERYTHING YOU NEED TO | 'KNOW |
|------------------------|-------|

| Sizes available  | 8×8"-60×40"                                      |
|------------------|--------------------------------------------------|
| Print finishes   | Gloss<br>Gloss Brushed<br>Satin<br>Satin Brushed |
| Moulding options | Spectrum Frame F118 (see page 116)               |