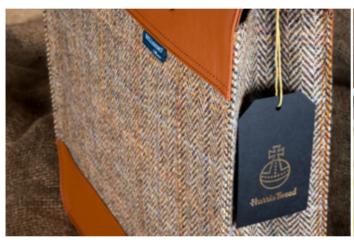

## Harris Tweed

Iconic style meets luxury album

Created using renowned fabric sourced from the Outer Hebrides of Scotland, the luxurious Harris Tweed album is an industry first.

Carefully crafted and beautifully finished, this tweed-adorned album can be complemented with matching Harris Tweed Sleeve, Harris Tweed Bag and Personalised Leather Tag accessories.

Hand-woven by islanders at their homes in the Outer Hebrides, Harris Tweed epitomises quality, craftsmanship and heritage.

For more on the Harris Tweed album click here

#### EVERYTHING YOU NEED TO KNOW

| Sizes available | 12×12"                                                                                    |  |
|-----------------|-------------------------------------------------------------------------------------------|--|
| Accessories     | Harris Tweed Sleeve, Bag and Leather<br>Personalised Tag                                  |  |
| Packaging       | Black Leatherette Presentation Box or upgrade to Premium Presentation Box                 |  |
| Covers          | City Grey with Black Leather<br>Country Herringbone with Tan Leather                      |  |
| Papers          | Photographic Lustre and Cotton Smooth                                                     |  |
| Personalisation | Laser Etching - Harris Tweed Album<br>Panel and Laser Etching - Harris Tweed<br>Bag Label |  |