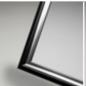

#### **BOX FRAME**

For a product that packs a punch

A striking yet subtle alternative to traditional framing, the Box Frame offers a range of moulding colours to complement or contrast with stunning images.

Make images stand out in a range of sizes and finishes with this style favourite. Add a high gloss acrylic facemount and make images pop.

| Miles & |
|---------|
|         |
|         |
|         |

| EVERYTHING YOU NEED TO KNOW |                                                                                                                                                                             |  |  |
|-----------------------------|-----------------------------------------------------------------------------------------------------------------------------------------------------------------------------|--|--|
| Sizes available             | 8×8" - 60×40"                                                                                                                                                               |  |  |
| Print finishes              | Photographic Lustre, Photographic<br>Metallic with Satin Laminate,<br>Photographic Gloss with 2mm<br>Facemount Acrylic, Photographic<br>Metallic with 2mm Facemount Acrylic |  |  |
| Mouldings                   | Black, Bronze, Gold, Gunmetal, Oak, Silver,<br>Wenge, White                                                                                                                 |  |  |