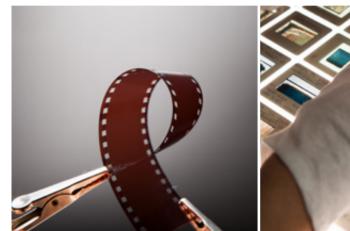

## FILM SCANNING

From negatives to digital files

Send negatives for high-quality digital replication and printing. Order prints or a disc of images to use later.

Enjoy full colour correction and a choice of print finish: Lustre, Gloss, Metallic and Velvet (Velvet and Metallic prints available above 10×8").

3

For more on Film Scanning click here