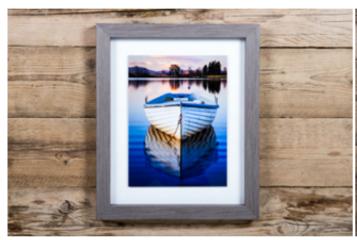

#### FINE ART FLOAT FRAME

Taking fine art prints to a new level

The Fine Art Float Frame is the perfect product for putting fine art prints in the spotlight.

This multi-level framed wall print adds further depth and dimension to fine art photography. Choose from a straight edge for a sleek look or a torn edge for a creative finish.

Complete with protective acrylic and a choice of six frame colour options, this is the perfect product to showcase fine art photography.

| EVERYTHIN        | NG YOU NEED TO KNOW                     |  |  |
|------------------|-----------------------------------------|--|--|
| Sizes available  | 8×8" - 30×24"                           |  |  |
| Print finishes   | Cotton Smooth                           |  |  |
| Moulding options | Metropolitan Frame (F143), see page 118 |  |  |

For more on the Fine Art Float Frame click here.