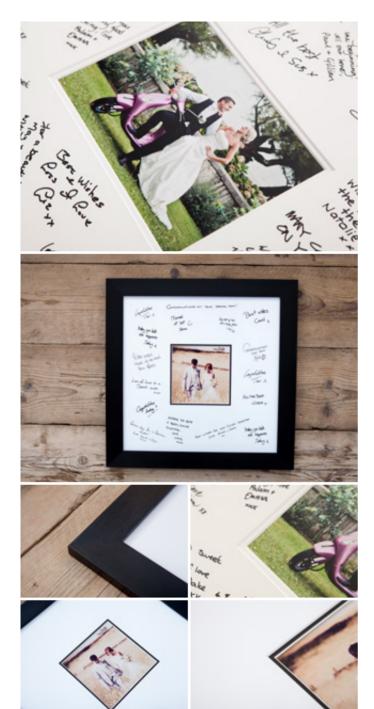

#### SIGNING BOOK

The perfect plus one for any event

Available with a choice of designer templates and covers including full Image Wrap in Gloss or Matt finish, the Signing Book is a must-have guest at any event and an indispensable product for any photographer's portfolio.

Signing Books have become increasingly popular at weddings and major events. A perfect way for hosts to look back on the occasion, made even more special with personalised images and design.

| EVERYTHING YOU NEED TO KNOW |                                                                               |  |
|-----------------------------|-------------------------------------------------------------------------------|--|
| Sizes available             | A4,12×12" and 14×10"                                                          |  |
| Covers                      | Leatherette, Linen, Hardback Image Wrap,<br>Natural Hessian, Paisley, Shimmer |  |
| Papers                      | Satin 170gsm                                                                  |  |
| Personalisation             | Laser Etching and UV Printing                                                 |  |

For more on the Signing Book click here