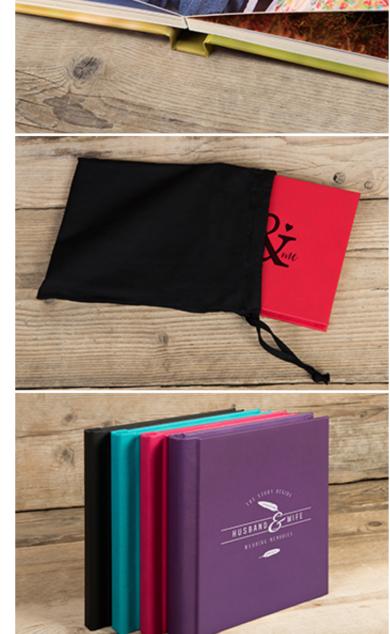

#### MEMENTO

The perfect partner to Bellissimo albums

Order a Bellissimo Memento pack for the perfect addition to your album package.

Available in sets of two as a downscale to your main album, this duo of digitally press printed books are available with an extensive range of covers and printed in Matt Art paper.

Add UV Print or Laser Etching to match your main album perfectly.

| EVERYTHING | YOU | NEED | ΤO | KNOW |
|------------|-----|------|----|------|

For more on the Memento click here