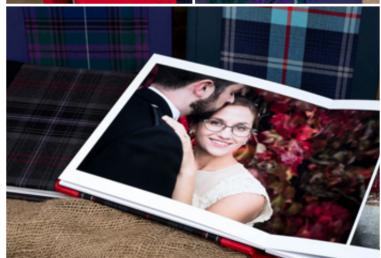

## BELLISSIMO

Tartan

Tradition with a twist

A gorgeous blend of traditional tartan and contemporary Genuine Leather, the Bellissimo Tartan is something completely different to add to your album collection.

Each hand-made cover is available in a choice of the UK's five most popular non-clan tartans. Personalise with a leather panel and upgrade your standard box to a matching Leatherette to tie the package together.

| EVERYTHING YOU NEED TO KNOW |                                                                           |  |
|-----------------------------|---------------------------------------------------------------------------|--|
| Sizes available             | 12×12"                                                                    |  |
| Downscales                  | Pro Book, Memento (2 pack) and<br>Mini Book (5 pack)                      |  |
| Packaging                   | Black Leatherette Presentation Box or upgrade to Premium Presentation Box |  |
| Covers                      | Five tartan & leather combinations                                        |  |
| Papers                      | Photographic Lustre, Photographic<br>Metallic, Cotton Smooth              |  |
| Personalisation             | Laser Etching                                                             |  |