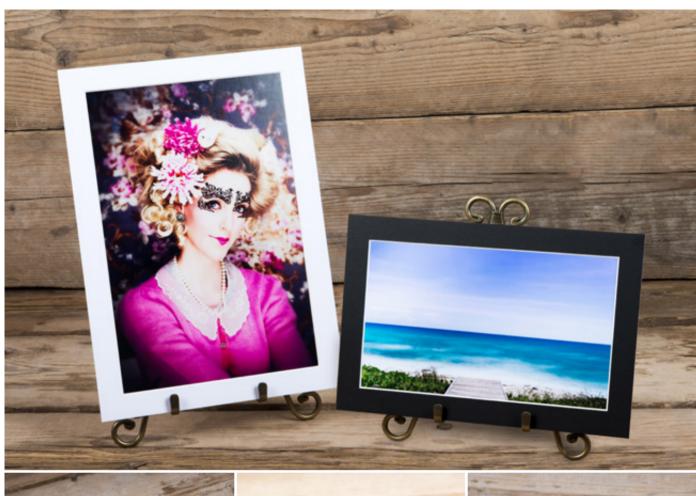

## MATTED PRINTS

Give professional photography a professional look

Take images to the next level with gorgeous Matted Prints. The matt overlay and card backing are available in an array of creative colours and add the perfect finishing touch to Photographic and Giclée prints.

| EVERYTHING YOU NEED TO KNOW |                                                                                                                                                                                                                                  |  |
|-----------------------------|----------------------------------------------------------------------------------------------------------------------------------------------------------------------------------------------------------------------------------|--|
| Sizes available             | 10×8"to 16×12"                                                                                                                                                                                                                   |  |
| Paper finishes              | Photographic Gloss, Lustre and<br>Metallic, Fibre Baryte Gloss 300gsm,<br>Museum Rough 300gsm, Photo Rag<br>300gsm, Bamboo 290gsm, Fine Art<br>Pearl 285gsm, Torchon 285gsm,<br>William Turner 190gsm, Fine Art<br>Cotton 215gsm |  |
| Additional options          | 12 mount colours, multiple apertures, upright and landscape                                                                                                                                                                      |  |

For more on the Matted Prints click here