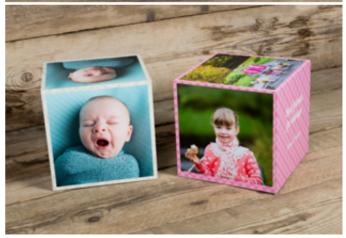

# Your wall product, your way.

Custom sizing is here.

Visit loxleycolour.com for more details.

### GALLERY BLOCK

That's a wrap

Throw off the creative shackles and add a splash of colour to the walls with the Gallery Block.

Epitomising the notion of 'customisable', make this decorative wall product your own by selecting your print finish, size, format, print depth, edge finish and your design template.

For a fairytale finishing touch, add a little sparkle to your image with genuine clear Swarovski Crystal Elements available to purchase separately in the online shop.

| EVERYTHING YOU NEED TO KNOW |                                                                 |  |
|-----------------------------|-----------------------------------------------------------------|--|
| Sizes available             | 6×6" - 60×30"                                                   |  |
| Print finishes              | Lustre Print - Satin Laminate,<br>Lustre Print - Gloss Laminate |  |
| Depths available            | 3/4", 1" and 1.5"                                               |  |
| Finishing touch             | Swarovski Crystal Elements Pack of 12                           |  |

For more on the Gallery Block click here