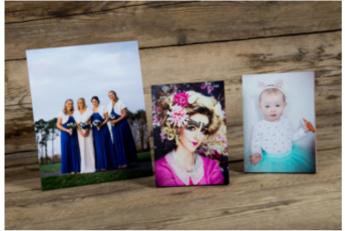

# PHOTOGRAPHIC PRINTS

Unrivalled quality, unequalled service

Professional prints make a statement. Producing quality prints quickly and efficiently is the foundation of Loxley Colour. Choose to print your images on carefully selected, industry leading photographic papers.

| EVERYTHING YOU NEED TO KNOW |                                                                                                                   |
|-----------------------------|-------------------------------------------------------------------------------------------------------------------|
| Sizes available             | 3×3" to 100×48"                                                                                                   |
| Paper options               | Photographic Lustre, Gloss, Metallic and Velvet                                                                   |
| Additional options          | Mounting & Laminating, Free Colour<br>Correction & Test Print Service, Strut<br>Mounts up to 14×11" (see page 21) |
| Packaging options           | Boutique Packaging on various sizes                                                                               |
| Same day dispatch           | On prints up to 60×40"*                                                                                           |

<sup>\*</sup>Lustre and Gloss prints up to 60x40" and Velvet prints up to 30x20" = One working day turnaround. Two working days for Metallic prints, Lustre and Gloss prints above 60x40" and Velvet prints above 30x20". Five working days for Mounted and Laminated prints. Add two working days for orders via Disc/USB.