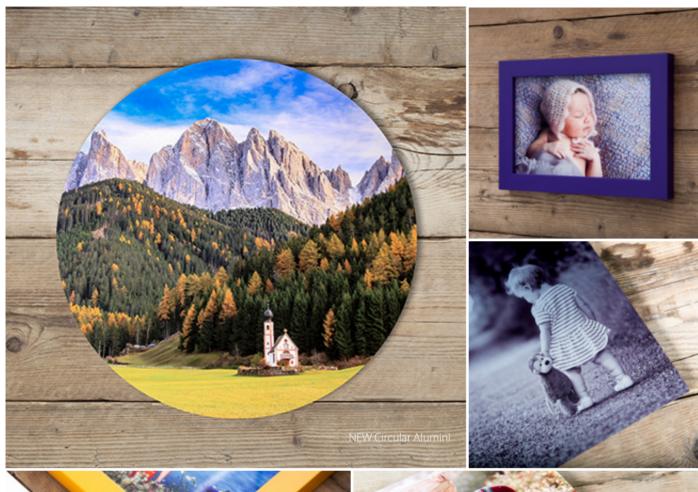

#### ALUMINI

#### A wall product with real impact

Make images pop with the latest in high definition metal print technology. Robust, waterproof and scuff resistant, the Alumini creates an eye-catching metal wall art feature in any environment. Now with standard, custom and 20 circular sizes available, this unique printing method creates an impressive wall product. Available in four different print finishes\*, the Alumini is the perfect centrepiece of your photography package.

Add a bright and bold surrounding to your Alumini with a modern Spectrum frame. Choose from 15 colours to create visually stunning wall art.

\*Please note that due to the natural materials used in the Alumini, imperfections in the aluminium surface may be visible through the image.

| EVERYTHING YOU NEED TO | 'KNOW |
|------------------------|-------|

| Sizes available  | 8×8"-60×40"                                      |
|------------------|--------------------------------------------------|
| Print finishes   | Gloss<br>Gloss Brushed<br>Satin<br>Satin Brushed |
| Moulding options | Spectrum Frame F118 (see page 116)               |