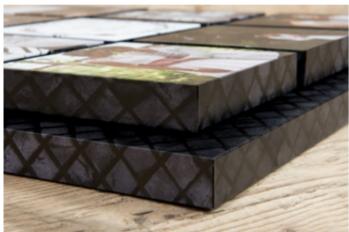

#### FLOATING BLOCK

Be first out the blocks

The Floating Block features up to nine image blocks against a sturdy back panel.

Opt for a solid black or white back or choose from a wide collection of preset design templates for the back panel.

It's the perfect product to secure long-term photography shoots such as wedding, maternity and newborn photography.

| EVERYTHING YOU NEED TO KNOW |                                                                 |  |
|-----------------------------|-----------------------------------------------------------------|--|
| Sizes available             | 1 to 9 multi block mosaic                                       |  |
| Print finishes              | Lustre Print - Satin Laminate,<br>Lustre Print - Gloss Laminate |  |
| Edge options                | White, Black and preset design templates                        |  |