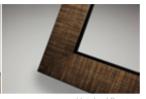

#### **BOX FRAME**

For a product that packs a punch

A striking yet subtle alternative to traditional framing, the Box Frame offers a range of moulding colours to complement or contrast with stunning images.

Make images stand out in a range of sizes and finishes with this style favourite. Add a high gloss acrylic facemount and make images pop.

| Miles & |
|---------|
|         |
|         |
|         |

| EVERYTHING YOU NEED TO KNOW |                                                                                                                                                                             |  |  |
|-----------------------------|-----------------------------------------------------------------------------------------------------------------------------------------------------------------------------|--|--|
| Sizes available             | 8×8" - 60×40"                                                                                                                                                               |  |  |
| Print finishes              | Photographic Lustre, Photographic<br>Metallic with Satin Laminate,<br>Photographic Gloss with 2mm<br>Facemount Acrylic, Photographic<br>Metallic with 2mm Facemount Acrylic |  |  |
| Mouldings                   | Black, Bronze, Gold, Gunmetal, Oak, Silver,<br>Wenge, White                                                                                                                 |  |  |