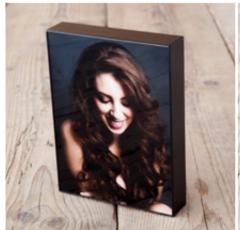

#### FLOATING BLOCK

Be first out the blocks

The Floating Block features up to nine image blocks against a sturdy back panel.

Opt for a solid black or white back or choose from a wide collection of preset design templates for the back panel.

It's the perfect product to secure long-term photography shoots such as wedding, maternity and newborn photography.

| EVERYTHING YOU NEED TO KNOW |                                                                 |  |
|-----------------------------|-----------------------------------------------------------------|--|
| Sizes available             | 1 to 9 multi block mosaic                                       |  |
| Print finishes              | Lustre Print - Satin Laminate,<br>Lustre Print - Gloss Laminate |  |
| Edge options                | White, Black and preset design templates                        |  |

For more on the Floating Blocks click here