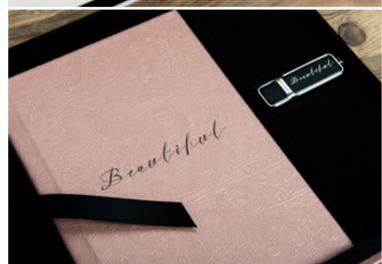

Luxe

Create an impression from the first touch

Defined by its Smooth Touch material, the Bellissimo Luxe offers a luxurious look and feel.

The album, presentation box and end sheets all feature a smooth surface reminiscent of velvet finishing that makes an impression from the first touch.

A definitive album for both wedding photography and boudoir shoots, the Bellissimo Luxe album also has the option of personalised gloss UV Print end sheets.

| EVERYTHING YOU NEED TO KNOW |                                             |  |
|-----------------------------|---------------------------------------------|--|
| Sizes available             | 12×12", 14×10"                              |  |
| Downscales                  | Pro Book, Memento (2 pack) and<br>Mini Book |  |
| Packaging                   | Smooth Touch Presentation Box               |  |
| Covers                      | Smooth Touch                                |  |
| Papers                      | Photographic Lustre and Metallic            |  |
| Personalisation             | Gloss UV Printing                           |  |