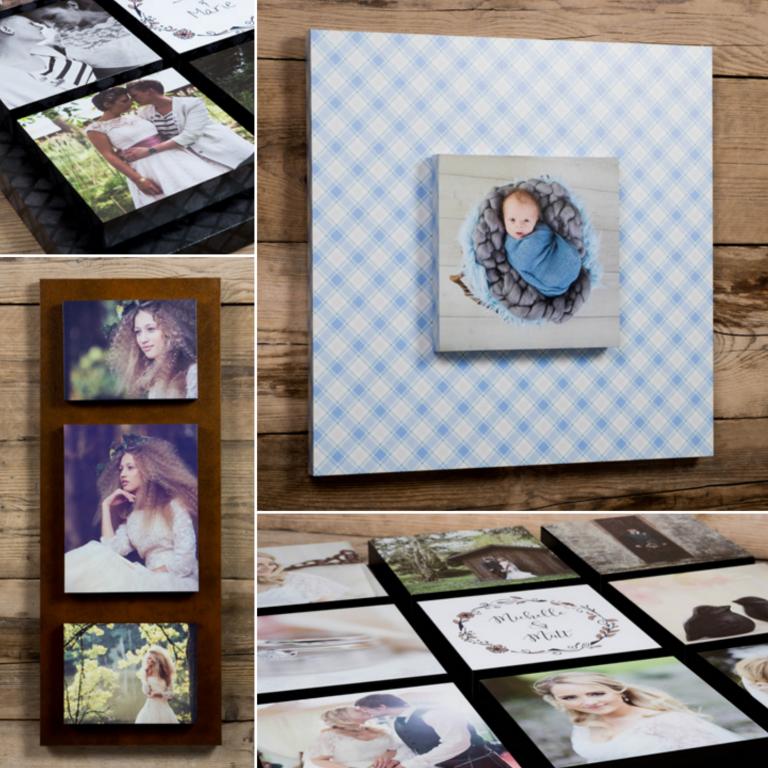

#### FLOATING BLOCK

Be first out the blocks

The Floating Block features up to nine image blocks against a sturdy back panel.

Opt for a solid black or white back or choose from a wide collection of preset design templates for the back panel.

It's the perfect product to secure long-term photography shoots such as wedding, maternity and newborn photography.

| EVERYTHING YOU NEED TO KNOW |                                                                 |  |
|-----------------------------|-----------------------------------------------------------------|--|
| Sizes available             | 1 to 9 multi block mosaic                                       |  |
| Print finishes              | Lustre Print - Satin Laminate,<br>Lustre Print - Gloss Laminate |  |
| Edge options                | White, Black and preset design templates                        |  |

#### CLUSTERS & SPLITS

Create contemporary art with stunning photography

An exquisite range of unique, carefully crafted wall products that create a talking point in any venue or home. Group complementary images together or segment one image into multiple panels for eye-catching art at competitive prices.

This style is growing in popularity and creates a unique and modern look. Clusters and Splits are available in three, four or nine image combinations.

| EVERYTHING YOU NEED TO KNOW |                                                             |  |
|-----------------------------|-------------------------------------------------------------|--|
| Products available          | Alumini<br>Edge Print                                       |  |
| Combinations                | Available in configurations of three, four or nine products |  |