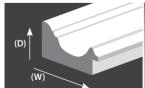

styles from Loxley Colour

- Over 30 styles to choose from
- Sizes from 10x8" to 40x30"
- Single and double mount options
- Produced in five working days









Finishing Packaging

Samples



## VINTAGE FRAMES

Prints with added opulence





Eclectic, diverse and appealing, the Vintage Frame collection offers an imperial flavour. Pair with a choice of mount options to create the perfect piece of wall art.

Six frame styles are available, all with varied classic colours to choose from.



For more on the Vintage Frames click here

## VINTAGE FRAMES

#### ECLECTIC - DIVERSE - DISTINGUISHED





**Deco (F114)** 95mm (W) × 50mm (D)





Renaissance (F122) 85mm (W) × 42mm (D)

Antique Black/Bronze

Antique

Antique Ivory











White French Grey

Heritage (F124) 53mm (W) × 37mm (D)









Black

**Gosford (F132)** 92mm (W) × 55mm (D)

Black



- Real wood









## FRAMED DESK PRINTS

The perfect partner to stylish wall frames





Framed Desk Prints are available to accompany 12 frame types in numerous colour choices.

For a more traditional appearance, there are wooden, gold, and black frames. Go for a more modern and contemporary look, with bright, bold colours too.

Framed Desk Prints are perfect as an add-on to your photography packages and will sit proudly on any desk, table or mantle.



For more on the Framed Desk Prints click here

## FRAMED DESK PRINTS

#### THE COMPLETE DESK FRAME SERVICE



Eton (D501)



Office (D503) 20mm (W) × 25mm (D)



Oxford Desk (D502) 30mm (W) × 15mm (D)

(D) (W)

Cambridge Desk (D504)

















## FRAMED DESK PRINTS (CON