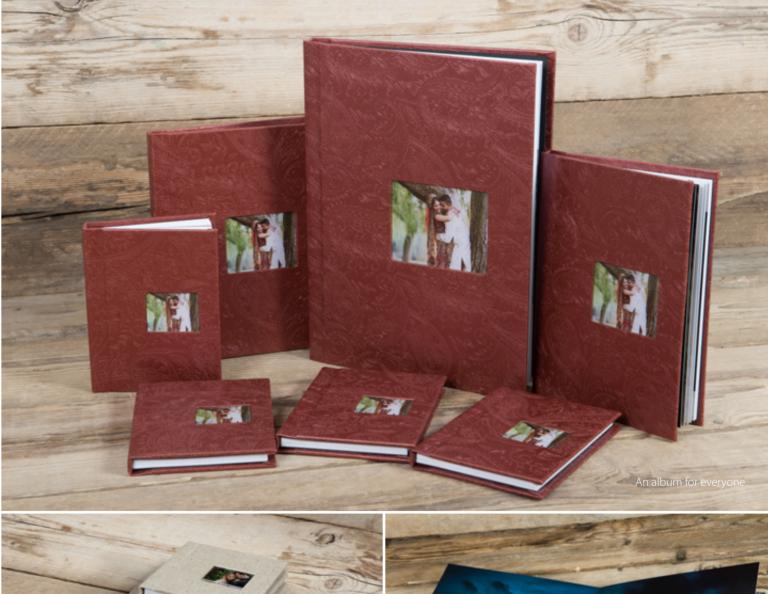

## BELLISSIMO ALBUMS

Choose from a collection of award-winning, hand-finished albums to create the perfect package.

Production time

New product

Downscales available

Express delivery

Discover more at loxleycolour.com

# BELLISSIMO

Be creative, be inspired ...

Take album packages to new heights with the iconic Bellissimo range, created by Loxley Colour. We've created a handy online album guide to help you find your perfect match.

With endless possibilities helping you create your clients' perfect album packages, we thought you might need a little help deciding. Head online and compare each of the award-winning albums in the Bellissimo range using our <u>handy guide</u>.

- Discover album features
- Compare your favourite albums
- View sizes, covers and the types of personalisation available
- Complete your package with Downscales & finishing touches

Discover more at loxleycolour.com

#### Getting to know Bellissimo

You can download a handy guide to Bellissimo albums online for a quick reference.

Find this in our Albums section at <u>loxleycolour.com/albums/bellissimo</u>.