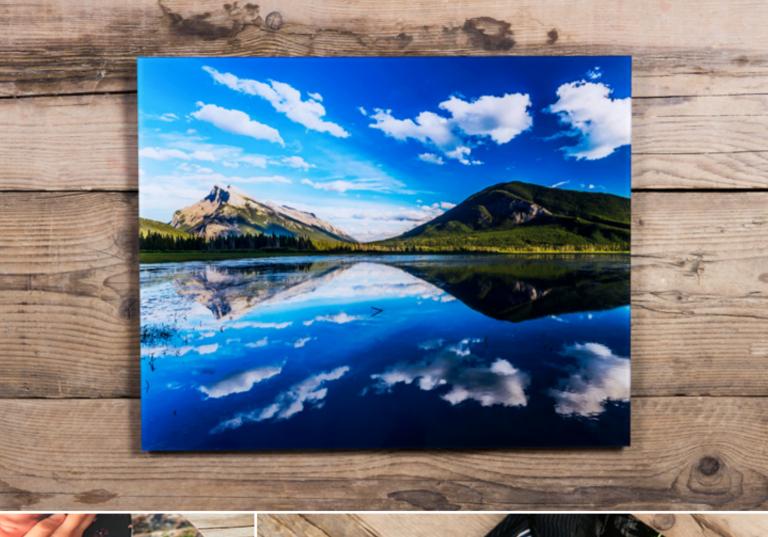

# CANVAS GALLERY BLOCK

Photography starts with a blank canvas

Offer a canvas that truly stands out from the crowd with the Canvas Gallery Block.

Made using a unique production process that creates a perfect 90 degree edge to each corner, the Canvas Gallery Block is a creative choice that will add timeless style and tradition to any wall.

Add some glamour to your images by adorning them with genuine clear Swarovski Crystal Elements available to purchase separately in the online shop.

| EVERYTHING YOU NEED TO KNOW |                                                 |  |
|-----------------------------|-------------------------------------------------|--|
| Sizes available             | 6×6" - 60×40"                                   |  |
| Print finishes              | Canvas Satin Laminate,<br>Canvas Gloss Laminate |  |
| Depths available            | 3/4", 1" and 1.5"                               |  |
| Einishing touch             | Swarovski Crystal Flements Pack of 12           |  |