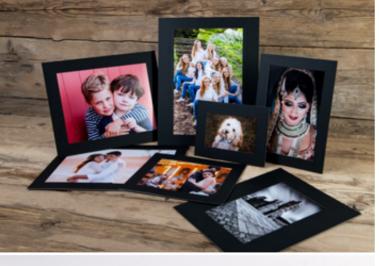

## MATTED PRINTS

Give professional photography a professional look

Take images to the next level with gorgeous Matted Prints. The matt overlay and card backing are available in an array of creative colours and add the perfect finishing touch to Photographic and Giclée prints.

| EVERYTHING YOU NEED TO KNOW |                                                                                                                                                                                                                                  |  |
|-----------------------------|----------------------------------------------------------------------------------------------------------------------------------------------------------------------------------------------------------------------------------|--|
| Sizes available             | 10×8"to 16×12"                                                                                                                                                                                                                   |  |
| Paper finishes              | Photographic Gloss, Lustre and<br>Metallic, Fibre Baryte Gloss 300gsm,<br>Museum Rough 300gsm, Photo Rag<br>300gsm, Bamboo 290gsm, Fine Art<br>Pearl 285gsm, Torchon 285gsm,<br>William Turner 190gsm, Fine Art<br>Cotton 215gsm |  |
| Additional options          | 12 mount colours, multiple apertures, upright and landscape                                                                                                                                                                      |  |

For more on the Matted Prints click here