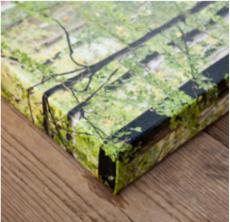

# CANVAS GALLERY BLOCK

Photography starts with a blank canvas

Offer a canvas that truly stands out from the crowd with the Canvas Gallery Block.

Made using a unique production process that creates a perfect 90 degree edge to each corner, the Canvas Gallery Block is a creative choice that will add timeless style and tradition to any wall.

Add some glamour to your images by adorning them with genuine clear Swarovski Crystal Elements available to purchase separately in the online shop.

| EVERYTHING YOU NEED TO KNOW |                                                 |  |
|-----------------------------|-------------------------------------------------|--|
| Sizes available             | 6×6" - 60×40"                                   |  |
| Print finishes              | Canvas Satin Laminate,<br>Canvas Gloss Laminate |  |
| Depths available            | 3/4", 1" and 1.5"                               |  |
| Einishing touch             | Swarovski Crystal Flements Pack of 12           |  |