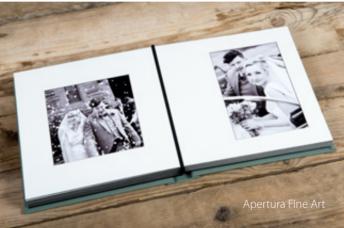

For more on the Classico album click here

Apertura

The epitome of luxury and quality

Opt for impeccable quality, indulgence and enduring appeal with the luxurious Bellissimo Apertura.

With your choice of digital and matted overlay pages and three types of paper finish, combine styles to create an original high-quality album.

Tailor the lavish Bellissimo Apertura with a range of product options and personalisation choices available for your clients.

For more on the Apertura album click here

| 10×10" - 16×12"                                                           |
|---------------------------------------------------------------------------|
| Pro Book, Memento (2 pack) and<br>Mini Book (5 pack)                      |
| Black Leatherette Presentation Box or upgrade to Premium Presentation Box |
| Leather, Natural Hessian, Paisley, Shimmer                                |
| Photographic Lustre, Photographic<br>Metallic, Cotton Smooth              |
|                                                                           |

Laser Etching and UV Printing

EVERYTHING YOU NEED TO KNOW