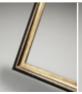

#### **BOX FRAME**

For a product that packs a punch

A striking yet subtle alternative to traditional framing, the Box Frame offers a range of moulding colours to complement or contrast with stunning images.

Make images stand out in a range of sizes and finishes with this style favourite. Add a high gloss acrylic facemount and make images pop.

| Miles & |
|---------|
|         |
|         |
|         |

| EVERYTHING YOU NEED TO KNOW |                                                                                                                                                                             |  |  |
|-----------------------------|-----------------------------------------------------------------------------------------------------------------------------------------------------------------------------|--|--|
| Sizes available             | 8×8" - 60×40"                                                                                                                                                               |  |  |
| Print finishes              | Photographic Lustre, Photographic<br>Metallic with Satin Laminate,<br>Photographic Gloss with 2mm<br>Facemount Acrylic, Photographic<br>Metallic with 2mm Facemount Acrylic |  |  |
| Mouldings                   | Black, Bronze, Gold, Gunmetal, Oak, Silver,<br>Wenge, White                                                                                                                 |  |  |