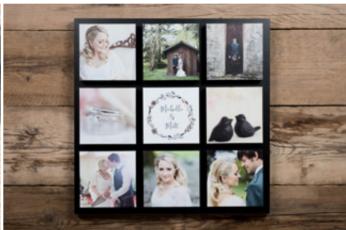

#### FLOATING BLOCK

Be first out the blocks

The Floating Block features up to nine image blocks against a sturdy back panel.

Opt for a solid black or white back or choose from a wide collection of preset design templates for the back panel.

It's the perfect product to secure long-term photography shoots such as wedding, maternity and newborn photography.

| EVERYTHING YOU NEED TO KNOW |                                                                 |  |
|-----------------------------|-----------------------------------------------------------------|--|
| Sizes available             | 1 to 9 multi block mosaic                                       |  |
| Print finishes              | Lustre Print - Satin Laminate,<br>Lustre Print - Gloss Laminate |  |
| Edge options                | White, Black and preset design templates                        |  |