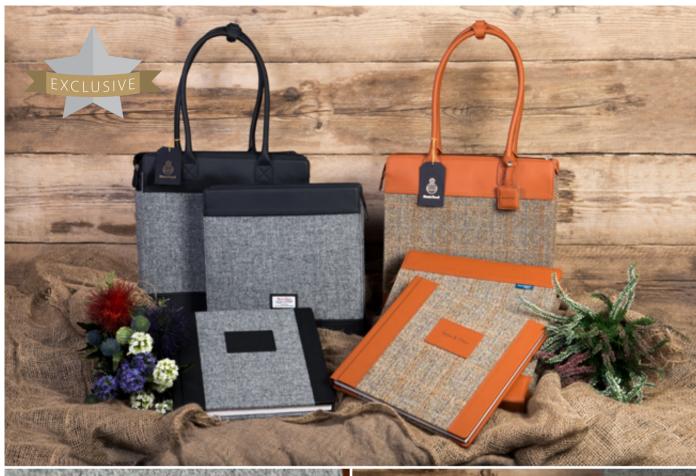

## Harris Tweed

Iconic style meets luxury album

Created using renowned fabric sourced from the Outer Hebrides of Scotland, the luxurious Harris Tweed album is an industry first.

Carefully crafted and beautifully finished, this tweed-adorned album can be complemented with matching Harris Tweed Sleeve, Harris Tweed Bag and Personalised Leather Tag accessories.

Hand-woven by islanders at their homes in the Outer Hebrides, Harris Tweed epitomises quality, craftsmanship and heritage.

For more on the Harris Tweed album click here

#### EVERYTHING YOU NEED TO KNOW

| Sizes available | 12×12"                                                                                    |  |
|-----------------|-------------------------------------------------------------------------------------------|--|
| Accessories     | Harris Tweed Sleeve, Bag and Leather<br>Personalised Tag                                  |  |
| Packaging       | Black Leatherette Presentation Box or upgrade to Premium Presentation Box                 |  |
| Covers          | City Grey with Black Leather<br>Country Herringbone with Tan Leather                      |  |
| Papers          | Photographic Lustre and Cotton Smooth                                                     |  |
| Personalisation | Laser Etching - Harris Tweed Album<br>Panel and Laser Etching - Harris Tweed<br>Bag Label |  |