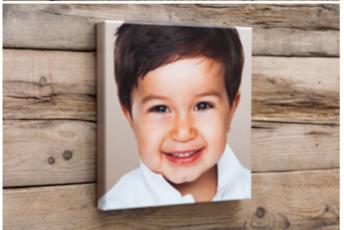

# ART PANEL & ART PANEL MULTI

Lightweight wall art with edge

Photographically printed with a Satin laminate finish offering UV protection, the Art Panel and Art Panel Multi wall products offer creative freedom and choice.

Choose a single panel for key images or let your creativity run wild with multiple panel arrangements featuring two to nine panels in small, medium and large sizes.

| EVERYTHING YOU NEED TO KNOW |                            |  |
|-----------------------------|----------------------------|--|
| Art Panel sizes             | 10×8" - 40×40"             |  |
| Art Panel Multi sizes       | 2 to 9 multi panel mosaic  |  |
| Print finishes              | Laminate with Satin Finish |  |
| Edge finishes               | Black edge band            |  |