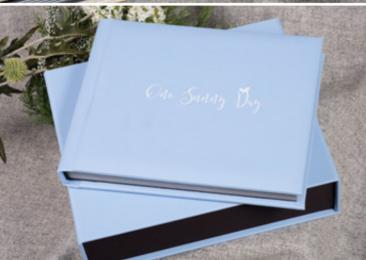

## BELLISSIMO

Tartan

Tradition with a twist

A gorgeous blend of traditional tartan and contemporary Genuine Leather, the Bellissimo Tartan is something completely different to add to your album collection.

Each hand-made cover is available in a choice of the UK's five most popular non-clan tartans. Personalise with a leather panel and upgrade your standard box to a matching Leatherette to tie the package together.

| EVERYTHING YOU NEED TO KNOW |                                                                           |  |
|-----------------------------|---------------------------------------------------------------------------|--|
| Sizes available             | 12×12"                                                                    |  |
| Downscales                  | Pro Book, Memento (2 pack) and<br>Mini Book (5 pack)                      |  |
| Packaging                   | Black Leatherette Presentation Box or upgrade to Premium Presentation Box |  |
| Covers                      | Five tartan & leather combinations                                        |  |
| Papers                      | Photographic Lustre, Photographic<br>Metallic, Cotton Smooth              |  |
| Personalisation             | Laser Etching                                                             |  |