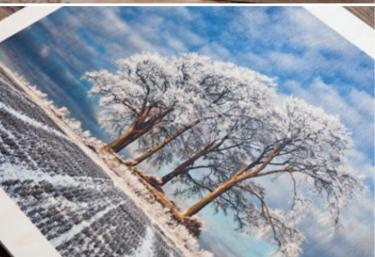

## GICLÉE FINE ART PRINTS

Art prints at their finest

Giclée Fine Art Prints retain tonality and hue on archival paper that ensures longevity. Masks, effects and vignette options add distinction and definition.

Whether it's bright and bold colour or atmospheric black and white, a range of eight popular Giclée paper types give you the freedom of choice to find the perfect paper for you.

## **FUJ!FILM**

| EVERYTHING YOU NEED TO KNOW |                                                                                                                                                                                     |
|-----------------------------|-------------------------------------------------------------------------------------------------------------------------------------------------------------------------------------|
| Sizes available             | 5×4" to 64×44"                                                                                                                                                                      |
| Paper options               | Fibre Baryte Gloss 310gsm<br>Museum Rough 300gsm<br>Photo Rag 300gsm<br>Bamboo 290gsm<br>Fine Art Pearl 285gsm<br>Torchon 285gsm<br>William Turner 190gsm<br>Fine Art Cotton 215gsm |
| Additional options          | Mounting & Laminating, Free Colour<br>Correction & Test Print Service, Strut<br>Mounts up to 14×11" (see page 21)                                                                   |
| Packaging options           | Boutique Packaging on various sizes                                                                                                                                                 |