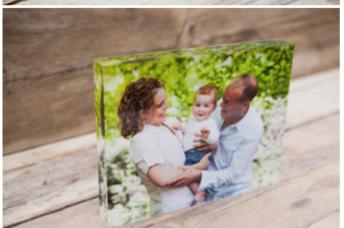

#### FLOATING BLOCK

Be first out the blocks

The Floating Block features up to nine image blocks against a sturdy back panel.

Opt for a solid black or white back or choose from a wide collection of preset design templates for the back panel.

It's the perfect product to secure long-term photography shoots such as wedding, maternity and newborn photography.

| EVERYTHING YOU NEED TO KNOW |                                                                 |  |
|-----------------------------|-----------------------------------------------------------------|--|
| Sizes available             | 1 to 9 multi block mosaic                                       |  |
| Print finishes              | Lustre Print - Satin Laminate,<br>Lustre Print - Gloss Laminate |  |
| Edge options                | White, Black and preset design templates                        |  |

For more on the Floating Blocks click here