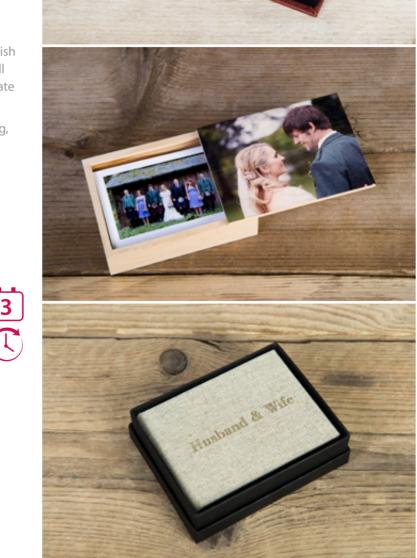

## MINI PRINT BOXES

Perfectly packaged mini prints

The Mini Print Box holds up to 50 prints and can be a stylish yet compact addition to any photography package. Small enough to fit in a handbag, Mini Print Boxes have a delicate simplicity to them.

Boxes are available in several different materials including, Genuine Leather, real wood, or Image Wrap.

| EVERYTHING YOU NEED TO KNOW |                                                                                             |  |
|-----------------------------|---------------------------------------------------------------------------------------------|--|
| Sizes available             | To hold 3.5×2.5" prints                                                                     |  |
| Paper options               | Photographic Lustre and Gloss                                                               |  |
| Box options                 | Image Wrap, Leather, Leatherette, Linen,<br>Smooth Touch, Paisley, Shimmer and<br>Real Wood |  |
| Personalisation             | UV Printing - Text, UV Printing - Design,<br>Image print on wood, Laser Etching             |  |
| Box dimensions              | 105mm (L) x 80mm (W) x 28mm (D)                                                             |  |

For more on the Mini Print Box click here