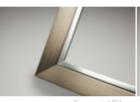

#### **BOX FRAME**

For a product that packs a punch

A striking yet subtle alternative to traditional framing, the Box Frame offers a range of moulding colours to complement or contrast with stunning images.

Make images stand out in a range of sizes and finishes with this style favourite. Add a high gloss acrylic facemount and make images pop.

| Miles & |
|---------|
|         |
|         |
|         |

| EVERYTHING YOU NEED TO KNOW |                                                                                                                                                                             |  |  |
|-----------------------------|-----------------------------------------------------------------------------------------------------------------------------------------------------------------------------|--|--|
| Sizes available             | 8×8" - 60×40"                                                                                                                                                               |  |  |
| Print finishes              | Photographic Lustre, Photographic<br>Metallic with Satin Laminate,<br>Photographic Gloss with 2mm<br>Facemount Acrylic, Photographic<br>Metallic with 2mm Facemount Acrylic |  |  |
| Mouldings                   | Black, Bronze, Gold, Gunmetal, Oak, Silver,<br>Wenge, White                                                                                                                 |  |  |