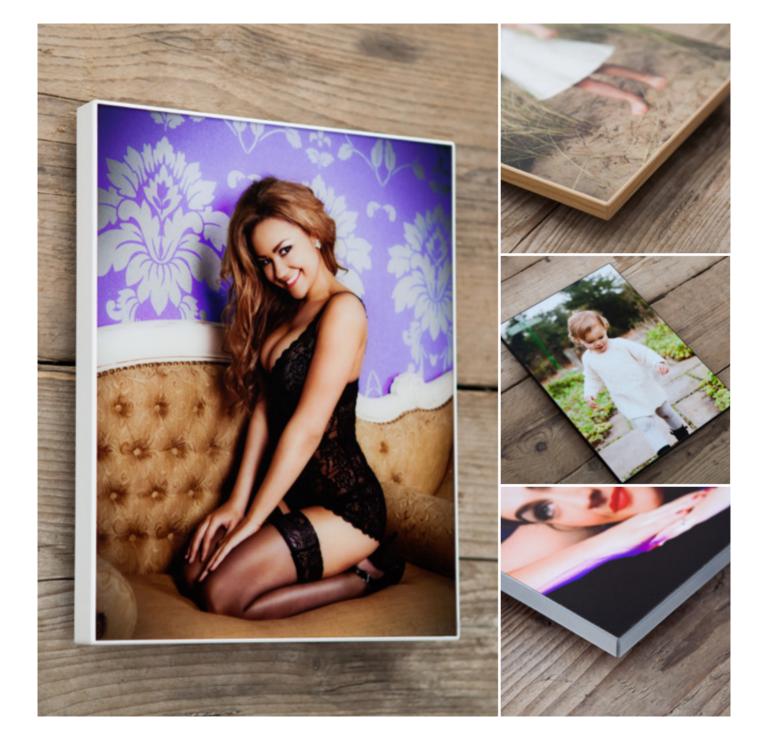

# AWARD-WINNING WALL PRODUCTS

by Loxley Colour

# WALL PRODUCTS

An exquisite range of unique, carefully crafted wall products that create a talking point in any venue, studio or home.

Discover more at loxleycolour.com

#### DIBOND

The minimalist wall product with a sleek edge

For a sleek wall display that is perfectly suited to galleries and exhibitions, the Dibond wall product offers you an eye-catching solution.

With a slim aluminium panel mounted on a black acrylic base, you can choose from four finishes to find the best way to show off your photography.

#### FLOATING BLOCK

Be first out the blocks

The Floating Block features up to nine image blocks against a sturdy back panel.

Opt for a solid black or white back or choose from a wide collection of preset design templates for the back panel.