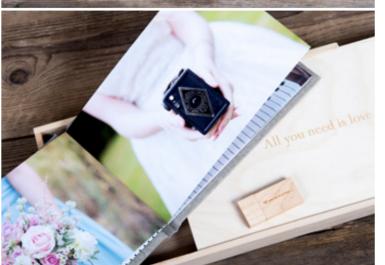

#### LIFESTYLE BOOK

The book for life

Give clients the freedom of choice and a cost-effective, high-end photo book with the photographically printed Lifestyle Book.

Perfect for a range of photography styles including boudoir, portraiture and studio, the Lifestyle Book comes with several personalisation and cover options including Gatefold and Image Wrap.

| _        |        |            |        |            |
|----------|--------|------------|--------|------------|
| For more | on the | l itestyle | Rook   | click here |
|          |        | LIICSEVIC  | - DOOK |            |

| Sizes available | 6×6"-14×10"                                                                                                                    |
|-----------------|--------------------------------------------------------------------------------------------------------------------------------|
| Spreads         | Minimum 3 - maximum 10                                                                                                         |
| Packaging       | Upgrade to Boutique Packaging                                                                                                  |
| Covers          | Image Wrap, Leatherette, Linen, Paisley,<br>Shimmer, Natural Hessian. Material covers<br>can also be ordered in Gatefold style |
| Papers          | Photographic Lustre                                                                                                            |