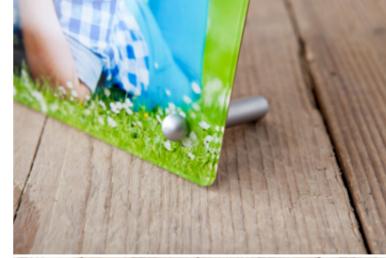

# ART PANEL & ART PANEL MULTI

Lightweight wall art with edge

Photographically printed with a Satin laminate finish offering UV protection, the Art Panel and Art Panel Multi wall products offer creative freedom and choice.

Choose a single panel for key images or let your creativity run wild with multiple panel arrangements featuring two to nine panels in small, medium and large sizes.

| EVERYTHING YOU NEED TO KNOW |                            |  |
|-----------------------------|----------------------------|--|
| Art Panel sizes             | 10×8" - 40×40"             |  |
| Art Panel Multi sizes       | 2 to 9 multi panel mosaic  |  |
| Print finishes              | Laminate with Satin Finish |  |
| Edge finishes               | Black edge band            |  |

For more on the Art Panel click here

For more on the Art Panel Multi click here