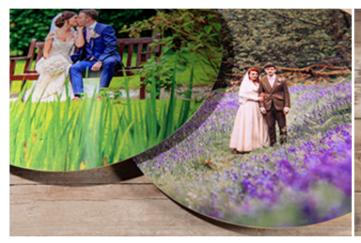

#### ALUMINI

#### A wall product with real impact

Make images pop with the latest in high definition metal print technology. Robust, waterproof and scuff resistant, the Alumini creates an eye-catching metal wall art feature in any environment. Now with standard, custom and 20 circular sizes available, this unique printing method creates an impressive wall product. Available in four different print finishes\*, the Alumini is the perfect centrepiece of your photography package.

Add a bright and bold surrounding to your Alumini with a modern Spectrum frame. Choose from 15 colours to create visually stunning wall art.

\*Please note that due to the natural materials used in the Alumini, imperfections in the aluminium surface may be visible through the image.

| EVERYTHING YOU NEED TO | 'KNOW |
|------------------------|-------|

| Sizes available  | 8×8"-60×40"                                      |
|------------------|--------------------------------------------------|
| Print finishes   | Gloss<br>Gloss Brushed<br>Satin<br>Satin Brushed |
| Moulding options | Spectrum Frame F118 (see page 116)               |