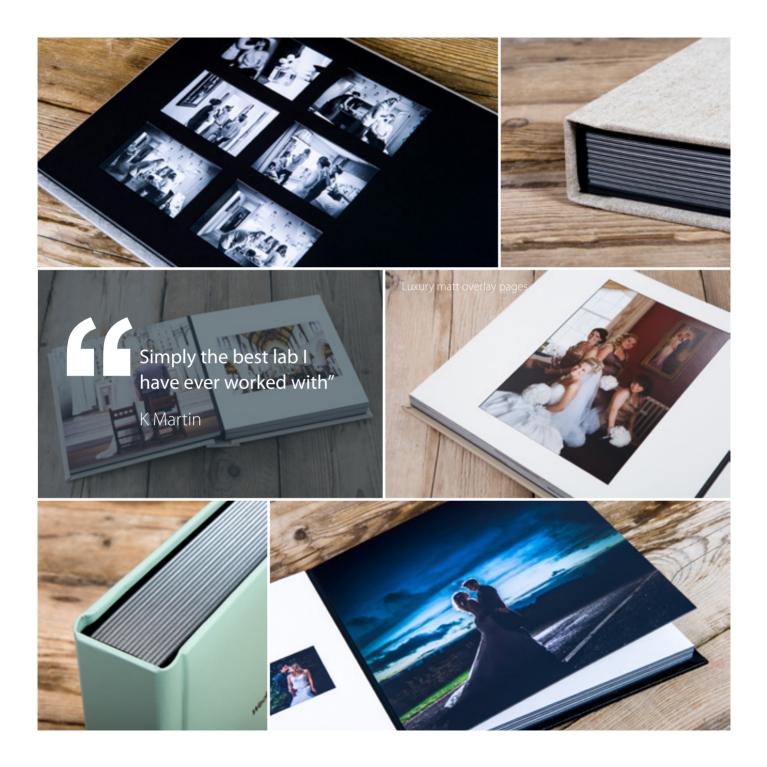

## Fine art

Beautiful albums, down to a fine art

Create a fine art love affair with exquisite paper and beautiful photography.

The Bellissimo Fine Art album, with tactile fine art cotton paper and lay-flat page design exudes style and sophistication.

Also available are Downscales such as the Fine Art Pro Book, a smaller Bellissimo Fine Art album and Mini Books.

For more on the Fine Art album click here

| EVERYTHING YOU NEED TO KNOW |                                                                         |  |
|-----------------------------|-------------------------------------------------------------------------|--|
| Sizes available             | 8×8"-16×12"                                                             |  |
| Downscales                  | Smaller Fine Art, Pro Book, Memento<br>(2 pack) and Mini Book (5 pack)  |  |
| Packaging                   | Natural Hessian Presentation Box or upgrade to Premium Presentation Box |  |
| Covers                      | Leather, Linen, Shimmer, Paisley,<br>Natural Hessian                    |  |
| Papers                      | Cotton Smooth                                                           |  |
| Personalisation             | Laser Etching, UV Printing, Debossing                                   |  |

## MATTED PRINTS

Give professional photography a professional look

Take images to the next level with gorgeous Matted Prints. The matt overlay and card backing are available in an array of creative colours and add the perfect finishing touch to Photographic and Giclée prints.