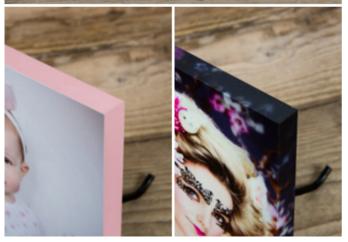

#### **BOX FRAME**

For a product that packs a punch

A striking yet subtle alternative to traditional framing, the Box Frame offers a range of moulding colours to complement or contrast with stunning images.

Make images stand out in a range of sizes and finishes with this style favourite. Add a high gloss acrylic facemount and make images pop.

| Miles & |
|---------|
|         |
|         |
|         |

| EVERYTHING YOU NEED TO KNOW |                                                                                                                                                                             |  |  |
|-----------------------------|-----------------------------------------------------------------------------------------------------------------------------------------------------------------------------|--|--|
| Sizes available             | 8×8" - 60×40"                                                                                                                                                               |  |  |
| Print finishes              | Photographic Lustre, Photographic<br>Metallic with Satin Laminate,<br>Photographic Gloss with 2mm<br>Facemount Acrylic, Photographic<br>Metallic with 2mm Facemount Acrylic |  |  |
| Mouldings                   | Black, Bronze, Gold, Gunmetal, Oak, Silver,<br>Wenge, White                                                                                                                 |  |  |