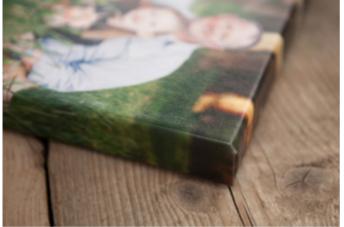

#### FLOATING BLOCK

Be first out the blocks

The Floating Block features up to nine image blocks against a sturdy back panel.

Opt for a solid black or white back or choose from a wide collection of preset design templates for the back panel.

It's the perfect product to secure long-term photography shoots such as wedding, maternity and newborn photography.

| EVERYTHING YOU NEED TO KNOW |                                                                 |  |
|-----------------------------|-----------------------------------------------------------------|--|
| Sizes available             | 1 to 9 multi block mosaic                                       |  |
| Print finishes              | Lustre Print - Satin Laminate,<br>Lustre Print - Gloss Laminate |  |
| Edge options                | White, Black and preset design templates                        |  |