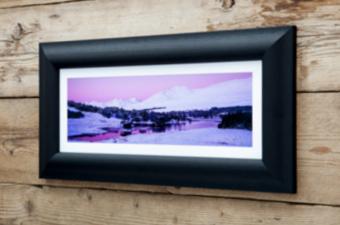

#### **BOX FRAME**

For a product that packs a punch

A striking yet subtle alternative to traditional framing, the Box Frame offers a range of moulding colours to complement or contrast with stunning images.

Make images stand out in a range of sizes and finishes with this style favourite. Add a high gloss acrylic facemount and make images pop.

| Miles & |
|---------|
|         |
|         |
|         |

| EVERYTHING YOU NEED TO KNOW |                                                                                                                                                                             |  |  |
|-----------------------------|-----------------------------------------------------------------------------------------------------------------------------------------------------------------------------|--|--|
| Sizes available             | 8×8" - 60×40"                                                                                                                                                               |  |  |
| Print finishes              | Photographic Lustre, Photographic<br>Metallic with Satin Laminate,<br>Photographic Gloss with 2mm<br>Facemount Acrylic, Photographic<br>Metallic with 2mm Facemount Acrylic |  |  |
| Mouldings                   | Black, Bronze, Gold, Gunmetal, Oak, Silver,<br>Wenge, White                                                                                                                 |  |  |