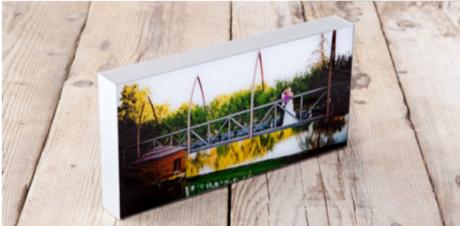

#### FLOATING BLOCK

Be first out the blocks

The Floating Block features up to nine image blocks against a sturdy back panel.

Opt for a solid black or white back or choose from a wide collection of preset design templates for the back panel.

It's the perfect product to secure long-term photography shoots such as wedding, maternity and newborn photography.

| EVERYTHING YOU NEED TO KNOW |                                                                 |  |
|-----------------------------|-----------------------------------------------------------------|--|
| Sizes available             | 1 to 9 multi block mosaic                                       |  |
| Print finishes              | Lustre Print - Satin Laminate,<br>Lustre Print - Gloss Laminate |  |
| Edge options                | White, Black and preset design templates                        |  |

For more on the Floating Blocks click here