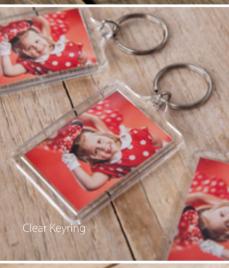

## MINI PRINT BOXES

Perfectly packaged mini prints

The Mini Print Box holds up to 50 prints and can be a stylish yet compact addition to any photography package. Small enough to fit in a handbag, Mini Print Boxes have a delicate simplicity to them.