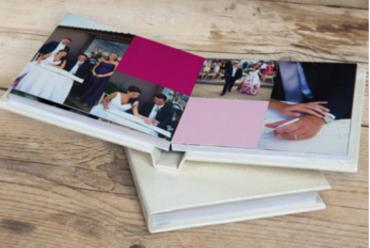

## MINI PRINT BOXES

Perfectly packaged mini prints

The Mini Print Box holds up to 50 prints and can be a stylish yet compact addition to any photography package. Small enough to fit in a handbag, Mini Print Boxes have a delicate simplicity to them.

Boxes are available in several different materials including, Genuine Leather, real wood, or Image Wrap.

| EVERYTHING YOU NEED TO KNOW |                                                                                             |  |
|-----------------------------|---------------------------------------------------------------------------------------------|--|
| Sizes available             | To hold 3.5×2.5" prints                                                                     |  |
| Paper options               | Photographic Lustre and Gloss                                                               |  |
| Box options                 | Image Wrap, Leather, Leatherette, Linen,<br>Smooth Touch, Paisley, Shimmer and<br>Real Wood |  |
| Personalisation             | UV Printing - Text, UV Printing - Design,<br>Image print on wood, Laser Etching             |  |
| Box dimensions              | 105mm (L) x 80mm (W) x 28mm (D)                                                             |  |