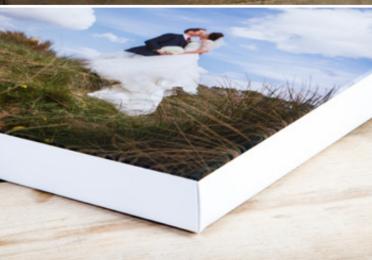

# CANVAS GALLERY BLOCK

Photography starts with a blank canvas

Offer a canvas that truly stands out from the crowd with the Canvas Gallery Block.

Made using a unique production process that creates a perfect 90 degree edge to each corner, the Canvas Gallery Block is a creative choice that will add timeless style and tradition to any wall.

Add some glamour to your images by adorning them with genuine clear Swarovski Crystal Elements available to purchase separately in the online shop.

| EVERYTHING YOU NEED TO KNOW |                                                 |  |
|-----------------------------|-------------------------------------------------|--|
| Sizes available             | 6×6" - 60×40"                                   |  |
| Print finishes              | Canvas Satin Laminate,<br>Canvas Gloss Laminate |  |
| Depths available            | 3/4", 1" and 1.5"                               |  |
| Einishing touch             | Swarovski Crystal Flements Pack of 12           |  |

For more on the Canvas Gallery Block click here.