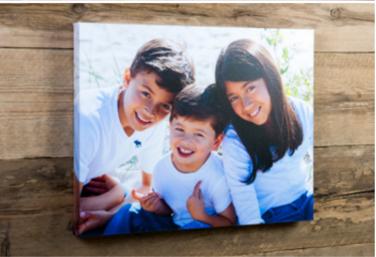

# CANVAS GALLERY BLOCK

Photography starts with a blank canvas

Offer a canvas that truly stands out from the crowd with the Canvas Gallery Block.

Made using a unique production process that creates a perfect 90 degree edge to each corner, the Canvas Gallery Block is a creative choice that will add timeless style and tradition to any wall.

Add some glamour to your images by adorning them with genuine clear Swarovski Crystal Elements available to purchase separately in the online shop.

| EVERYTHING YOU NEED TO KNOW |                                                 |  |
|-----------------------------|-------------------------------------------------|--|
| Sizes available             | 6×6" - 60×40"                                   |  |
| Print finishes              | Canvas Satin Laminate,<br>Canvas Gloss Laminate |  |
| Depths available            | 3/4", 1" and 1.5"                               |  |
| Einishing touch             | Swarovski Crystal Flements Pack of 12           |  |