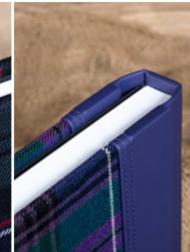

## BELLISSIMO

Tartan

Tradition with a twist

A gorgeous blend of traditional tartan and contemporary Genuine Leather, the Bellissimo Tartan is something completely different to add to your album collection.

Each hand-made cover is available in a choice of the UK's five most popular non-clan tartans. Personalise with a leather panel and upgrade your standard box to a matching Leatherette to tie the package together.

| EVERYTHING YOU NEED TO KNOW |                                                                           |  |
|-----------------------------|---------------------------------------------------------------------------|--|
| Sizes available             | 12×12"                                                                    |  |
| Downscales                  | Pro Book, Memento (2 pack) and<br>Mini Book (5 pack)                      |  |
| Packaging                   | Black Leatherette Presentation Box or upgrade to Premium Presentation Box |  |
| Covers                      | Five tartan & leather combinations                                        |  |
| Papers                      | Photographic Lustre, Photographic<br>Metallic, Cotton Smooth              |  |
| Personalisation             | Laser Etching                                                             |  |