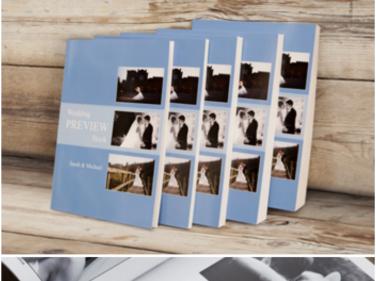

# HARDCOVER PREVIEW BOOKS

A sneak peek product perfect for promoting sales.

Showcase up to 1,000 images in a Hardcover Preview Book.

Our Hardcover Preview Books display six images per page with your choice of image referencing, helping your clients to choose their favourite shots from the day.

| EVERYTHING YOU NEED TO KNOW |                                                                       |  |
|-----------------------------|-----------------------------------------------------------------------|--|
| Sizes available             | A4                                                                    |  |
| Packaging                   | Upgrade to Boutique Packaging                                         |  |
| Covers                      | Leatherette, Linen, Natural Hessian,<br>Image Wrap, Paisley, Shimmer. |  |
| Papers                      | Satin 170gsm                                                          |  |
| Personalisation             | UV Printing and Laser Etching                                         |  |

## SOFTBACK PREVIEW BOOKS

The best preview yet

Show clients up to 3,000 images of your work, on their big day, with the Softcover Preview Book.

Available in the handpicked size of A4, the Softcover Preview Book does what it says on the tin - provides clients with the very best preview of your photography.

It's the ideal book for helping couples choose their favourite images for wedding albums and prints.

|                 | NG TOO NEED TO KNOW           |
|-----------------|-------------------------------|
| Sizes available | A4                            |
| Packaging       | Upgrade to Boutique Packaging |