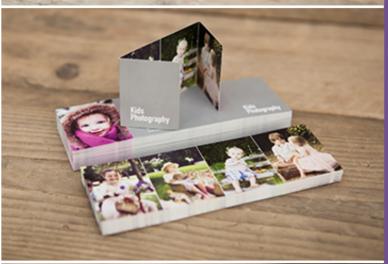

#### MINI BOOK

A perfectly petite keepsake for friends or family

A perfect pocket-sized keepsake for the wedding party or family, Mini Books and Mini Book Downscales can be created either on their own or as a direct downscale, mini replica of your main album.

Available in a range of petite sizes and in packs of five or ten, they make the ideal add-on product for a range of shoots.

| EVERYTHING YOU NEED TO KNOW |                                                                  |  |
|-----------------------------|------------------------------------------------------------------|--|
| Sizes available             | 4.25×4.25", 5×3.75", 5.25×3.75", 5.6×3.75"                       |  |
| Covers                      | Downscale option: Leatherette<br>Standalone option: Photographic |  |
| Papers                      | Satin 170gsm                                                     |  |
| Pack Sizes                  | Packs of 5 or 10 available                                       |  |