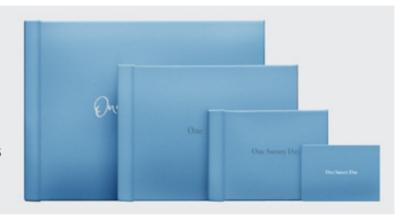

## BELLISSIMO

Tartan

Tradition with a twist

A gorgeous blend of traditional tartan and contemporary Genuine Leather, the Bellissimo Tartan is something completely different to add to your album collection.

Each hand-made cover is available in a choice of the UK's five most popular non-clan tartans. Personalise with a leather panel and upgrade your standard box to a matching Leatherette to tie the package together.

| EVERYTHING YOU NEED TO KNOW |                                                                           |  |
|-----------------------------|---------------------------------------------------------------------------|--|
| Sizes available             | 12×12"                                                                    |  |
| Downscales                  | Pro Book, Memento (2 pack) and<br>Mini Book (5 pack)                      |  |
| Packaging                   | Black Leatherette Presentation Box or upgrade to Premium Presentation Box |  |
| Covers                      | Five tartan & leather combinations                                        |  |
| Papers                      | Photographic Lustre, Photographic<br>Metallic, Cotton Smooth              |  |
| Personalisation             | Laser Etching                                                             |  |