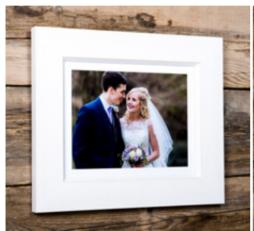

## MATTED PRINTS

Give professional photography a professional look

Take images to the next level with gorgeous Matted Prints. The matt overlay and card backing are available in an array of creative colours and add the perfect finishing touch to Photographic and Giclée prints.

| EVERYTHING YOU NEED TO KNOW |                                                                                                                                                                                                                                  |  |
|-----------------------------|----------------------------------------------------------------------------------------------------------------------------------------------------------------------------------------------------------------------------------|--|
| Sizes available             | 10×8"to 16×12"                                                                                                                                                                                                                   |  |
| Paper finishes              | Photographic Gloss, Lustre and<br>Metallic, Fibre Baryte Gloss 300gsm,<br>Museum Rough 300gsm, Photo Rag<br>300gsm, Bamboo 290gsm, Fine Art<br>Pearl 285gsm, Torchon 285gsm,<br>William Turner 190gsm, Fine Art<br>Cotton 215gsm |  |
| Additional options          | 12 mount colours, multiple apertures, upright and landscape                                                                                                                                                                      |  |

For more on the Matted Prints click here