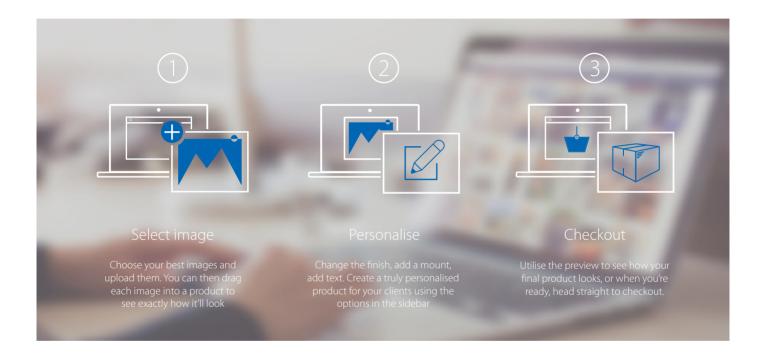

#### ONLINE ORDERING MADE EASY

We want to make your ordering experience as simple as possible, leaving you more time to do what you love – capture images. We know you work hard when it comes to your business, so what could be better than a quick and easy ordering process?

Our three-step programme is easy; select your image, personalise the product and then checkout.

We'll take it from there.