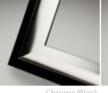

#### **BOX FRAME**

For a product that packs a punch

A striking yet subtle alternative to traditional framing, the Box Frame offers a range of moulding colours to complement or contrast with stunning images.

Make images stand out in a range of sizes and finishes with this style favourite. Add a high gloss acrylic facemount and make images pop.

| Miles & |
|---------|
|         |
|         |
|         |

| EVERYTHING YOU NEED TO KNOW |                                                                                                                                                                             |  |  |
|-----------------------------|-----------------------------------------------------------------------------------------------------------------------------------------------------------------------------|--|--|
| Sizes available             | 8×8" - 60×40"                                                                                                                                                               |  |  |
| Print finishes              | Photographic Lustre, Photographic<br>Metallic with Satin Laminate,<br>Photographic Gloss with 2mm<br>Facemount Acrylic, Photographic<br>Metallic with 2mm Facemount Acrylic |  |  |
| Mouldings                   | Black, Bronze, Gold, Gunmetal, Oak, Silver,<br>Wenge, White                                                                                                                 |  |  |