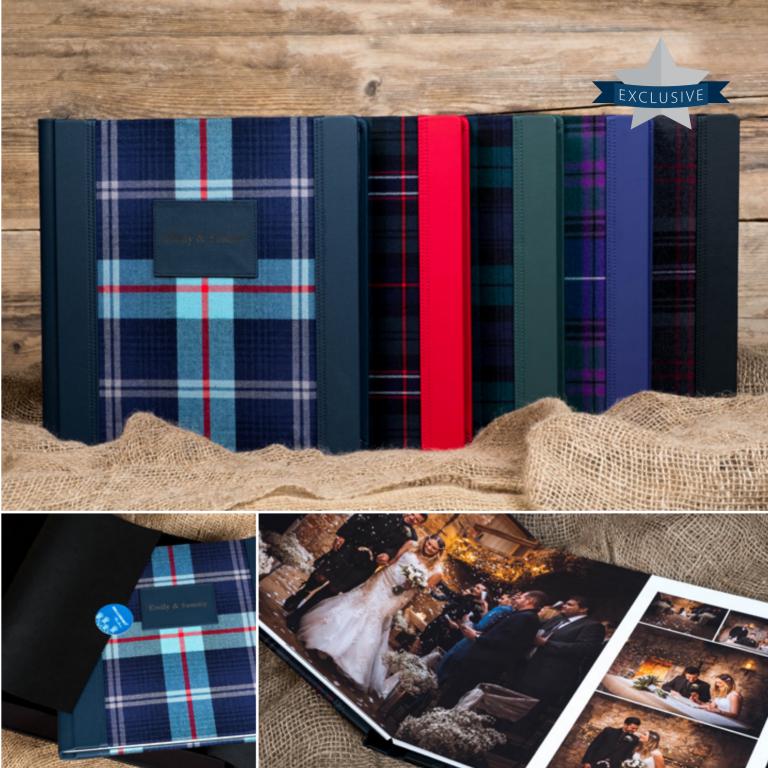

## BELLISSIMO

Tartan

Tradition with a twist

A gorgeous blend of traditional tartan and contemporary Genuine Leather, the Bellissimo Tartan is something completely different to add to your album collection.

Each hand-made cover is available in a choice of the UK's five most popular non-clan tartans. Personalise with a leather panel and upgrade your standard box to a matching Leatherette to tie the package together.

| EVERYTHING YOU NEED TO KNOW |                                                                           |  |
|-----------------------------|---------------------------------------------------------------------------|--|
| Sizes available             | 12×12"                                                                    |  |
| Downscales                  | Pro Book, Memento (2 pack) and<br>Mini Book (5 pack)                      |  |
| Packaging                   | Black Leatherette Presentation Box or upgrade to Premium Presentation Box |  |
| Covers                      | Five tartan & leather combinations                                        |  |
| Papers                      | Photographic Lustre, Photographic<br>Metallic, Cotton Smooth              |  |
| Personalisation             | Laser Etching                                                             |  |

For more on the Tartan album click here