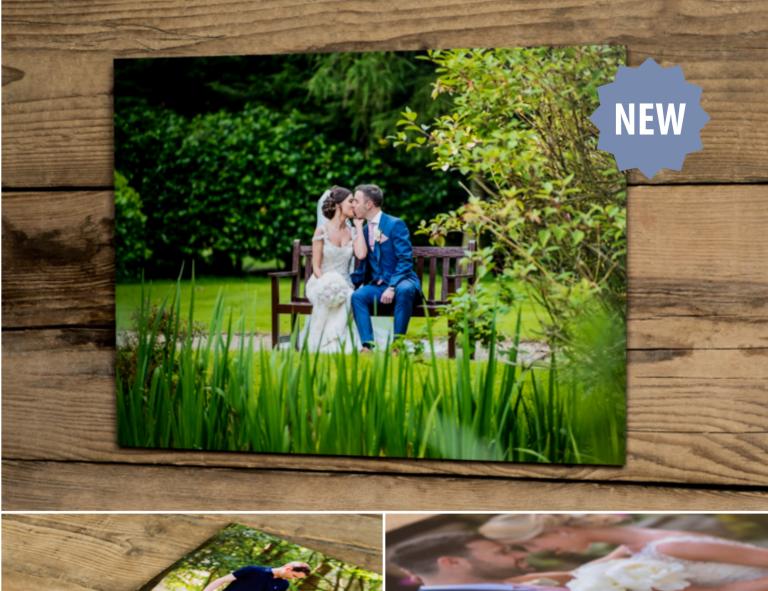

# CANVAS GALLERY BLOCK

Photography starts with a blank canvas

Offer a canvas that truly stands out from the crowd with the Canvas Gallery Block.

Made using a unique production process that creates a perfect 90 degree edge to each corner, the Canvas Gallery Block is a creative choice that will add timeless style and tradition to any wall.

Add some glamour to your images by adorning them with genuine clear Swarovski Crystal Elements available to purchase separately in the online shop.

| EVERYTHING YOU NEED TO KNOW |                                                 |  |
|-----------------------------|-------------------------------------------------|--|
| Sizes available             | 6×6" - 60×40"                                   |  |
| Print finishes              | Canvas Satin Laminate,<br>Canvas Gloss Laminate |  |
| Depths available            | 3/4", 1" and 1.5"                               |  |
| Einishing touch             | Swarovski Crystal Flements Pack of 12           |  |

For more on the Canvas Gallery Block click here.