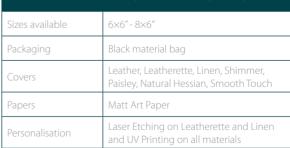

#### ESPRIT BOOK

The complete book package

The Esprit Book is a perfect low-cost book option, suiting all photography styles.

Available in three sizes, the Esprit Book can feature either a Leatherette or Image Wrap cover. Printed on Matt Art Paper, this book offers a professional look at a great price.

| EVERYTHING YOU NEED TO KNOW |                                    |  |
|-----------------------------|------------------------------------|--|
| Sizes available             | 8×8", A4, 10×10"                   |  |
| Packaging                   | Linen bag, 8x8" Leatherette Sleeve |  |
| Covers                      | Leatherette, Image Wrap            |  |
| Papers                      | Matt Art Paper                     |  |
| Personalisation             | Laser Etching and UV Printing      |  |