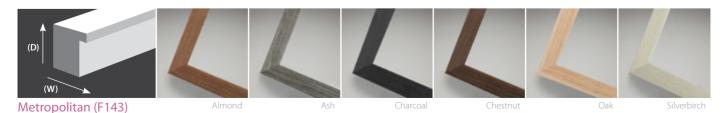

Complete with protective acrylic and a choice of six frame colour options, this is the perfect product to showcase fine art photography.

| EVERYTHIN        | NG YOU NEED TO KNOW                     |  |  |
|------------------|-----------------------------------------|--|--|
| Sizes available  | 8×8" - 30×24"                           |  |  |
| Print finishes   | Cotton Smooth                           |  |  |
| Moulding options | Metropolitan Frame (F143), see page 118 |  |  |