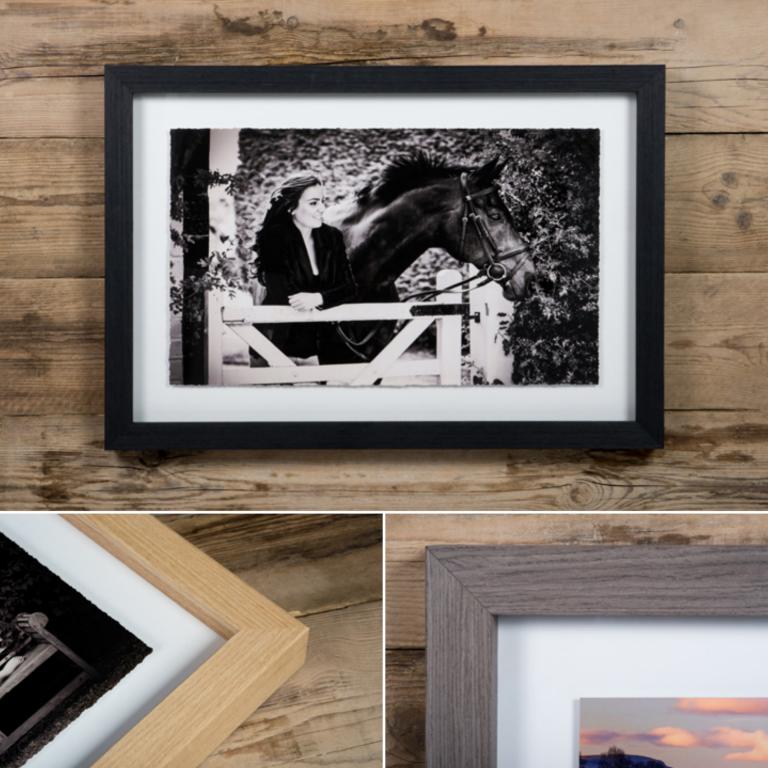

#### FINE ART FLOAT FRAME

Taking fine art prints to a new level

The Fine Art Float Frame is the perfect product for putting fine art prints in the spotlight.

This multi-level framed wall print adds further depth and dimension to fine art photography. Choose from a straight edge for a sleek look or a torn edge for a creative finish.

Complete with protective acrylic and a choice of six frame colour options, this is the perfect product to showcase fine art photography.

| EVERYTHIN        | NG YOU NEED TO KNOW                     |  |  |
|------------------|-----------------------------------------|--|--|
| Sizes available  | 8×8" - 30×24"                           |  |  |
| Print finishes   | Cotton Smooth                           |  |  |
| Moulding options | Metropolitan Frame (F143), see page 118 |  |  |

For more on the Fine Art Float Frame click here.