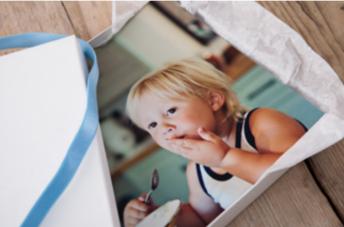

## MINI PRINT BOXES

Perfectly packaged mini prints

The Mini Print Box holds up to 50 prints and can be a stylish yet compact addition to any photography package. Small enough to fit in a handbag, Mini Print Boxes have a delicate simplicity to them.

Boxes are available in several different materials including, Genuine Leather, real wood, or Image Wrap.

| EVERYTHING YOU NEED TO KNOW |                                                                                             |  |
|-----------------------------|---------------------------------------------------------------------------------------------|--|
| Sizes available             | To hold 3.5×2.5" prints                                                                     |  |
| Paper options               | Photographic Lustre and Gloss                                                               |  |
| Box options                 | Image Wrap, Leather, Leatherette, Linen,<br>Smooth Touch, Paisley, Shimmer and<br>Real Wood |  |
| Personalisation             | UV Printing - Text, UV Printing - Design,<br>Image print on wood, Laser Etching             |  |
| Box dimensions              | 105mm (L) x 80mm (W) x 28mm (D)                                                             |  |