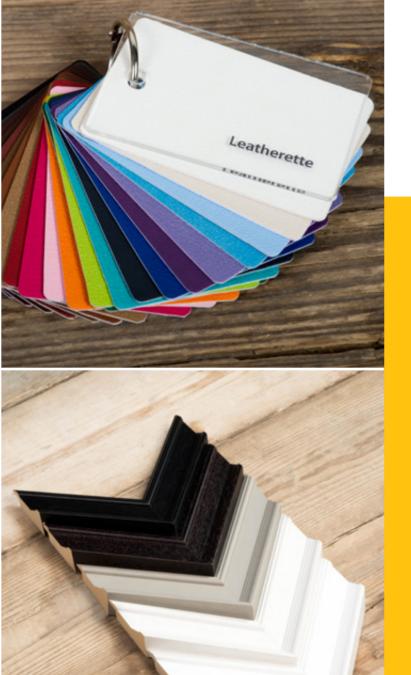

#### Packaging options

- Leatherette Album Boxes
- Premium Presentation Boxes
  - Giftbags and Tags
  - Boutique Packaging

To see all the options for the Bellissimo album range please visit <u>loxleycolour.com</u>

#### **BOX FRAME**

For a product that packs a punch

A striking yet subtle alternative to traditional framing, the Box Frame offers a range of moulding colours to complement or contrast with stunning images.

Make images stand out in a range of sizes and finishes with this style favourite. Add a high gloss acrylic facemount and make images pop.

| Miles & |
|---------|
|         |
|         |
|         |

| EVERYTHING YOU NEED TO KNOW |                                                                                                                                                                             |  |  |
|-----------------------------|-----------------------------------------------------------------------------------------------------------------------------------------------------------------------------|--|--|
| Sizes available             | 8×8" - 60×40"                                                                                                                                                               |  |  |
| Print finishes              | Photographic Lustre, Photographic<br>Metallic with Satin Laminate,<br>Photographic Gloss with 2mm<br>Facemount Acrylic, Photographic<br>Metallic with 2mm Facemount Acrylic |  |  |
| Mouldings                   | Black, Bronze, Gold, Gunmetal, Oak, Silver,<br>Wenge, White                                                                                                                 |  |  |