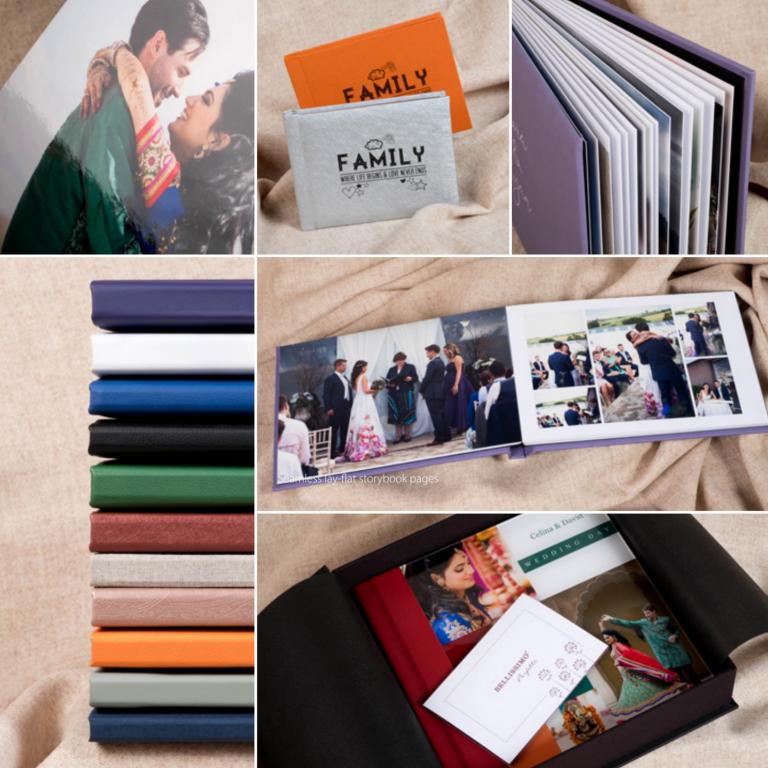

# BELLISSIMO

by Loxley Colour

BELLISSIMO

BELLISSIMO

Perfetto

Perfetto Bundles

BELLISSIMO

BELLISSIMO

BELLISSIMO

Classico

Fine art

apertura

BELLISSIMO

BELLISSIMO

BELLISSIMO

Harris Tweed

Luxe

Tartan

Let award-winning products and beautiful cover options speak for themselves. Offer your clients the best look with a carefully curated sample collection.

## BELLISSIMO ALBUMS

Choose from a collection of award-winning, hand-finished albums to create the perfect package.

Production time

New product

Downscales available

Express delivery

Discover more at loxleycolour.com

# BELLISSIMO

Be creative, be inspired ...

Take album packages to new heights with the iconic Bellissimo range, created by Loxley Colour. We've created a handy online album guide to help you find your perfect match.

## BELLISSIMO

Tartan

Tradition with a twist

A gorgeous blend of traditional tartan and contemporary Genuine Leather, the Bellissimo Tartan is something completely different to add to your album collection.

Each hand-made cover is available in a choice of the UK's five most popular non-clan tartans. Personalise with a leather panel and upgrade your standard box to a matching Leatherette to tie the package together.

| EVERYTHING YOU NEED TO KNOW |                                                                           |  |
|-----------------------------|---------------------------------------------------------------------------|--|
| Sizes available             | 12×12"                                                                    |  |
| Downscales                  | Pro Book, Memento (2 pack) and<br>Mini Book (5 pack)                      |  |
| Packaging                   | Black Leatherette Presentation Box or upgrade to Premium Presentation Box |  |
| Covers                      | Five tartan & leather combinations                                        |  |
| Papers                      | Photographic Lustre, Photographic<br>Metallic, Cotton Smooth              |  |
| Personalisation             | Laser Etching                                                             |  |

## BELLISSIMO

Perfetto

Seamless spreads for a flawless finish

Take your wedding album packages to new heights with the iconic Bellissimo Perfetto seamless storybook album.

Available in the widest range of sizes and cover options, this client pleaser is available up to an incredible  $20 \times 20$ " size.

## Harris Tweed

Iconic style meets luxury album

Created using renowned fabric sourced from the Outer Hebrides of Scotland, the luxurious Harris Tweed album is an industry first.

Carefully crafted and beautifully finished, this tweed-adorned album can be complemented with matching Harris Tweed Sleeve, Harris Tweed Bag and Personalised Leather Tag accessories.

Luxe

Create an impression from the first touch

Defined by its Smooth Touch material, the Bellissimo Luxe offers a luxurious look and feel.

The album, presentation box and end sheets all feature a smooth surface reminiscent of velvet finishing that makes an impression from the first touch.