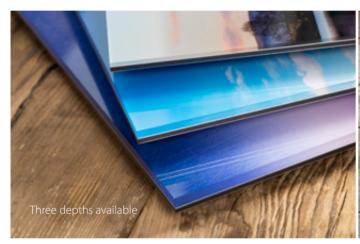

### GALLERY BLOCK

That's a wrap

Throw off the creative shackles and add a splash of colour to the walls with the Gallery Block.

Epitomising the notion of 'customisable', make this decorative wall product your own by selecting your print finish, size, format, print depth, edge finish and your design template.

For a fairytale finishing touch, add a little sparkle to your image with genuine clear Swarovski Crystal Elements available to purchase separately in the online shop.

| EVERYTHING YOU NEED TO KNOW |                                                                 |  |
|-----------------------------|-----------------------------------------------------------------|--|
| Sizes available             | 6×6" - 60×30"                                                   |  |
| Print finishes              | Lustre Print - Satin Laminate,<br>Lustre Print - Gloss Laminate |  |
| Depths available            | 3/4", 1" and 1.5"                                               |  |
| Finishing touch             | Swarovski Crystal Elements Pack of 12                           |  |