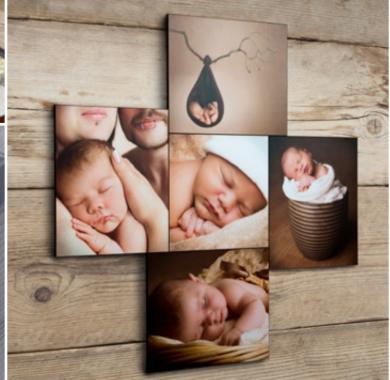

#### FLOATING BLOCK

Be first out the blocks

The Floating Block features up to nine image blocks against a sturdy back panel.

Opt for a solid black or white back or choose from a wide collection of preset design templates for the back panel.

It's the perfect product to secure long-term photography shoots such as wedding, maternity and newborn photography.

| EVERYTHING YOU NEED TO KNOW |                                                                 |  |
|-----------------------------|-----------------------------------------------------------------|--|
| Sizes available             | 1 to 9 multi block mosaic                                       |  |
| Print finishes              | Lustre Print - Satin Laminate,<br>Lustre Print - Gloss Laminate |  |
| Edge options                | White, Black and preset design templates                        |  |