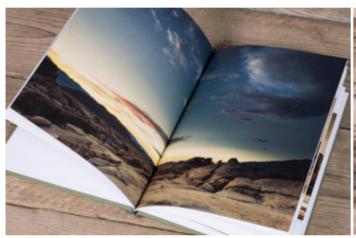

#### FINE ART BOOK

Books just got arty

Created in exclusive collaboration with award-winning photographer Hamish Scott-Brown, the Fine Art Book is a cost-effective solution for fine art photography.

Printed using inimitable Mohawk Fine Art paper and offering a range of customisable options, choose the finer things with the Fine Art Book.

| EVERYTHING YOU NEED TO KNOW |                                                               |  |
|-----------------------------|---------------------------------------------------------------|--|
| Sizes available             | 8×8" - A3                                                     |  |
| Covers                      | Image Panel, Image Aperture,<br>Luxury Linen, Natural Hessian |  |
| Papers                      | Mohawk Fine Art 145gsm                                        |  |
| Personalisation             | UV Printing                                                   |  |

For more on the Fine Art Book click here