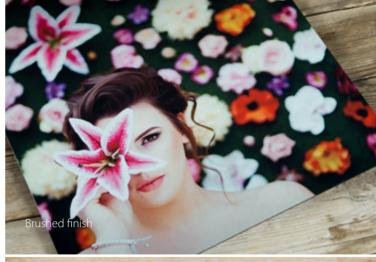

#### DIBOND

The minimalist wall product with a sleek edge

For a sleek wall display that is perfectly suited to galleries and exhibitions, the Dibond wall product offers you an eye-catching solution.

With a slim aluminium panel mounted on a black acrylic base, you can choose from four finishes to find the best way to show off your photography.

| EVERYTHING YOU NEED TO KNOW |                                                                  |  |
|-----------------------------|------------------------------------------------------------------|--|
| Sizes available             | 8×8" - 60×40"                                                    |  |
| Print finishes              | Brushed, White, Photographic Lustre and<br>Photographic Metallic |  |