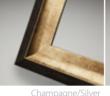

#### **BOX FRAME**

For a product that packs a punch

A striking yet subtle alternative to traditional framing, the Box Frame offers a range of moulding colours to complement or contrast with stunning images.

Make images stand out in a range of sizes and finishes with this style favourite. Add a high gloss acrylic facemount and make images pop.

| Miles & |
|---------|
|         |
|         |
|         |

| EVERYTHING YOU NEED TO KNOW |                                                                                                                                                                             |  |  |
|-----------------------------|-----------------------------------------------------------------------------------------------------------------------------------------------------------------------------|--|--|
| Sizes available             | 8×8" - 60×40"                                                                                                                                                               |  |  |
| Print finishes              | Photographic Lustre, Photographic<br>Metallic with Satin Laminate,<br>Photographic Gloss with 2mm<br>Facemount Acrylic, Photographic<br>Metallic with 2mm Facemount Acrylic |  |  |
| Mouldings                   | Black, Bronze, Gold, Gunmetal, Oak, Silver,<br>Wenge, White                                                                                                                 |  |  |