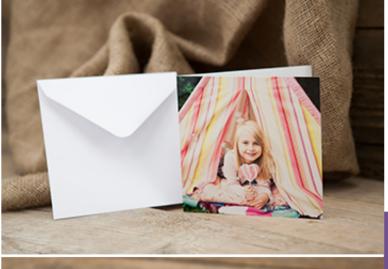

# CLASSIC STRUT MOUNTS & SLEEVES

Complement your prints

Classic Strut Mounts provide your prints with a sophisticated border featuring a subtle inner debossed key line. This classic style suits all types of photography, notably school and family portraits. The strut at the back of the card allows for both landscape and portrait orientations.

Transparent sleeves are also available to provide further protection and packaging to your prints.

#### EVERYTHING YOU NEED TO KNOW

| Mount sizes<br>available | 8×6"to 14×11" |
|--------------------------|---------------|
| Mount options            | Black & Ivory |

For more on the Strut Mounts click here