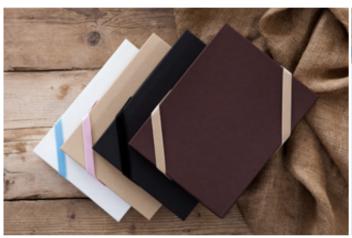

## MINI PRINT BOXES

Perfectly packaged mini prints

The Mini Print Box holds up to 50 prints and can be a stylish yet compact addition to any photography package. Small enough to fit in a handbag, Mini Print Boxes have a delicate simplicity to them.

Boxes are available in several different materials including, Genuine Leather, real wood, or Image Wrap.

| EVERYTHING YOU NEED TO KNOW |                                                                                             |  |
|-----------------------------|---------------------------------------------------------------------------------------------|--|
| Sizes available             | To hold 3.5×2.5" prints                                                                     |  |
| Paper options               | Photographic Lustre and Gloss                                                               |  |
| Box options                 | Image Wrap, Leather, Leatherette, Linen,<br>Smooth Touch, Paisley, Shimmer and<br>Real Wood |  |
| Personalisation             | UV Printing - Text, UV Printing - Design,<br>Image print on wood, Laser Etching             |  |
| Box dimensions              | 105mm (L) x 80mm (W) x 28mm (D)                                                             |  |