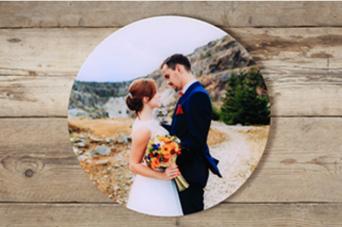

#### ALUMINI

#### A wall product with real impact

Make images pop with the latest in high definition metal print technology. Robust, waterproof and scuff resistant, the Alumini creates an eye-catching metal wall art feature in any environment. Now with standard, custom and 20 circular sizes available, this unique printing method creates an impressive wall product. Available in four different print finishes\*, the Alumini is the perfect centrepiece of your photography package.

Add a bright and bold surrounding to your Alumini with a modern Spectrum frame. Choose from 15 colours to create visually stunning wall art.

\*Please note that due to the natural materials used in the Alumini, imperfections in the aluminium surface may be visible through the image.

| EVERYTHING YOU NEED TO | 'KNOW |
|------------------------|-------|

| Sizes available  | 8×8"-60×40"                                      |
|------------------|--------------------------------------------------|
| Print finishes   | Gloss<br>Gloss Brushed<br>Satin<br>Satin Brushed |
| Moulding options | Spectrum Frame F118 (see page 116)               |