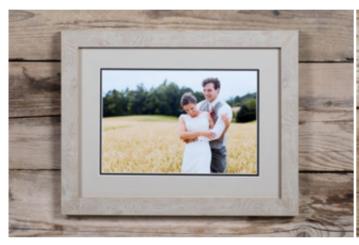

| NEW Custom Sizing102-103   |
|----------------------------|
| Traditional Frames104-102  |
| Lifestyle Frames108-112    |
| Contemporary Frames114-118 |
| Vintage Frames 120-123     |
| Framed Desk Prints124-129  |

#### ESPRIT BOOK

The complete book package

The Esprit Book is a perfect low-cost book option, suiting all photography styles.

Available in three sizes, the Esprit Book can feature either a Leatherette or Image Wrap cover. Printed on Matt Art Paper, this book offers a professional look at a great price.

| EVERYTHING YOU NEED TO KNOW |                                    |  |
|-----------------------------|------------------------------------|--|
| Sizes available             | 8×8", A4, 10×10"                   |  |
| Packaging                   | Linen bag, 8x8" Leatherette Sleeve |  |
| Covers                      | Leatherette, Image Wrap            |  |
| Papers                      | Matt Art Paper                     |  |
| Personalisation             | Laser Etching and UV Printing      |  |

For more on the Esprit Book click here