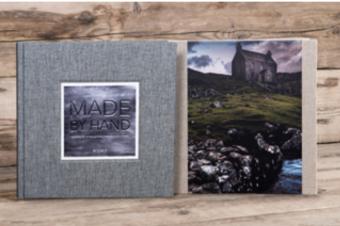

#### FINE ART BOOK

Books just got arty

Created in exclusive collaboration with award-winning photographer Hamish Scott-Brown, the Fine Art Book is a cost-effective solution for fine art photography.

Printed using inimitable Mohawk Fine Art paper and offering a range of customisable options, choose the finer things with the Fine Art Book.

| EVERYTHING YOU NEED TO KNOW |                                                               |  |
|-----------------------------|---------------------------------------------------------------|--|
| Sizes available             | 8×8" - A3                                                     |  |
| Covers                      | Image Panel, Image Aperture,<br>Luxury Linen, Natural Hessian |  |
| Papers                      | Mohawk Fine Art 145gsm                                        |  |
| Personalisation             | UV Printing                                                   |  |

For more on the Fine Art Book click here