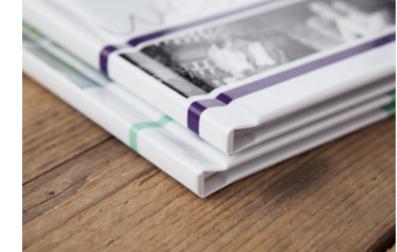

# HARDCOVER PREVIEW BOOKS

A sneak peek product perfect for promoting sales.

Showcase up to 1,000 images in a Hardcover Preview Book.

Our Hardcover Preview Books display six images per page with your choice of image referencing, helping your clients to choose their favourite shots from the day.

| EVERYTHING YOU NEED TO KNOW |                                                                       |  |
|-----------------------------|-----------------------------------------------------------------------|--|
| Sizes available             | A4                                                                    |  |
| Packaging                   | Upgrade to Boutique Packaging                                         |  |
| Covers                      | Leatherette, Linen, Natural Hessian,<br>Image Wrap, Paisley, Shimmer. |  |
| Papers                      | Satin 170gsm                                                          |  |
| Personalisation             | UV Printing and Laser Etching                                         |  |

## SOFTBACK PREVIEW BOOKS

The best preview yet

Show clients up to 3,000 images of your work, on their big day, with the Softcover Preview Book.

Available in the handpicked size of A4, the Softcover Preview Book does what it says on the tin - provides clients with the very best preview of your photography.