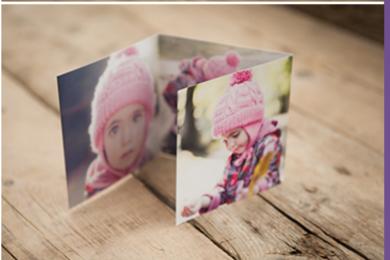

#### MINI BOOK

A perfectly petite keepsake for friends or family

A perfect pocket-sized keepsake for the wedding party or family, Mini Books and Mini Book Downscales can be created either on their own or as a direct downscale, mini replica of your main album.

Available in a range of petite sizes and in packs of five or ten, they make the ideal add-on product for a range of shoots.

| EVERYTHING YOU NEED TO KNOW |                                                                  |  |
|-----------------------------|------------------------------------------------------------------|--|
| Sizes available             | 4.25×4.25", 5×3.75", 5.25×3.75", 5.6×3.75"                       |  |
| Covers                      | Downscale option: Leatherette<br>Standalone option: Photographic |  |
| Papers                      | Satin 170gsm                                                     |  |
| Pack Sizes                  | Packs of 5 or 10 available                                       |  |