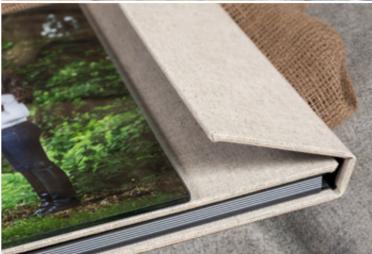

## Fine art

Beautiful albums, down to a fine art

Create a fine art love affair with exquisite paper and beautiful photography.

The Bellissimo Fine Art album, with tactile fine art cotton paper and lay-flat page design exudes style and sophistication.

Also available are Downscales such as the Fine Art Pro Book, a smaller Bellissimo Fine Art album and Mini Books.

For more on the Fine Art album click here

| EVERYTHING YOU NEED TO KNOW |                                                                         |  |
|-----------------------------|-------------------------------------------------------------------------|--|
| Sizes available             | 8×8"-16×12"                                                             |  |
| Downscales                  | Smaller Fine Art, Pro Book, Memento<br>(2 pack) and Mini Book (5 pack)  |  |
| Packaging                   | Natural Hessian Presentation Box or upgrade to Premium Presentation Box |  |
| Covers                      | Leather, Linen, Shimmer, Paisley,<br>Natural Hessian                    |  |
| Papers                      | Cotton Smooth                                                           |  |
| Personalisation             | Laser Etching, UV Printing, Debossing                                   |  |