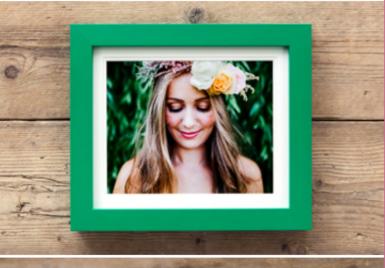

#### **BOX FRAME**

For a product that packs a punch

A striking yet subtle alternative to traditional framing, the Box Frame offers a range of moulding colours to complement or contrast with stunning images.

Make images stand out in a range of sizes and finishes with this style favourite. Add a high gloss acrylic facemount and make images pop.

| Miles & |
|---------|
|         |
|         |
|         |

| EVERYTHING YOU NEED TO KNOW |                                                                                                                                                                             |  |  |
|-----------------------------|-----------------------------------------------------------------------------------------------------------------------------------------------------------------------------|--|--|
| Sizes available             | 8×8" - 60×40"                                                                                                                                                               |  |  |
| Print finishes              | Photographic Lustre, Photographic<br>Metallic with Satin Laminate,<br>Photographic Gloss with 2mm<br>Facemount Acrylic, Photographic<br>Metallic with 2mm Facemount Acrylic |  |  |
| Mouldings                   | Black, Bronze, Gold, Gunmetal, Oak, Silver,<br>Wenge, White                                                                                                                 |  |  |