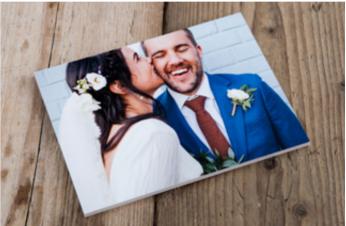

## MATTED PRINTS

Give professional photography a professional look

Take images to the next level with gorgeous Matted Prints. The matt overlay and card backing are available in an array of creative colours and add the perfect finishing touch to Photographic and Giclée prints.

| EVERYTHING YOU NEED TO KNOW |                                                                                                                                                                                                                                  |  |
|-----------------------------|----------------------------------------------------------------------------------------------------------------------------------------------------------------------------------------------------------------------------------|--|
| Sizes available             | 10×8"to 16×12"                                                                                                                                                                                                                   |  |
| Paper finishes              | Photographic Gloss, Lustre and<br>Metallic, Fibre Baryte Gloss 300gsm,<br>Museum Rough 300gsm, Photo Rag<br>300gsm, Bamboo 290gsm, Fine Art<br>Pearl 285gsm, Torchon 285gsm,<br>William Turner 190gsm, Fine Art<br>Cotton 215gsm |  |
| Additional options          | 12 mount colours, multiple apertures, upright and landscape                                                                                                                                                                      |  |

For more on the Matted Prints click here