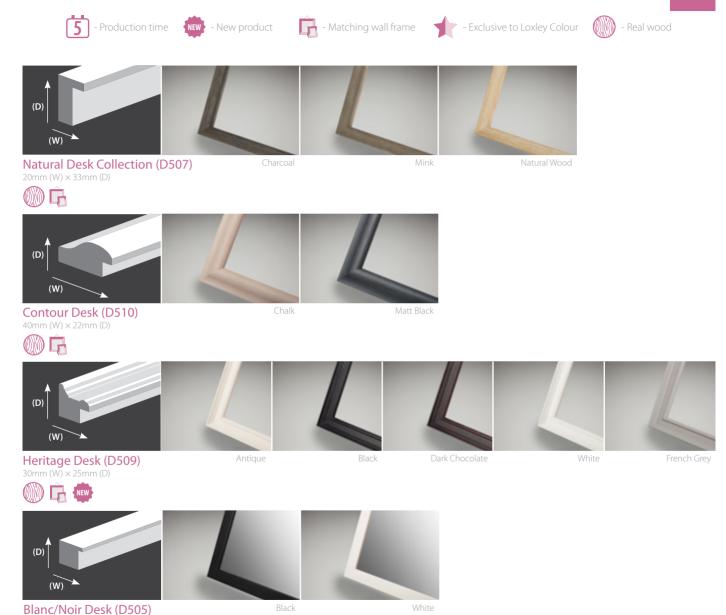

124) 53mm (W) × 37mm (D)









Black

**Gosford (F132)** 92mm (W) × 55mm (D)

Black



- Real wood









## FRAMED DESK PRINTS

The perfect partner to stylish wall frames





Framed Desk Prints are available to accompany 12 frame types in numerous colour choices.

For a more traditional appearance, there are wooden, gold, and black frames. Go for a more modern and contemporary look, with bright, bold colours too.

Framed Desk Prints are perfect as an add-on to your photography packages and will sit proudly on any desk, table or mantle.



For more on the Framed Desk Prints click here

## FRAMED DESK PRINTS

#### THE COMPLETE DESK FRAME SERVICE



Eton (D501)



Office (D503) 20mm (W) × 25mm (D)



Oxford Desk (D502) 30mm (W) × 15mm (D)

(D) (W)

Cambridge Desk (D504)

















## FRAMED DESK PRINTS (CONT)

#### THE COMPLETE DESK FRAME SERVICE





Coastal Desk (F511) 42mm (W) × 20mm (D)



Pebble

Sand

Whitewas



Graphite

- Real wood







Regency Desk (F512) 43mm (W) × 30mm (D)



Chrome/Black

Bronze/Black

















With creative options including boxes, print and book combinations, digital files never looked so good.

#### Icon Guide

Production time



New product



Express delivery





Discover more at <u>loxleycolour.com</u>

### FOLIO MOUNT BOX

#### Thinking 'inside' the box





Our latest Presentation product offers endless choice in design. Offer clients a complete presentation package they can share with family and friends.

The Folio Mount Box is designed with you in mind; you can choose to offer only the Box and Mounts, or opt to inc