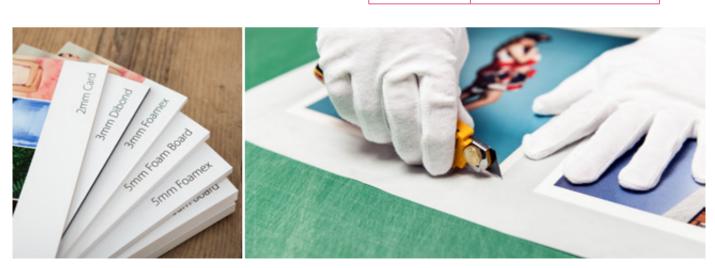

## MOUNTING & LAMINATING

A professional finishing touch

Get the best out of your prints with a choice of laminates and mount substrates. Whether for competition or qualification submissions, general sales or exhibitions, you'll find the perfect finish and mount option to suit your needs.

#### EVERYTHING YOU NEED TO KNOW

5mm & 10mm Foamboard 3mm, 5mm & 10mm Foamex Lustre & Metallic 2000 Micron Card Satin Laminate Dibond 5mm & 10mm Foamboard 3mm, 5mm & 10mm Foamex 2000 Micron Card Dibond 6×4" Samples