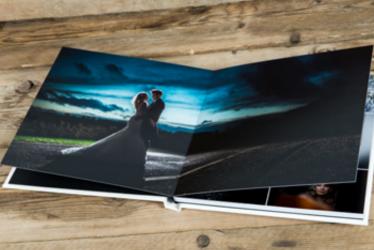

## BELLISSIMO

Perfetto

Seamless spreads for a flawless finish

Take your wedding album packages to new heights with the iconic Bellissimo Perfetto seamless storybook album.

Available in the widest range of sizes and cover options, this client pleaser is available up to an incredible  $20 \times 20$ " size.

Whether you want an Image Wrap, Gatefold, Linen, Alumini or Leather cover, the Bellissimo Perfetto album offers a touch of class to any photography package.

| EVERYTHING | YOU NEED | TO KNOW |
|------------|----------|---------|
|------------|----------|---------|

| Sizes available | 6×6" - 20×20"                                                                                                                                   |
|-----------------|-------------------------------------------------------------------------------------------------------------------------------------------------|
| Downscales      | Smaller Perfetto, Pro Book, Memento<br>(2 pack) and Mini Book (5 pack)                                                                          |
| Packaging       | Black Leatherette Presentation Box or upgrade to Premium Presentation Box                                                                       |
| Covers          | Acrylic, Alumini, Brushed Aluminium,<br>Image Wrap, Gatefold, Leather,<br>Leatherette, Linen, Photo Cover, Natural<br>Hessian, Paisley, Shimmer |
| Papers          | Photographic Lustre and Metallic                                                                                                                |
| Personalisation | Laser Etching and UV Printing                                                                                                                   |

For more on the Perfetto album click here

Classico

A timeless classic

The Bellissimo Classico offers stunning lay-flat pages in a choice of papers. A striking alternative to the Bellissimo Perfetto, the Classico presents flush-mounted pages that feature a classic visual break in the centre.