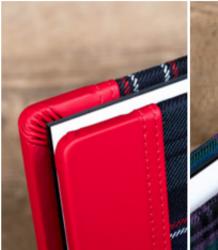

## BELLISSIMO

Tartan

Tradition with a twist

A gorgeous blend of traditional tartan and contemporary Genuine Leather, the Bellissimo Tartan is something completely different to add to your album collection.

Each hand-made cover is available in a choice of the UK's five most popular non-clan tartans. Personalise with a leather panel and upgrade your standard box to a matching Leatherette to tie the package together.

| EVERYTHING YOU NEED TO KNOW |                                                                           |  |
|-----------------------------|---------------------------------------------------------------------------|--|
| Sizes available             | 12×12"                                                                    |  |
| Downscales                  | Pro Book, Memento (2 pack) and<br>Mini Book (5 pack)                      |  |
| Packaging                   | Black Leatherette Presentation Box or upgrade to Premium Presentation Box |  |
| Covers                      | Five tartan & leather combinations                                        |  |
| Papers                      | Photographic Lustre, Photographic<br>Metallic, Cotton Smooth              |  |
| Personalisation             | Laser Etching                                                             |  |