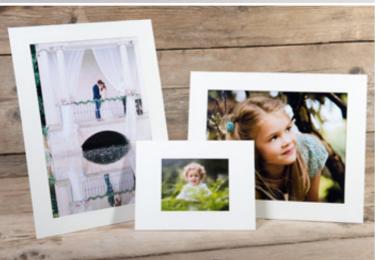

## MATTED PRINTS

Give professional photography a professional look

Take images to the next level with gorgeous Matted Prints. The matt overlay and card backing are available in an array of creative colours and add the perfect finishing touch to Photographic and Giclée prints.

| EVERYTHING YOU NEED TO KNOW |                                                                                                                                                                                                                                  |  |
|-----------------------------|----------------------------------------------------------------------------------------------------------------------------------------------------------------------------------------------------------------------------------|--|
| Sizes available             | 10×8"to 16×12"                                                                                                                                                                                                                   |  |
| Paper finishes              | Photographic Gloss, Lustre and<br>Metallic, Fibre Baryte Gloss 300gsm,<br>Museum Rough 300gsm, Photo Rag<br>300gsm, Bamboo 290gsm, Fine Art<br>Pearl 285gsm, Torchon 285gsm,<br>William Turner 190gsm, Fine Art<br>Cotton 215gsm |  |
| Additional options          | 12 mount colours, multiple apertures, upright and landscape                                                                                                                                                                      |  |

For more on the Matted Prints click here