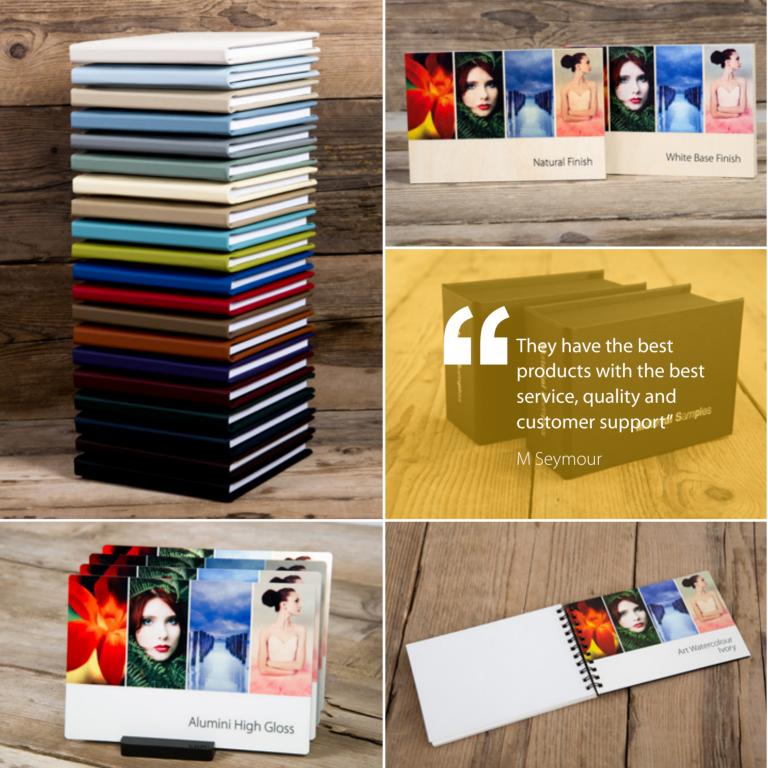

## MINI PRINT BOXES

Perfectly packaged mini prints

The Mini Print Box holds up to 50 prints and can be a stylish yet compact addition to any photography package. Small enough to fit in a handbag, Mini Print Boxes have a delicate simplicity to them.

Boxes are available in several different materials including, Genuine Leather, real wood, or Image Wrap.

| EVERYTHING YOU NEED TO KNOW |                                                                                             |  |
|-----------------------------|---------------------------------------------------------------------------------------------|--|
| Sizes available             | To hold 3.5×2.5" prints                                                                     |  |
| Paper options               | Photographic Lustre and Gloss                                                               |  |
| Box options                 | Image Wrap, Leather, Leatherette, Linen,<br>Smooth Touch, Paisley, Shimmer and<br>Real Wood |  |
| Personalisation             | UV Printing - Text, UV Printing - Design,<br>Image print on wood, Laser Etching             |  |
| Box dimensions              | 105mm (L) x 80mm (W) x 28mm (D)                                                             |  |

Luxe

Create an impression from the first touch

Defined by its Smooth Touch material, the Bellissimo Luxe offers a luxurious look and feel.

The album, presentation box and end sheets all feature a smooth surface reminiscent of velvet finishing that makes an impression from the first touch.