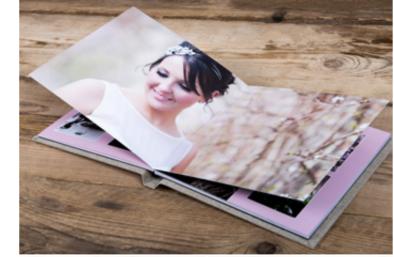

#### ESPRIT BOOK

The complete book package

The Esprit Book is a perfect low-cost book option, suiting all photography styles.

Available in three sizes, the Esprit Book can feature either a Leatherette or Image Wrap cover. Printed on Matt Art Paper, this book offers a professional look at a great price.

| EVERYTHING YOU NEED TO KNOW |                                    |  |
|-----------------------------|------------------------------------|--|
| Sizes available             | 8×8", A4, 10×10"                   |  |
| Packaging                   | Linen bag, 8x8" Leatherette Sleeve |  |
| Covers                      | Leatherette, Image Wrap            |  |
| Papers                      | Matt Art Paper                     |  |
| Personalisation             | Laser Etching and UV Printing      |  |