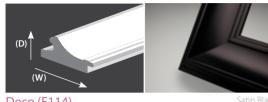

#### CLARITY RANGE

Quality and style that's clear to see

Choose something a little bit different when it comes to framed wall products. A gorgeous combination of frosted acrylic set above multi-aperture layouts adds depth and definition to images.

Choose from 34 background colours from the subtle to the bold and combine with the perfect frame to give your single or triptych image a powerful display.

The Clarity Range includes two exclusive frame options created in collaboration with Kenneth Martin for Blanc Noir photography.

| Clarity sizes            | 10×8" - 38×14"                   |
|--------------------------|----------------------------------|
| Blanc/Noir sizes         | 14×12" - 38×14"                  |
| Print finishes           | Photographic Lustre              |
| Backgrounds              | 34 colours to choose from        |
| Clarity moulding options | Attic Frame (F103), see page 111 |
| Blanc/Noir moulding      | Black & White                    |