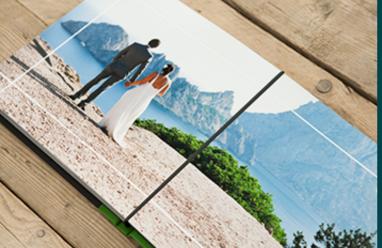

# CANVAS GALLERY BLOCK

Photography starts with a blank canvas

Offer a canvas that truly stands out from the crowd with the Canvas Gallery Block.

Made using a unique production process that creates a perfect 90 degree edge to each corner, the Canvas Gallery Block is a creative choice that will add timeless style and tradition to any wall.

Add some glamour to your images by adorning them with genuine clear Swarovski Crystal Elements available to purchase separately in the online shop.

| EVERYTHING YOU NEED TO KNOW |                                                 |  |
|-----------------------------|-------------------------------------------------|--|
| Sizes available             | 6×6" - 60×40"                                   |  |
| Print finishes              | Canvas Satin Laminate,<br>Canvas Gloss Laminate |  |
| Depths available            | 3/4", 1" and 1.5"                               |  |
| Einishing touch             | Swarovski Crystal Flements Pack of 12           |  |

For more on the Canvas Gallery Block click here.