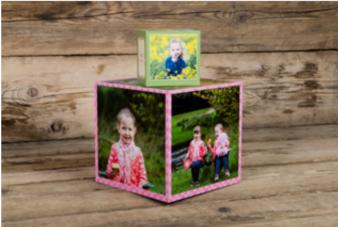

# Your wall product, your way.

Custom sizing is here.

Visit loxleycolour.com for more details.

### GALLERY BLOCK

That's a wrap

Throw off the creative shackles and add a splash of colour to the walls with the Gallery Block.

Epitomising the notion of 'customisable', make this decorative wall product your own by selecting your print finish, size, format, print depth, edge finish and your design template.

For a fairytale finishing touch, add a little sparkle to your image with genuine clear Swarovski Crystal Elements available to purchase separately in the online shop.

| EVERYTHING YOU NEED TO KNOW |                                                                 |  |
|-----------------------------|-----------------------------------------------------------------|--|
| Sizes available             | 6×6" - 60×30"                                                   |  |
| Print finishes              | Lustre Print - Satin Laminate,<br>Lustre Print - Gloss Laminate |  |
| Depths available            | 3/4", 1" and 1.5"                                               |  |
| Finishing touch             | Swarovski Crystal Elements Pack of 12                           |  |

For more on the Gallery Block click here