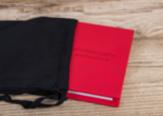

## Harris Tweed

Iconic style meets luxury album

Created using renowned fabric sourced from the Outer Hebrides of Scotland, the luxurious Harris Tweed album is an industry first.

Carefully crafted and beautifully finished, this tweed-adorned album can be complemented with matching Harris Tweed Sleeve, Harris Tweed Bag and Personalised Leather Tag accessories.

Hand-woven by islanders at their homes in the Outer Hebrides, Harris Tweed epitomises quality, craftsmanship and heritage.

For more on the Harris Tweed album click here

#### EVERYTHING YOU NEED TO KNOW

| Sizes available | 12×12"                                                                                    |  |
|-----------------|-------------------------------------------------------------------------------------------|--|
| Accessories     | Harris Tweed Sleeve, Bag and Leather<br>Personalised Tag                                  |  |
| Packaging       | Black Leatherette Presentation Box or upgrade to Premium Presentation Box                 |  |
| Covers          | City Grey with Black Leather<br>Country Herringbone with Tan Leather                      |  |
| Papers          | Photographic Lustre and Cotton Smooth                                                     |  |
| Personalisation | Laser Etching - Harris Tweed Album<br>Panel and Laser Etching - Harris Tweed<br>Bag Label |  |