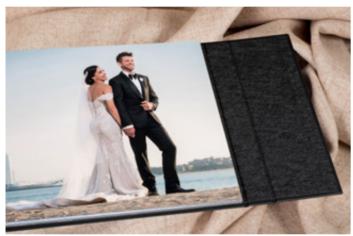

## BELLISSIMO

Perfetto

Seamless spreads for a flawless finish

Take your wedding album packages to new heights with the iconic Bellissimo Perfetto seamless storybook album.

Available in the widest range of sizes and cover options, this client pleaser is available up to an incredible  $20 \times 20$ " size.

Whether you want an Image Wrap, Gatefold, Linen, Alumini or Leather cover, the Bellissimo Perfetto album offers a touch of class to any photography package.

| EVERYTHING | YOU NEED | TO KNOW |
|------------|----------|---------|
|------------|----------|---------|

| Sizes available | 6×6" - 20×20"                                                                                                                                   |
|-----------------|-------------------------------------------------------------------------------------------------------------------------------------------------|
| Downscales      | Smaller Perfetto, Pro Book, Memento<br>(2 pack) and Mini Book (5 pack)                                                                          |
| Packaging       | Black Leatherette Presentation Box or upgrade to Premium Presentation Box                                                                       |
| Covers          | Acrylic, Alumini, Brushed Aluminium,<br>Image Wrap, Gatefold, Leather,<br>Leatherette, Linen, Photo Cover, Natural<br>Hessian, Paisley, Shimmer |
| Papers          | Photographic Lustre and Metallic                                                                                                                |
| Personalisation | Laser Etching and UV Printing                                                                                                                   |

For more on the Perfetto album click here

Classico

A timeless classic

The Bellissimo Classico offers stunning lay-flat pages in a choice of papers. A striking alternative to the Bellissimo Perfetto, the Classico presents flush-mounted pages that feature a classic visual break in the centre.