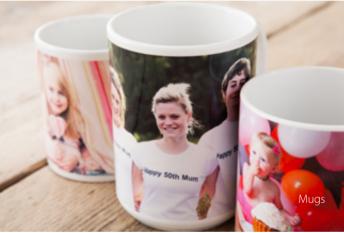

|  |  |











#### GLACIER BLOCK

An impressive desk product from any angle

Crystal clear with a unique prism effect, the Glacier Block presents an exceptional take on the traditional desk product.

Choose one image to highlight in the Glacier Block with a gloss finish and a 30mm acrylic facemount.

| Sizes          | 5×5" - 12×10"                     |
|----------------|-----------------------------------|
| Print finishes | Gloss with 30mm Facemount Acrylic |





For more on the Glacier Block click here













# GIFTWARE



Add value to photography packages and promote your business with a range of high-quality, low cost giftware.



Discover more at <u>loxleycolour.com</u>











#### GIFTWARE

#### A refreshing gift for clients





Giftware offers the perfect excuse to upsell. Choose from Mugs to Mouse Mats, Jigsaws to Photo Baubles, Keyrings, Fridge Magnets and more.

Take your branding up a notch and add your logo and design to make your brand unforgettable.



For more on Giftware click here

Discover more at loxleycolour.com









### MARKETING



Get ahead with superior quality marketing materials that create a platform for stunning photography.



Discover more at <u>loxleycolour.com</u>

#### MARKETING

Branding your business

Create a beautiful range of marketing materials to boost your business. With a selection of different products from Tri-folds to Business Cards, you can promote your work easily with our stunning collection.

Choose from a range of quality business stationery and use for everything