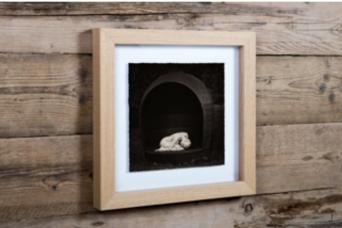

#### FINE ART FLOAT FRAME

Taking fine art prints to a new level

The Fine Art Float Frame is the perfect product for putting fine art prints in the spotlight.

This multi-level framed wall print adds further depth and dimension to fine art photography. Choose from a straight edge for a sleek look or a torn edge for a creative finish.

Complete with protective acrylic and a choice of six frame colour options, this is the perfect product to showcase fine art photography.

| EVERYTHIN        | NG YOU NEED TO KNOW                     |  |  |
|------------------|-----------------------------------------|--|--|
| Sizes available  | 8×8" - 30×24"                           |  |  |
| Print finishes   | Cotton Smooth                           |  |  |
| Moulding options | Metropolitan Frame (F143), see page 118 |  |  |

For more on the Fine Art Float Frame click here.