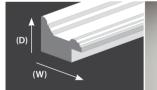

)  $\times$  53mm (D)



## Put yourself in the frame

Award-winning styles from Loxley Colour

- Over 30 styles to choose from
- Sizes from 10x8" to 40x30"
- Single and double mount options
- Produced in five working days









Finishing Packaging

Samples



## VINTAGE FRAMES

Prints with added opulence





Eclectic, diverse and appealing, the Vintage Frame collection offers an imperial flavour. Pair with a choice of mount options to create the perfect piece of wall art.

Six frame styles are available, all with varied classic colours to choose from.



For more on the Vintage Frames click here

## VINTAGE FRAMES

#### ECLECTIC - DIVERSE - DISTINGUISHED





**Deco (F114)** 95mm (W) × 50mm (D)





Renaissance (F122) 85mm (W) × 42mm (D)

Antique Black/Bronze

Antique

Antique Ivory











White French Grey

Heritage (F124) 53mm (W) × 37mm (D)









Black

**Gosford (F132)** 92mm (W) × 55mm (D)

Black



- Real wood









## FRAMED DESK PRINTS

The perfect partner to stylish wall frames





Framed Desk Prints are available to accompany 12 frame types in numerous colour choices.

For a more traditional appearance, there are wooden, gold, and black frames. Go for a more modern and contemporary look, with bright, bold colours too.

Framed Desk Prints are perfect as an add-on to your photography packages and will sit proudly on any desk, table or mantle.



For more on the Framed Desk Prints click here

## FRAMED DESK PRINTS

#### THE COMPLETE DESK FRAME SERVICE



Eton (D501)



Office (D503) 20mm (W) × 25mm (D)



Oxford Desk (D502) 30mm (W) × 15mm (D)

(D) (W