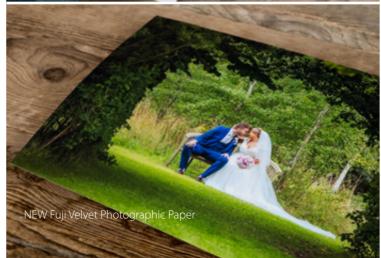

# PHOTOGRAPHIC PRINTS

Unrivalled quality, unequalled service

Professional prints make a statement. Producing quality prints quickly and efficiently is the foundation of Loxley Colour. Choose to print your images on carefully selected, industry leading photographic papers.

| EVERYTHING YOU NEED TO KNOW |                                                                                                                   |
|-----------------------------|-------------------------------------------------------------------------------------------------------------------|
| Sizes available             | 3×3" to 100×48"                                                                                                   |
| Paper options               | Photographic Lustre, Gloss, Metallic and Velvet                                                                   |
| Additional options          | Mounting & Laminating, Free Colour<br>Correction & Test Print Service, Strut<br>Mounts up to 14×11" (see page 21) |
| Packaging options           | Boutique Packaging on various sizes                                                                               |
| Same day dispatch           | On prints up to 60×40"*                                                                                           |