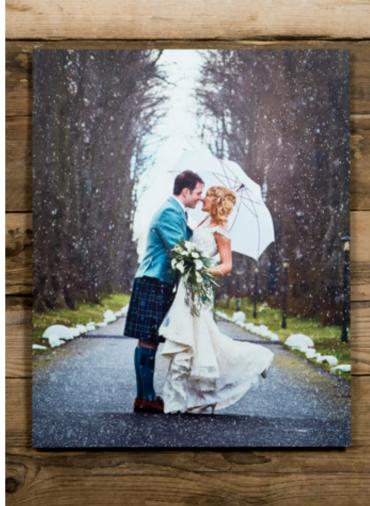

# CANVAS GALLERY BLOCK

Photography starts with a blank canvas

Offer a canvas that truly stands out from the crowd with the Canvas Gallery Block.

Made using a unique production process that creates a perfect 90 degree edge to each corner, the Canvas Gallery Block is a creative choice that will add timeless style and tradition to any wall.

Add some glamour to your images by adorning them with genuine clear Swarovski Crystal Elements available to purchase separately in the online shop.

| EVERYTHING YOU NEED TO KNOW |                                                 |  |
|-----------------------------|-------------------------------------------------|--|
| Sizes available             | 6×6" - 60×40"                                   |  |
| Print finishes              | Canvas Satin Laminate,<br>Canvas Gloss Laminate |  |
| Depths available            | 3/4", 1" and 1.5"                               |  |
| Einishing touch             | Swarovski Crystal Flements Pack of 12           |  |

For more on the Canvas Gallery Block click here.