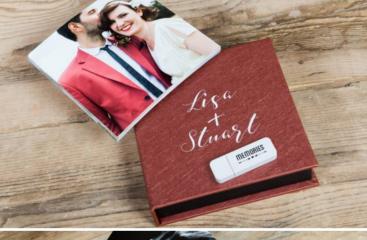

## USB BOXES & USB STICKS

The stick, with a twist

Choose the perfect combination for digital photography packages with the choice of USB Box style and complementary USB sticks.

Create a complete package with a USB Box and matching 8GB or 16GB USB stick. The USB & Box is the ideal accompaniment for photography packages or can be used as a standalone digital solution.

Bulk discounts are available, see the website for more details.

| EVERYTHI                      | NG YOU NEED TO KNOW                                                                                                       |   |
|-------------------------------|---------------------------------------------------------------------------------------------------------------------------|---|
| Material USB Box              | Image Wrap, Leather, Leatherette, Linen,<br>Paisley, Shimmer, Smooth Touch                                                | 7 |
| Wooden USB Box                | Pine, Oak or Walnut wood                                                                                                  |   |
| Wooden USB Box<br>lid options | Pine, Oak or Walnut wood. Brushed<br>Aluminium. Gloss; Black, Ivory, Caramel,<br>Baby Pink, Baby Blue. Matt Black Acrylic |   |
| USB options                   | Wooden USB Stick in Pine, Oak and<br>Walnut. Black and White USB Sticks.<br>Smooth Touch USB Stick in Black and<br>White. |   |
| USB capacity                  | 8GB and 16GB USB sticks are USB 2.0.<br>Smooth Touch USB sticks USB 3.0 and<br>available in 16GB                          |   |
| Personalisation               | Box: UV Printing and Laser Etching<br>USB Stick: UV Printing                                                              |   |