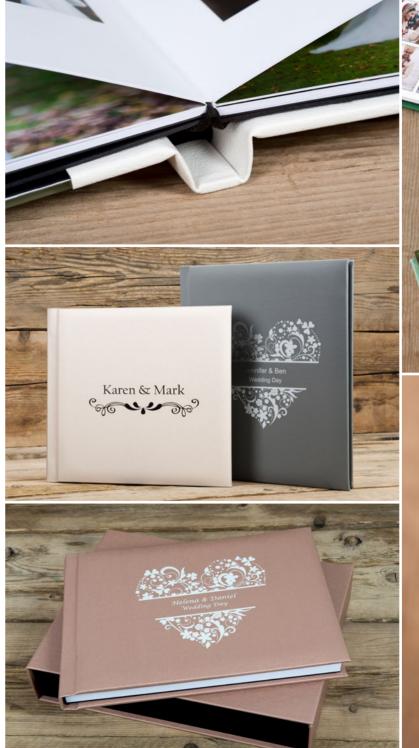

#### Album cover material options

- Nine material types including Tartan and Harris Tweed
  - Over 80 choices
  - Nine cover styles

#### Personalisation options

- UV Printing unique designs and text
- Laser Etching with five stylish typefaces
- Debossing available on Fine Art Albums

#### Packaging options

- Leatherette Album Boxes
- Premium Presentation Boxes
  - Giftbags and Tags
  - Boutique Packaging

To see all the options for the Bellissimo album range please visit <u>loxleycolour.com</u>