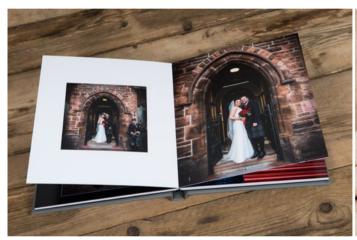

## BELLISSIMO Perfetto

Seamless spreads for a flawless finish

Take your wedding album packages to new heights with the iconic Bellissimo Perfetto seamless storybook album.

Available in the widest range of sizes and cover options, this client pleaser is available up to an incredible 20×20" size.

Whether you want an Image Wrap, Gatefold, Linen, Alumini or Leather cover, the Bellissimo Perfetto album offers a touch of class to any photography package.

| EVERYTHING YOU NEED TO KNOW |                                                                                                                                                 |  |  |
|-----------------------------|-------------------------------------------------------------------------------------------------------------------------------------------------|--|--|
| Sizes available             | 6×6" - 20×20"                                                                                                                                   |  |  |
| Downscales                  | Smaller Perfetto, Pro Book, Memento<br>(2 pack) and Mini Book (5 pack)                                                                          |  |  |
| Packaging                   | Black Leatherette Presentation Box or upgrade to Premium Presentation Box                                                                       |  |  |
| Covers                      | Acrylic, Alumini, Brushed Aluminium, Image<br>Wrap, Gatefold, Leather, Leatherette, Linen,<br>Photo Cover, Natural Hessian, Paisley,<br>Shimmer |  |  |
| Papers                      | Photographic Lustre and Metallic                                                                                                                |  |  |
| Personalisation             | Laser Etching and UV Printing                                                                                                                   |  |  |