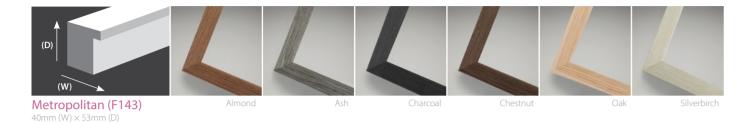

Complete with protective acrylic and a choice of six frame colour options, this is the perfect product to showcase fine art photography.

| EVERYTHING YOU NEED TO KNOW |                                         |  |  |  |
|-----------------------------|-----------------------------------------|--|--|--|
| Sizes available             | 8×8" - 30×24"                           |  |  |  |
| Print finishes              | Cotton Smooth                           |  |  |  |
| Moulding options            | Metropolitan Frame (F143), see page 120 |  |  |  |