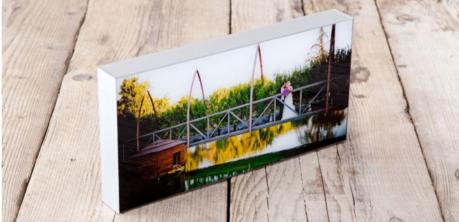

## GALLERY BLOCK

## That's a wrap

Throw off the creative shackles and add a splash of colour to the walls with the Gallery Block.

Epitomising the notion of 'customisable', make this decorative wall product your own by selecting your print finish, size, format, print depth, edge finish and your design template.

For a fairytale finishing touch, add a little sparkle to your image with genuine clear Swarovski Crystal Elements available to purchase separately in the online shop.

| EVERYTHING YOU NEED TO KNOW |                                                                 |  |
|-----------------------------|-----------------------------------------------------------------|--|
| Sizes available             | 6×6" - 60×30"                                                   |  |
| Print finishes              | Lustre Print - Satin Laminate,<br>Lustre Print - Gloss Laminate |  |
| Depths available            | 3/4", 1" and 1.5"                                               |  |
| Finishing touch             | Swarovski Crystal Elements Pack of 12                           |  |