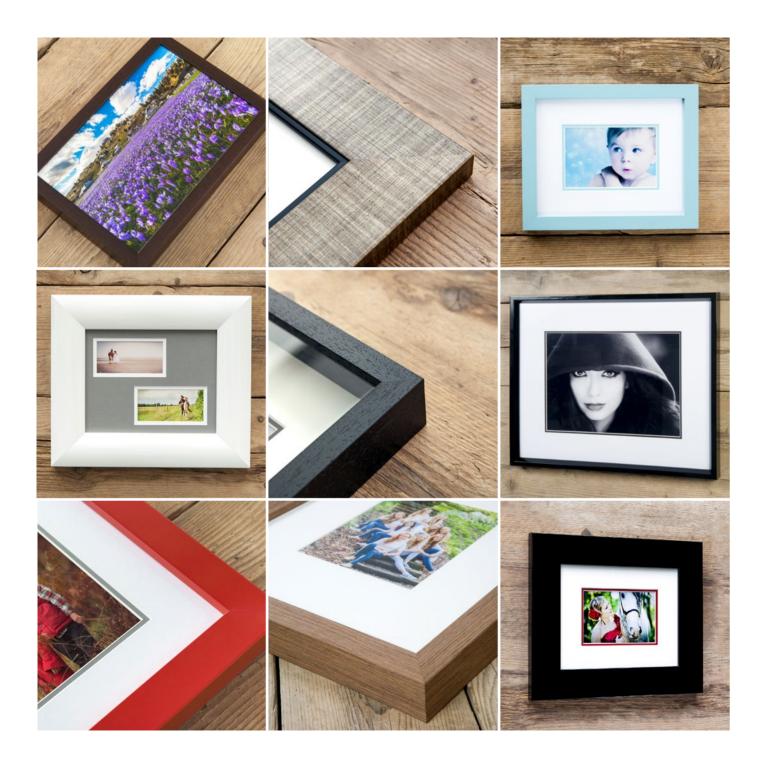

# FRAMING & DESK FRAMES

From laid-back chic to contemporary sleek. Choose from an award-winning collection of wall frames, and combine matching desk options for the perfect package.

## TRADITIONAL FRAMES

A tasteful touch of tradition

Choose a classic flair for timeless elegance with a framing collection that embodies traditional framing styles. Flexible, adaptable and at home in any environment.

## LIFESTYLE FRAMES

Style that comes naturally

Laid-back and effortlessly chic, Lifestyle Frames bring together natural styles, subtle finishes and a wide range of mount options to create the perfect framing collection for your client's home.

## CONTEMPORARY FRAMES

Framing with a modern edge

From rainbow chic to urban trend, let your photography take centre stage with a range of Contemporary Frames that captivate. Add an edgy style to framing with a choice of mount options.

## VINTAGE FRAMES

Prints with added opulence

Eclectic, diverse and appealing, the Vintage Frame collection offers an imperial flavour. Pair with a choice of mount options to create the perfect piece of wall art.

## FRAMED DESK PRINTS

The perfect partner to stylish wall frames

Framed Desk Prints are available to accompany 12 frame types in numerous colour choices.

For a more traditional appearance, there are wooden, gold, and black frames. Go for a more modern and contemporary look, with bright, bold colours too.