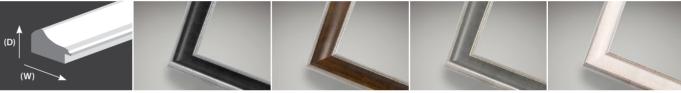

### CHIC - NATURAL - RELAXED

Natural Contoured Large (F119) 66mm (W) × 20mm (D)

Natural Contoured Small (F121)

30mm (W) × 20mm (D)

Attic (F103) 48mm (W) × 48mm (D)

Coastal (F130) 60mm (W) × 19mm (D)

Charcoal