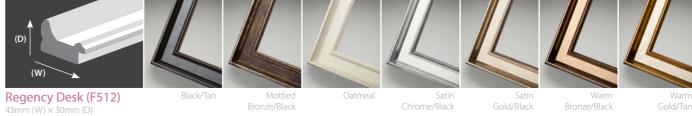

## VINTAGE FRAMES

Prints with added opulence

Eclectic, diverse and appealing, the Vintage Frame collection offers an imperial flavour. Pair with a choice of mount options to create the perfect piece of wall art.

Six frame styles are available, all with varied classic colours to choose from.

For more on the Vintage Frames click here

## VINTAGE FRAMES

### ECLECTIC - DIVERSE - DISTINGUISHED

Renaissance (F122) Antique Black/Bronze 85mm (W) × 42mm (D)

Gosford (F132) 92mm (W) × 55mm (D)

Regency (F131) 70mm (W) × 38mm (D)

Warm Bronze/Black

Charcoal