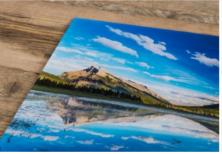

## GALLERY PRINT

When it's all about the big picture

Present large scale imagery in sleek style. Rigid finishing and a float effect draws attention to the image in this lightweight, but durable wall product.

The unique float effect creates an elegant and modern look that will suit any image. It is ideal for bold images that you want to be the focal point of any wall.

| EVERYTHI1<br>   | NG YOU NEED TO KNOW                     |
|-----------------|-----------------------------------------|
| Sizes available | 8×8" - 60×40"                           |
| Print finishes  | Photographic Lustre with Satin Laminate |