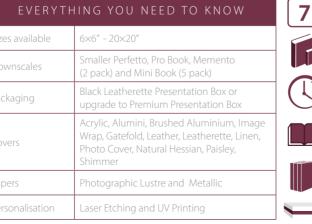

Whether you want an Image Wrap, Gatefold, Linen, Alumini or Leather cover, the Bellissimo Perfetto album offers a touch of class to any photography package.

| EVERYTHING YOU NEED TO KNOW |                                                                                                                                                 |  |  |
|-----------------------------|-------------------------------------------------------------------------------------------------------------------------------------------------|--|--|
| Sizes available             | 6×6" - 20×20"                                                                                                                                   |  |  |
| Downscales                  | Smaller Perfetto, Pro Book, Memento<br>(2 pack) and Mini Book (5 pack)                                                                          |  |  |
| Packaging                   | Black Leatherette Presentation Box or upgrade to Premium Presentation Box                                                                       |  |  |
| Covers                      | Acrylic, Alumini, Brushed Aluminium, Image<br>Wrap, Gatefold, Leather, Leatherette, Linen,<br>Photo Cover, Natural Hessian, Paisley,<br>Shimmer |  |  |
| Papers                      | Photographic Lustre and Metallic                                                                                                                |  |  |
| Personalisation             | Laser Etching and UV Printing                                                                                                                   |  |  |