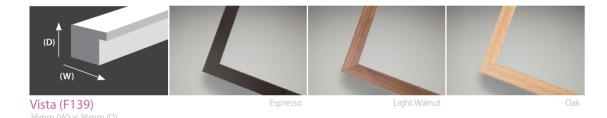

## TRADITIONAL FRAMES

A tasteful touch of tradition

Choose a classic flair for timeless elegance with a framing collection that embodies traditional framing styles. Flexible, adaptable and at home in any environment.

Our extensive selection of framing options mean you can find the right one for your style.

For more on the Traditional Frames click here

## TRADITIONAL FRAMES

### TIMELESS - CLASSIC - ELEGANT

43mm (W) × 33mm (D)

77mm (W) × 24mm (D)

Buckingham (F144) 48mm (W) × 33mm (D)

Pearl/Ivory