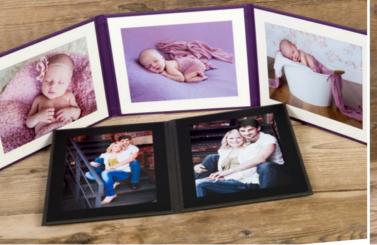

### HARDCOVER PREVIEW BOOKS

A sneak peek product perfect for promoting sales.

Showcase up to 1,000 images in a Hardcover Preview Book.

Our Hardcover Preview Books display six images per page with your choice of image referencing, helping your clients to choose their favourite shots from the day.

| EVERYTHING YOU NEED TO KNOW |                                                                       |
|-----------------------------|-----------------------------------------------------------------------|
| Sizes available             | A4                                                                    |
| Packaging                   | Upgrade to Boutique Packaging                                         |
| Covers                      | Leatherette, Linen, Natural Hessian,<br>Image Wrap, Paisley, Shimmer. |
| Papers                      | Satin 170gsm                                                          |
| Personalisation             | UV Printing and Laser Etching                                         |