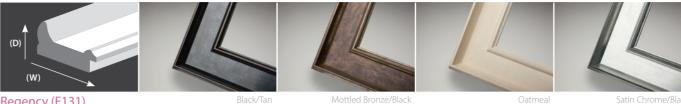

### ECLECTIC - DIVERSE - DISTINGUISHED

Renaissance (F122) Antique Black/Bronze 85mm (W) × 42mm (D)

Gosford (F132) 92mm (W) × 55mm (D)

Regency (F131) 70mm (W) × 38mm (D)

Warm Bronze/Black

Charcoal