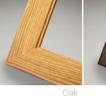

| EVERYTHING YOU NEED TO KNOW |                                                                                                                                                                             |  |  |
|-----------------------------|-----------------------------------------------------------------------------------------------------------------------------------------------------------------------------|--|--|
| Sizes available             | 8×8" - 60×40"                                                                                                                                                               |  |  |
| Print finishes              | Photographic Lustre, Photographic<br>Metallic with Satin Laminate,<br>Photographic Gloss with 2mm<br>Facemount Acrylic, Photographic<br>Metallic with 2mm Facemount Acrylic |  |  |
| Mouldings                   | Black, Bronze, Gold, Gunmetal, Oak, Silver,<br>Wenge, White                                                                                                                 |  |  |