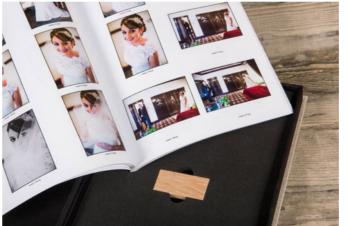

## PREVIEW BOOK & USB BOX

Give clients the best preview yet

Give clients the best sneak peek of all and help them choose their favourite images with the Preview Book & USB Box.

The perfect combination presentation package to showcase images, the Preview Book & USB Box is a gorgeous storage box with a foam insert for a USB stick and snug space for your book with up to 80 spreads.

Build it into your photography package and sell even more to clients than before.

| Sizes available | Book: A4<br>Box: 320mm (L) x 225mm (W) x 40mm (H)                      |
|-----------------|------------------------------------------------------------------------|
| Box covers      | Leatherette, Linen, Natural Hessian,<br>Smooth Touch, Paisley, Shimmer |
| Book covers     | Soft cover                                                             |
| Papers          | Satin 170gsm                                                           |
| Personalisation | Laser Etching and UV Printing                                          |