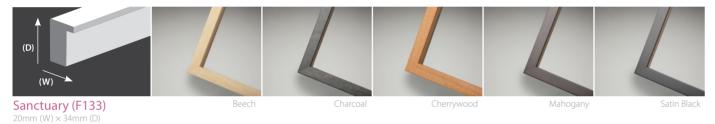

s@loxleycolour.com</a> to discuss sample frame discounts.





## CONTEMPORARY FRAMES

Framing with a modern edge



From rainbow chic to urban trend, let your photography take centre stage with a range of Contemporary Frames that captivate. Add an edgy style to framing with a choice of mount options.

With 9 styles of frame and several colours, you can add a modern touch to your images.



For more on the Contemporary Frames click here

## CONTEMPORARY FRAMES

### EDGY - URBAN - CAPTIVATING



























Shadow Box (F125) 22mm (W) × 52mm (D)

Antique White Wood Grain

Black Wood Grain





Monochrome Curve (F126)





Monochrome Flat (F127) 55mm (W) × 21mm (D)

Gloss Black





Contour (F129) 63mm (W) × 31mm (D)



## CONTEMPORARY FRAMES (CONT)

EDGY - URBAN - CAPTIVATING











# Put yourself in the frame

Award-winning styles from Loxley Colour

- Over 30 styles to choose from
- Custom frame sizes
- Single and double mount options
- Produced in five working days







Packaging



Samples



## VINTAGE FRAMES

Prints with added opulence





Eclectic, diverse and appealing, the Vintage Frame collection offers an imperial flavour. Pair with a choice of mount options to create the perfect piece of wall art.

Six frame styles are available, all with varied classic colours to choose from.



For more on the Vintage Frames click here

## VINTAGE FRAMES

### ECLECTIC - DIVERSE - DISTINGUISHED





Renaissance (F122) Antique Black/Bronze 85mm (W) × 42mm (D)







Gosford (F132) 92mm (W) × 55mm (D)















Regency (F131) 70mm (W) × 38mm (D)







Warm