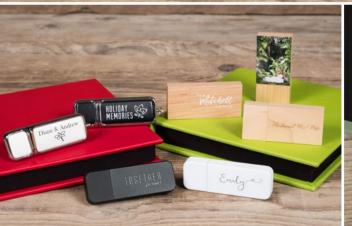

## USB BOXES & USB STICKS

The stick, with a twist

Choose the perfect combination for digital photography packages with the choice of USB Box style and complementary USB sticks.

Create a complete package with a USB Box and matching 8GB or 16GB USB stick. The USB & Box is the ideal accompaniment for photography packages or can be used as a standalone digital solution.

Bulk discounts are available, see the website for more details.

| EVERYTHI                      | NG YOU NEED TO KNOW                                                                                                       |   |
|-------------------------------|---------------------------------------------------------------------------------------------------------------------------|---|
| Material USB Box              | Image Wrap, Leather, Leatherette, Linen,<br>Paisley, Shimmer, Smooth Touch                                                | 7 |
| Wooden USB Box                | Pine, Oak or Walnut wood                                                                                                  |   |
| Wooden USB Box<br>lid options | Pine, Oak or Walnut wood. Brushed<br>Aluminium. Gloss; Black, Ivory, Caramel,<br>Baby Pink, Baby Blue. Matt Black Acrylic |   |
| USB options                   | Wooden USB Stick in Pine, Oak and<br>Walnut. Black and White USB Sticks.<br>Smooth Touch USB Stick in Black and<br>White. |   |
| USB capacity                  | 8GB and 16GB USB sticks are USB 2.0.<br>Smooth Touch USB sticks USB 3.0 and<br>available in 16GB                          |   |
| Personalisation               | Box: UV Printing and Laser Etching<br>USB Stick: UV Printing                                                              |   |