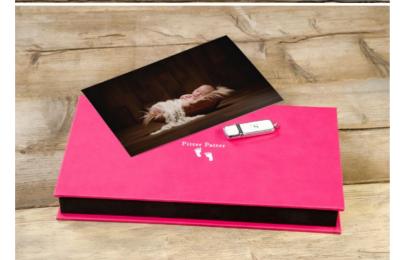

## MEDIA FOLIOS

Deliver files in all their finery

Give your files the star treatment with luxury USB folios.

Coordinate with album packages with a choice of cover options including Linen, Image Wrap and the finest Leather.

This range of digital media products means your clients can have the best of both worlds - a tactile product and a personalised way of sharing those memories digitally with their loved ones.

| EVERYTHIN      | NG YOU NEED TO KNOW                                                                                                              |
|----------------|----------------------------------------------------------------------------------------------------------------------------------|
| D Folio covers | Image Wrap, Genuine Leather,<br>Leatherette, Linen, Faux Suede, Paisley,<br>Shimmer, Hessian, Calabria, Diamond,<br>Smooth Touch |
| ISB capacity   | 8GB and 16GB                                                                                                                     |
| ersonalisation | Laser Etching, UV Printing, Disk Printing.<br>Multiple designs to choose from.                                                   |