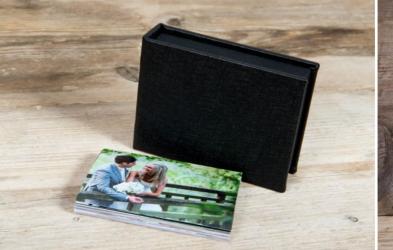

### MINI PRINT BOXES

Perfectly packaged mini prints

The Mini Print Box holds up to 50 prints and can be a stylish yet compact addition to any photography package. Small enough to fit in a handbag, Mini Print Boxes have a delicate simplicity to them.

Boxes are available in several different materials including, Genuine Leather, real wood, or Image Wrap.

| EVERYTHING YOU NEED TO KNOW |                                                                                             |  |  |
|-----------------------------|---------------------------------------------------------------------------------------------|--|--|
| Sizes available             | To hold 3.5×2.5" prints                                                                     |  |  |
| Paper options               | Photographic Lustre and Gloss                                                               |  |  |
| Box options                 | Image Wrap, Leather, Leatherette, Linen,<br>Smooth Touch, Paisley, Shimmer and<br>Real Wood |  |  |
| Personalisation             | UV Printing - Text, UV Printing - Design,<br>Image print on wood, Laser Etching             |  |  |
| Box dimensions              | 105mm (L) x 80mm (W) x 28mm (D)                                                             |  |  |