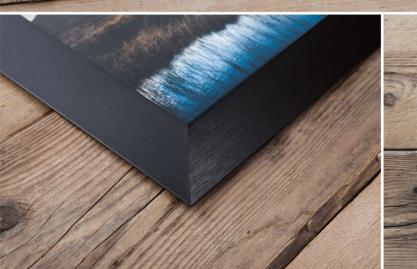

## DIBOND

The minimalist wall product with a sleek edge

For a sleek wall display that is perfectly suited to galleries and exhibitions, the Dibond wall product offers you an eye-catching solution.

With a slim aluminium panel mounted on a black acrylic base, you can choose from four finishes to find the best way to show off your photography.

| EVERYTHING YOU NEED TO KNOW |                                                                  |  |  |
|-----------------------------|------------------------------------------------------------------|--|--|
| Sizes available             | 8×8" - 60×40"                                                    |  |  |
| Print finishes              | Brushed, White, Photographic Lustre and<br>Photographic Metallic |  |  |

For more on the Dibond click here