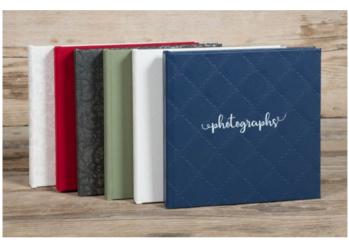

### BELLISSIMO ALBUMS

Choose from a collection of award-winning, hand-finished albums to create the perfect package.

#### Album cover material options

- Nine material types including Tartan and Harris Tweed
  - Over 80 choices
  - Nine cover styles