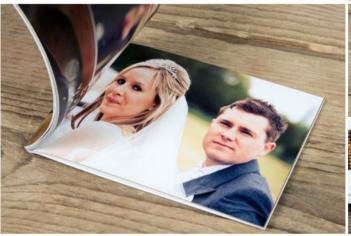

## **BELLISSIMO** PRO BOOK

Expertly printed, affordable quality

Choose the Bellissimo Pro Book as a smaller duplicate of a main Bellissimo album for a photographically printed luxury downscale.

This is the perfect product to add to photography packages, providing clients with a range of matching albums.

Add UV Print in a range of fonts or Laser Etching for the perfect matching set.

| EVERYTHING YOU NEED TO KNOW |                                                                                 |
|-----------------------------|---------------------------------------------------------------------------------|
| Sizes available             | 8×8" - 12×9"                                                                    |
| Packaging                   | Linen bag                                                                       |
| Covers                      | Leather, Leatherette, Linen, Shimmer,<br>Paisley, Natural Hessian, Smooth Touch |
| Papers                      | Photographic Lustre                                                             |
| Personalisation             | Laser Etching and UV Printing                                                   |