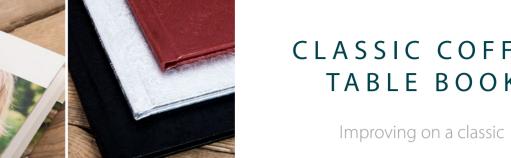

### CLASSIC COFFEE TABLE BOOK

The press printed Classic Coffee Table Book is the perfect solution for maximum value.

Offering unparalleled choice and freedom of design, this budget photo book comes in A4 and A3 formats as well as 8×8", 12×12" and 14×10" sizes. It can also be personalised and offers discounted shipping and incredibly fast turnaround times.

| EVERYTHING YOU NEED TO KNOW |                                                                               |
|-----------------------------|-------------------------------------------------------------------------------|
| Sizes available             | 8×8", A4, 12×12", 14×10" and A3                                               |
| Packaging                   | Upgrade to Boutique Packaging (size dependent)                                |
| Covers                      | Leatherette, Linen, Hardback Image Wrap,<br>Shimmer, Paisley, Natural Hessian |
| Papers                      | Satin 170gsm                                                                  |
| Personalisation             | Laser Etching and UV Printing                                                 |

For more on the Coffee Table Book click here