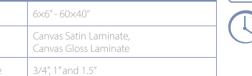

Add some glamour to your images by adorning them with genuine clear Swarovski Crystal Elements available to purchase separately in the online shop.

| Sizes available  | 6×6" - 60×40"                                   |
|------------------|-------------------------------------------------|
| Print finishes   | Canvas Satin Laminate,<br>Canvas Gloss Laminate |
| Depths available | 3/4", 1" and 1.5"                               |
| inishina touch   | Swarovski Crystal Flements Pack of 12           |