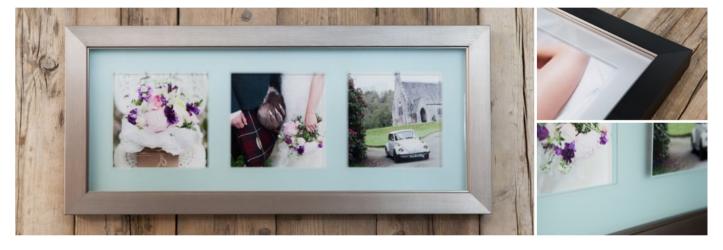

## FRAMED DESK PRINTS

The perfect partner to stylish wall frames

Framed Desk Prints are available to accompany 12 frame types in numerous colour choices.

For a more traditional appearance, there are wooden, gold, and black frames. Go for a more modern and contemporary look, with bright, bold colours too.

Framed Desk Prints are perfect as an add-on to your photography packages and will sit proudly on any desk, table or mantle.

For more on the Framed Desk Prints click here