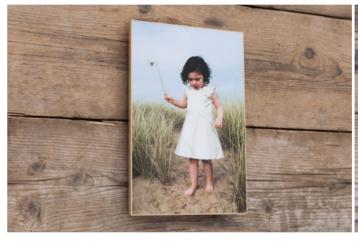

## ALUMINI

A wall product with real impact

Make images pop with the latest in high definition metal print technology. Robust, waterproof and scuff resistant, the Alumini creates an eye-catching metal wall art feature in any environment. Now with standard, custom and 20 circular sizes available, this unique printing method creates an impressive wall product. Available in four different print finishes\*, the Alumini is the perfect centrepiece of your photography package.

Add a bright and bold surrounding to your Alumini with a modern Spectrum frame. Choose from 15 colours to create visually stunning wall art.

\*Please note that due to the natural materials used in the Alumini, imperfections in the aluminium surface may be visible through the image.

| EVERYTHING YOU NEED TO KNOW |                                                  |  |  |  |
|-----------------------------|--------------------------------------------------|--|--|--|
| Sizes available             | 8×8" - 60×40"                                    |  |  |  |
| Print finishes              | Gloss<br>Gloss Brushed<br>Satin<br>Satin Brushed |  |  |  |
| Moulding options            | Spectrum Frame F118 (see page 116)               |  |  |  |