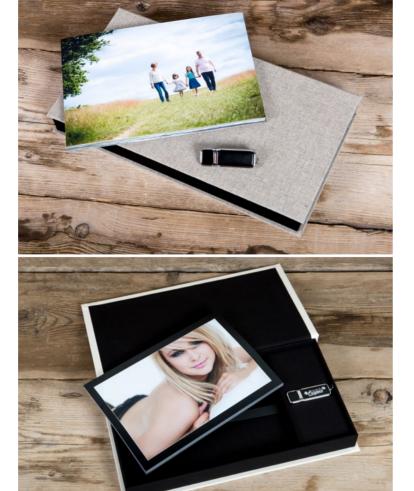

## PRINT & USB BOX

Give your client the best of both

Digital photography is an increasingly popular route, but that doesn't mean the power of print should be forgotten.

These Print & USB Boxes are the perfect way to combine tradition with innovation. This option comes with an 8GB USB stick and up to 100 9.5×6.5" prints in a sophisticated box.

With several personalisation choices, you can tailor the package to give your clients a beautiful memento.

| EVERYTHING YOU NEED TO KNOW |                                                                                                |
|-----------------------------|------------------------------------------------------------------------------------------------|
| Paper options               | Photographic Lustre and Gloss                                                                  |
| Box options                 | Leatherette, Linen, Natural Hessian,<br>Smooth Touch, Paisley, Shimmer                         |
| Personalisation             | UV Printing - Text, UV Printing - Design,<br>Laser Etching                                     |
| Box dimensions              | Outer Box: 340×190x40mm<br>Inner Print Space: 248×175x22mm<br>USB insert dimensions: 74×28x6mm |