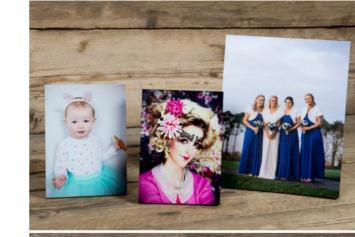

## PHOTOGRAPHIC PRINTS

Unrivalled quality, unequalled service

Professional prints make a statement. Producing quality prints quickly and efficiently is the foundation of Loxley Colour. Choose to print your images on carefully selected, industry leading photographic papers.

| EVERYTHING YOU NEED TO KNOW |                                                                                                                   |  |
|-----------------------------|-------------------------------------------------------------------------------------------------------------------|--|
| Sizes available             | 3×5×2.5" to 60×40"                                                                                                |  |
| Paper options               | Photographic Lustre, Gloss, Metallic and Velvet                                                                   |  |
| Additional options          | Mounting & Laminating, Free Colour<br>Correction & Test Print Service, Strut<br>Mounts up to 14×11" (see page 21) |  |
| Packaging options           | Boutique Packaging on various sizes                                                                               |  |
| Same day dispatch           | For same day dispatch please order before 1pm                                                                     |  |