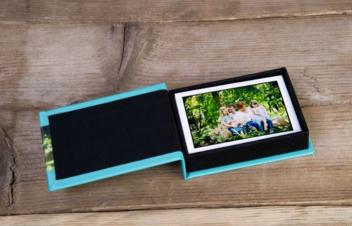

### MINI PRINT BOXES

Perfectly packaged mini prints

The Mini Print Box holds up to 50 prints and can be a stylish yet compact addition to any photography package. Small enough to fit in a handbag, Mini Print Boxes have a delicate simplicity to them.

Boxes are available in several different materials including, Genuine Leather, real wood, or Image Wrap.

| EVERYTHING YOU NEED TO KNOW |                                                                                             |  |  |
|-----------------------------|---------------------------------------------------------------------------------------------|--|--|
| Sizes available             | To hold 3.5×2.5" prints                                                                     |  |  |
| Paper options               | Photographic Lustre and Gloss                                                               |  |  |
| Box options                 | Image Wrap, Leather, Leatherette, Linen,<br>Smooth Touch, Paisley, Shimmer and<br>Real Wood |  |  |
| Personalisation             | UV Printing - Text, UV Printing - Design,<br>Image print on wood, Laser Etching             |  |  |
| Box dimensions              | 105mm (L) x 80mm (W) x 28mm (D)                                                             |  |  |