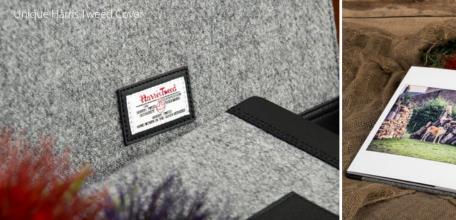

For more on the Tartan album click here

Harris Tweed

Sizes available

Iconic style meets luxury album

Created using renowned fabric sourced from the Outer Hebrides of Scotland, the luxurious Harris Tweed album is an industry first.

Carefully crafted and beautifully finished, this tweed-adorned album can be complemented with matching Harris Tweed Sleeve, Harris Tweed Bag and Personalised Leather Tag accessories.

Hand-woven by islanders at their homes in the Outer Hebrides, Harris Tweed epitomises quality, craftsmanship and heritage.

For more on the Harris Tweed album click here

| G   |      |  |  | 1 |
|-----|------|--|--|---|
| 12) | <12" |  |  |   |

Bag Label

Laser Etching - Harris Tweed Album Panel and Laser Etching - Harris Tweed