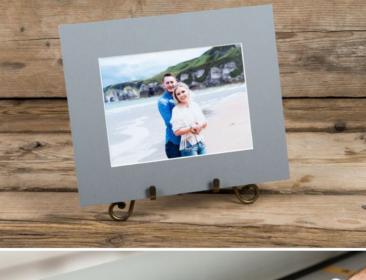

### MATTED PRINTS

Give professional photography a professional finish

Take images to the next level with gorgeous Matted Prints. The matt overlay and card backing are available in an array of creative colours and add the perfect finishing touch to Photographic and Giclée prints.

| EVERYTHING YOU NEED TO KNOW |                                                                                                                                                                                                                                  |  |
|-----------------------------|----------------------------------------------------------------------------------------------------------------------------------------------------------------------------------------------------------------------------------|--|
| Sizes available             | 10×8" to 16×12"                                                                                                                                                                                                                  |  |
| Paper finishes              | Photographic Gloss, Lustre and<br>Metallic, Fibre Baryte Gloss 300gsm,<br>Museum Rough 300gsm, Photo Rag<br>300gsm, Bamboo 290gsm, Fine Art<br>Pearl 285gsm, Torchon 285gsm,<br>William Turner 190gsm, Fine Art<br>Cotton 215gsm |  |
| Additional options          | 12 mount colours, multiple apertures, upright and landscape                                                                                                                                                                      |  |

For more on the Matted Prints click here