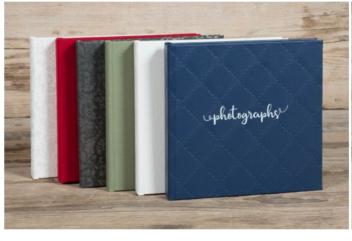

### BELLISSIMO MEMENTO

The perfect partner to Bellissimo albums

Order a Bellissimo Memento pack for the perfect addition to your album package.

Available in sets of two as a downscale to your main album, this duo of digitally press printed books are available with an extensive range of covers and printed in Matt Art paper.

Add UV Print or Laser Etching to match your main album

| EVERYTHING YOU NEED TO KNOW |                                                                                 |  |
|-----------------------------|---------------------------------------------------------------------------------|--|
| Sizes available             | 6×6" - 8×6"                                                                     |  |
| Packaging                   | Black material bag                                                              |  |
| Covers                      | Leather, Leatherette, Linen, Shimmer,<br>Paisley, Natural Hessian, Smooth Touch |  |
| Papers                      | Matt Art Paper                                                                  |  |
| Personalisation             | Laser Etching on Leatherette and Linen and UV Printing on all materials         |  |