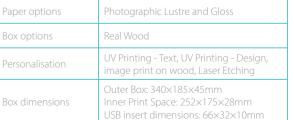

With several personalisation choices, you can tailor the package to give your clients a beautiful memento.

| EVERYTHING YOU NEED TO KNOW |                                                                                                |
|-----------------------------|------------------------------------------------------------------------------------------------|
| Paper options               | Photographic Lustre and Gloss                                                                  |
| Box options                 | Leatherette, Linen, Natural Hessian,<br>Smooth Touch, Paisley, Shimmer                         |
| Personalisation             | UV Printing - Text, UV Printing - Design,<br>Laser Etching                                     |
| Box dimensions              | Outer Box: 340×190x40mm<br>Inner Print Space: 248×175x22mm<br>USB insert dimensions: 74×28x6mm |