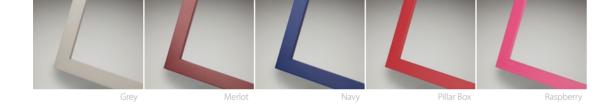

## FRAMED DESK PRINTS

The perfect partner to stylish wall frames

Framed Desk Prints are available to accompany 12 frame types in numerous colour choices.

For a more traditional appearance, there are wooden, gold, and black frames. Go for a more modern and contemporary look, with bright, bold colours too.

Framed Desk Prints are perfect as an add-on to your photography packages and will sit proudly on any desk, table or mantle.

For more on the Framed Desk Prints click here

## FRAMED DESK PRINTS

### THE COMPLETE DESK FRAME SERVICE

Blanc/Noir Desk (D505) 20mm (W) × 22mm (D)

## FRAMED DESK PRINTS (CONT)

### THE COMPLETE DESK FRAME SERVICE

5 - Production time NEW - New product — - Matching wall frame — - Exclusive to Loxley Colour — - Real wood

With creative options including boxes, print and book combinations, digital files never looked so good.