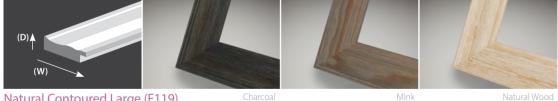

## LIFESTYLE FRAMES

Style that comes naturally

Laid-back and effortlessly chic, Lifestyle Frames bring together natural styles, subtle finishes and a wide range of mount options to create the perfect framing collection for your client's home.

Available in ten styles and a choice of wood types, the Lifestyle Frame collection offers a natural option for images that would be perfect in any home or studio environment.

For more on the Lifestyle Frames click here

## LIFESTYLE FRAMES

### CHIC - NATURAL - RELAXED

Natural Contoured Large (F119) 66mm (W) × 20mm (D)

Natural Contoured Small (F121)

30mm (W) × 20mm (D)

Attic (F103) 48mm (W) × 48mm (D)

Coastal (F130) 60mm (W) × 19mm (D)

Charcoal