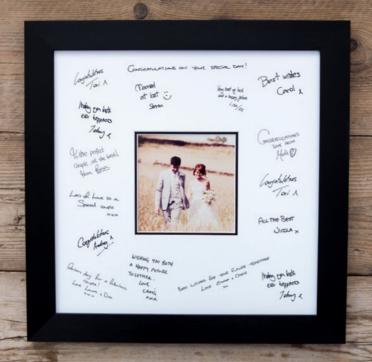

#### SIGNING BOOK

The perfect plus one for any event

Available with a choice of designer templates and covers including full Image Wrap in Gloss or Matt finish, the Signing Book is a must-have guest at any event and an indispensable product for any photographer's portfolio.

Signing Books have become increasingly popular at weddings and major events. A perfect way for hosts to look back on the occasion, made even more special with personalised images and design.

| EVERTIFIING TOO NEED TO KNOW |                                                                               |
|------------------------------|-------------------------------------------------------------------------------|
| Sizes available              | A4,12×12" and 14×10"                                                          |
| Covers                       | Leatherette, Linen, Hardback Image Wrap,<br>Natural Hessian, Paisley, Shimmer |
| Papers                       | Satin 170gsm                                                                  |
|                              |                                                                               |