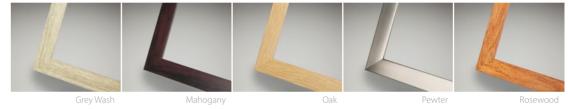

## TRADITIONAL FRAMES

A tasteful touch of tradition

Choose a classic flair for timeless elegance with a framing collection that embodies traditional framing styles. Flexible, adaptable and at home in any environment.

Our extensive selection of framing options mean you can find the right one for your style.

For more on the Traditional Frames click here

## TRADITIONAL FRAMES

### TIMELESS - CLASSIC - ELEGANT

43mm (W) × 33mm (D)

77mm (W) × 24mm (D)

Buckingham (F144) 48mm (W) × 33mm (D)

Pearl/Ivory