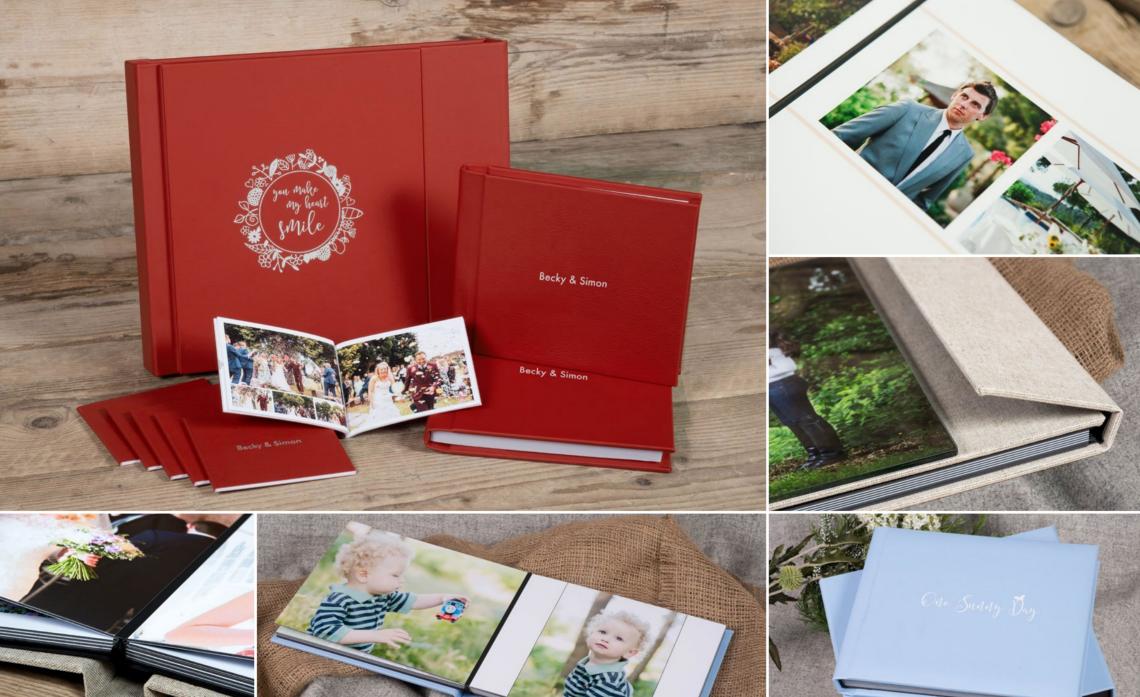

### BELLISSIMO ALBUMS

Choose from a collection of award-winning, hand-finished albums to create the perfect package.

### ALBUM OPTIONS

Tailored for you

#### Album cover material options

- Nine material types including Tartan and Harris Tweed
  - Over 80 choices
  - Nine cover styles

#### Personalisation options

- UV Printing unique designs and text
- Laser Etching with five stylish typefaces
- Debossing available on Fine Art Albums

#### Packaging options

- Leatherette Album Boxes
- Premium Presentation Boxes
  - Giftbags and Tags
  - Boutique Packaging

To see all the options for the Bellissimo album range please visit <u>loxleycolour.com</u>