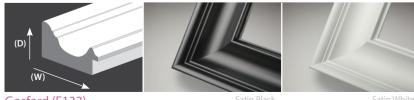

### ECLECTIC - DIVERSE - DISTINGUISHED

Renaissance (F122) Antique Black/Bronze 85mm (W) × 42mm (D)

Gosford (F132) 92mm (W) × 55mm (D)

Regency (F131) 70mm (W) × 38mm (D)

Warm Bronze/Black

Charcoal