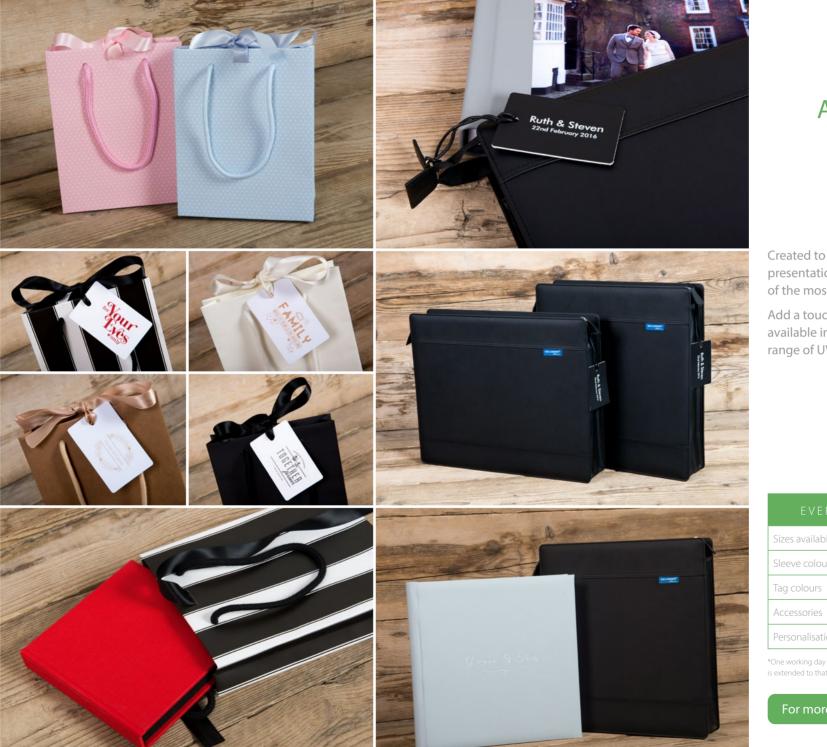

#### Packaging options

- Leatherette Album Boxes
- Premium Presentation Boxes
  - Giftbags and Tags
  - Boutique Packaging

To see all the options for the Bellissimo album range please visit <u>loxleycolour.com</u>

Carefully crafted and beautifully finished, this tweed-adorned album can be complemented with matching Harris Tweed Sleeve, Harris Tweed Bag and Personalised Leather Tag accessories.

Hand-woven by islanders at their homes in the Outer Hebrides, Harris Tweed epitomises quality, craftsmanship and heritage.