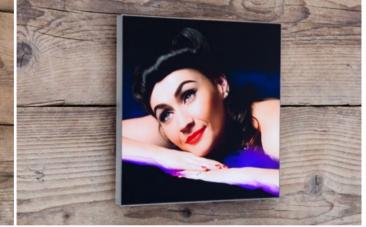

## DIBOND

The minimalist wall product with a sleek edge

For a sleek wall display that is perfectly suited to galleries and exhibitions, the Dibond wall product offers you an eye-catching solution.

With a slim aluminium panel mounted on a black acrylic base, you can choose from four finishes to find the best way to show off your photography.

| EVERYTHING YOU NEED TO KNOW |                                                                  |  |  |
|-----------------------------|------------------------------------------------------------------|--|--|
| Sizes available             | 8×8" - 60×40"                                                    |  |  |
| Print finishes              | Brushed, White, Photographic Lustre and<br>Photographic Metallic |  |  |

For more on the Dibond click here