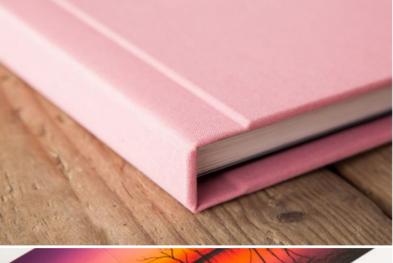

Luxe

Create an impression from the first touch

Defined by its Smooth Touch material, the Bellissimo Luxe offers a luxurious look and feel.

The album, presentation box and end sheets all feature a smooth surface reminiscent of velvet finishing that makes an impression from the first touch.

A definitive album for both wedding photography and boudoir shoots, the Bellissimo Luxe album also has the option of personalised gloss UV Print end sheets.

| Sizes available | 12×12", 14×10"                              |
|-----------------|---------------------------------------------|
| Downscales      | Pro Book, Memento (2 pack) and<br>Mini Book |
| Packaging       | Smooth Touch Presentation Box               |
| Covers          | Smooth Touch                                |
| Papers          | Photographic Lustre and Metallic            |