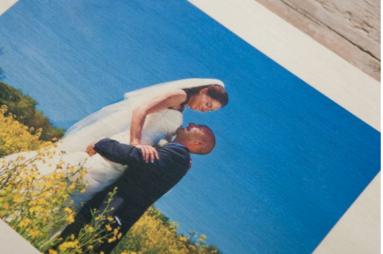

## BELLISSIMO Perfetto

Seamless spreads for a flawless finish

Take your wedding album packages to new heights with the iconic Bellissimo Perfetto seamless storybook album.

Available in the widest range of sizes and cover options, this client pleaser is available up to an incredible 20×20" size.

Whether you want an Image Wrap, Gatefold, Linen, Alumini or Leather cover, the Bellissimo Perfetto album offers a touch of class to any photography package.

| EVERYTHING YOU NEED TO KNOW |                                                                                                                                                 |  |  |
|-----------------------------|-------------------------------------------------------------------------------------------------------------------------------------------------|--|--|
| Sizes available             | 6×6" - 20×20"                                                                                                                                   |  |  |
| Downscales                  | Smaller Perfetto, Pro Book, Memento<br>(2 pack) and Mini Book (5 pack)                                                                          |  |  |
| Packaging                   | Black Leatherette Presentation Box or upgrade to Premium Presentation Box                                                                       |  |  |
| Covers                      | Acrylic, Alumini, Brushed Aluminium, Image<br>Wrap, Gatefold, Leather, Leatherette, Linen,<br>Photo Cover, Natural Hessian, Paisley,<br>Shimmer |  |  |
| Papers                      | Photographic Lustre and Metallic                                                                                                                |  |  |
| Personalisation             | Laser Etching and UV Printing                                                                                                                   |  |  |