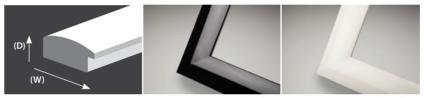

## CONTEMPORARY FRAMES

Framing with a modern edge

From rainbow chic to urban trend, let your photography take centre stage with a range of Contemporary Frames that captivate. Add an edgy style to framing with a choice of mount options.

With 9 styles of frame and several colours, you can add a modern touch to your images.

For more on the Contemporary Frames click here

## CONTEMPORARY FRAMES

### EDGY - URBAN - CAPTIVATING

Shadow Box (F125) 22mm (W) × 52mm (D)

Antique White Wood Grain

Black Wood Grain

Monochrome Curve (F126)

Monochrome Flat (F127) 55mm (W) × 21mm (D)

Gloss Black

Contour (F129) 63mm (W) × 31mm (D)