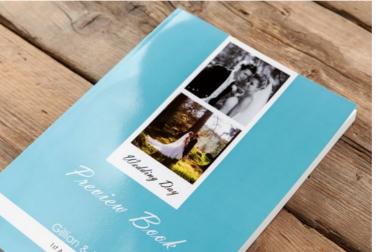

### HARDCOVER PREVIEW BOOKS

A sneak peek product perfect for promoting sales.

Showcase up to 1,000 images in a Hardcover Preview Book.

Our Hardcover Preview Books display six images per page with your choice of image referencing, helping your clients to choose their favourite shots from the day.

| EVERYTHING YOU NEED TO KNOW |                                                                       |
|-----------------------------|-----------------------------------------------------------------------|
| Sizes available             | A4                                                                    |
| Packaging                   | Upgrade to Boutique Packaging                                         |
| Covers                      | Leatherette, Linen, Natural Hessian,<br>Image Wrap, Paisley, Shimmer. |
| Papers                      | Satin 170gsm                                                          |
| Personalisation             | UV Printing and Laser Etching                                         |

For more on the Hardcover Preview Book click here