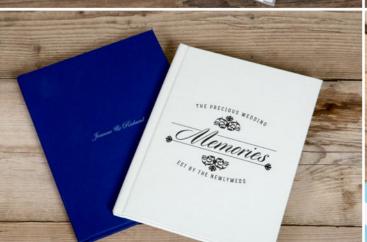

### The Adore Book

More than just a crush

This set includes a gorgeous book neatly fitted inside a stunning presentation box. Perfect for wedding, portrait and newborn photography, you can personalise both the book and box with UV designs. Mix and match cover materials and colours and create a beautiful unique presentation for clients to adore.

Choose a Photographic Lustre or Velvet print finish and select from a huge selection of cover options including image wrap. Feature up to 40 spreads in this book, which is available in five sizes.

| EVERYTHING YOU NEED TO KNOW |                                                                                    |  |
|-----------------------------|------------------------------------------------------------------------------------|--|
| Sizes available             | 8×8", 10×10", 12×8", 12×12", 14×10"                                                |  |
| Packaging                   | Presentation Box included                                                          |  |
| Materials/Book Cover        | Leatherette, Paisley, Shimmer, Smooth<br>Touch, Image Wrap                         |  |
| Papers                      | Photographic Lustre, Photographic Velvet                                           |  |
| Personalisation             | UV Printing on box and book                                                        |  |
| Customisation               | 6 ribbon colours. Combination of material for box cover, box lining and book cover |  |