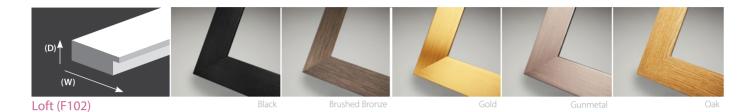

## TRADITIONAL FRAMES

A tasteful touch of tradition

Choose a classic flair for timeless elegance with a framing collection that embodies traditional framing styles. Flexible, adaptable and at home in any environment.

Our extensive selection of framing options mean you can find the right one for your style.

For more on the Traditional Frames click here

## TRADITIONAL FRAMES

### TIMELESS - CLASSIC - ELEGANT

43mm (W) × 33mm (D)

77mm (W) × 24mm (D)

Buckingham (F144) 48mm (W) × 33mm (D)

Pearl/Ivory