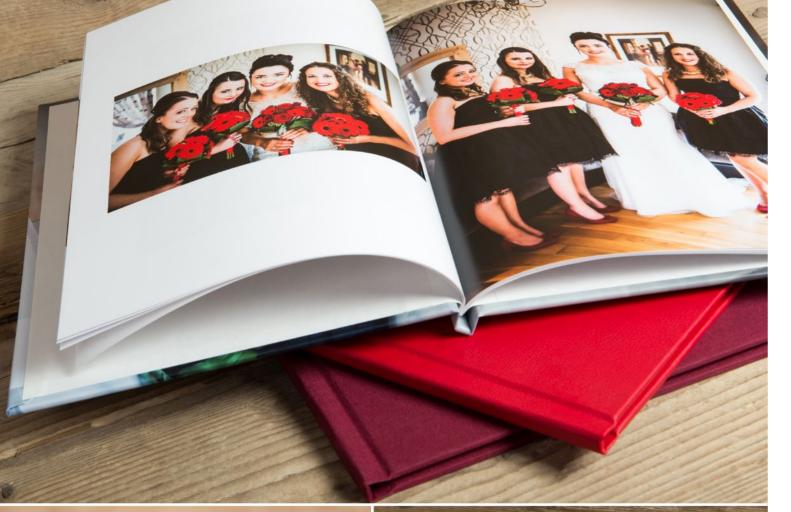

## BELLISSIMO Perfetto

Seamless spreads for a flawless finish

Take your wedding album packages to new heights with the iconic Bellissimo Perfetto seamless storybook album.

Available in the widest range of sizes and cover options, this client pleaser is available up to an incredible 20×20" size.

Whether you want an Image Wrap, Gatefold, Linen, Alumini or Leather cover, the Bellissimo Perfetto album offers a touch of class to any photography package.

| EVERYTHING YOU NEED TO KNOW |                                                                                                                                                 |  |  |
|-----------------------------|-------------------------------------------------------------------------------------------------------------------------------------------------|--|--|
| Sizes available             | 6×6" - 20×20"                                                                                                                                   |  |  |
| Downscales                  | Smaller Perfetto, Pro Book, Memento<br>(2 pack) and Mini Book (5 pack)                                                                          |  |  |
| Packaging                   | Black Leatherette Presentation Box or upgrade to Premium Presentation Box                                                                       |  |  |
| Covers                      | Acrylic, Alumini, Brushed Aluminium, Image<br>Wrap, Gatefold, Leather, Leatherette, Linen,<br>Photo Cover, Natural Hessian, Paisley,<br>Shimmer |  |  |
| Papers                      | Photographic Lustre and Metallic                                                                                                                |  |  |
| Personalisation             | Laser Etching and UV Printing                                                                                                                   |  |  |

For more on the Perfetto album click here

Classico

A timeless classic

The Bellissimo Classico offers stunning lay-flat pages in a choice of papers. A striking alternative to the Bellissimo Perfetto, the Classico presents flush-mounted pages that feature a classic visual break in the centre.