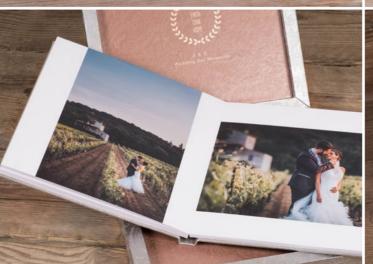

## BELLISSIMO Perfetto

Seamless spreads for a flawless finish

Take your wedding album packages to new heights with the iconic Bellissimo Perfetto seamless storybook album.

Available in the widest range of sizes and cover options, this client pleaser is available up to an incredible 20×20" size.

Whether you want an Image Wrap, Gatefold, Linen, Alumini or Leather cover, the Bellissimo Perfetto album offers a touch of class to any photography package.

| EVERYTHING YOU NEED TO KNOW |                                                                                                                                                 |  |  |
|-----------------------------|-------------------------------------------------------------------------------------------------------------------------------------------------|--|--|
| Sizes available             | 6×6" - 20×20"                                                                                                                                   |  |  |
| Downscales                  | Smaller Perfetto, Pro Book, Memento<br>(2 pack) and Mini Book (5 pack)                                                                          |  |  |
| Packaging                   | Black Leatherette Presentation Box or upgrade to Premium Presentation Box                                                                       |  |  |
| Covers                      | Acrylic, Alumini, Brushed Aluminium, Image<br>Wrap, Gatefold, Leather, Leatherette, Linen,<br>Photo Cover, Natural Hessian, Paisley,<br>Shimmer |  |  |
| Papers                      | Photographic Lustre and Metallic                                                                                                                |  |  |
| Personalisation             | Laser Etching and UV Printing                                                                                                                   |  |  |

For more on the Perfetto album click here

Classico

A timeless classic

The Bellissimo Classico offers stunning lay-flat pages in a choice of papers. A striking alternative to the Bellissimo Perfetto, the Classico presents flush-mounted pages that feature a classic visual break in the centre.