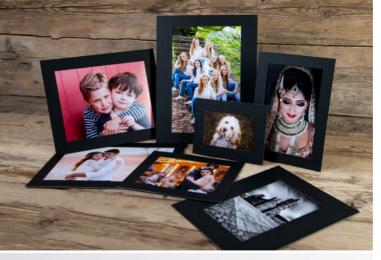

### MATTED PRINTS

Give professional photography a professional finish

Take images to the next level with gorgeous Matted Prints. The matt overlay and card backing are available in an array of creative colours and add the perfect finishing touch to Photographic and Giclée prints.

| EVERYTHING YOU NEED TO KNOW |                                                                                                                                                                                                                                  |  |
|-----------------------------|----------------------------------------------------------------------------------------------------------------------------------------------------------------------------------------------------------------------------------|--|
| Sizes available             | 10×8" to 16×12"                                                                                                                                                                                                                  |  |
| Paper finishes              | Photographic Gloss, Lustre and<br>Metallic, Fibre Baryte Gloss 300gsm,<br>Museum Rough 300gsm, Photo Rag<br>300gsm, Bamboo 290gsm, Fine Art<br>Pearl 285gsm, Torchon 285gsm,<br>William Turner 190gsm, Fine Art<br>Cotton 215gsm |  |
| Additional options          | 12 mount colours, multiple apertures, upright and landscape                                                                                                                                                                      |  |