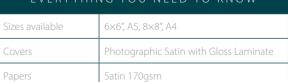

### CLASSIC COFFEE TABLE BOOK

The press printed Classic Coffee Table Book is the perfect solution for maximum value.

Offering unparalleled choice and freedom of design, this budget photo book comes in A4 and A3 formats as well as 8×8", 12×12" and 14×10" sizes. It can also be personalised and offers discounted shipping and incredibly fast turnaround times.

| EVERYTHING YOU NEED TO KNOW |                                                                               |
|-----------------------------|-------------------------------------------------------------------------------|
| Sizes available             | 8×8", A4, 12×12", 14×10" and A3                                               |
| Packaging                   | Upgrade to Boutique Packaging (size dependent)                                |
| Covers                      | Leatherette, Linen, Hardback Image Wrap,<br>Shimmer, Paisley, Natural Hessian |
| Papers                      | Satin 170gsm                                                                  |
| Personalisation             | Laser Etching and UV Printing                                                 |