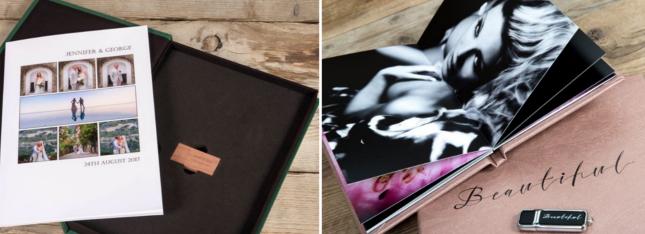

## PREVIEW BOOK & USB BOX

Give clients the best preview yet

Give clients the best sneak peek of all and help them choose their favourite images with the Preview Book & USB Box.

The perfect combination presentation package to showcase images, the Preview Book & USB Box is a gorgeous storage box with a foam insert for a USB stick and snug space for your book with up to 80 spreads.

Build it into your photography package and sell even more to clients than before.

| Sizes available | Book: A4<br>Box: 320mm (L) x 225mm (W) x 40mm (H)                      |
|-----------------|------------------------------------------------------------------------|
| Box covers      | Leatherette, Linen, Natural Hessian,<br>Smooth Touch, Paisley, Shimmer |
| Book covers     | Soft cover                                                             |
| Papers          | Satin 170gsm                                                           |
| Personalisation | Laser Etching and UV Printing                                          |