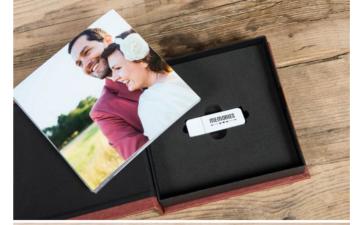

## PRINT & USB BOX

Give your client the best of both

Digital photography is an increasingly popular route, but that doesn't mean the power of print should be forgotten.

These Print & USB Boxes are the perfect way to combine tradition with innovation. This option comes with an 8GB USB stick and up to 100 9.5×6.5" prints in a sophisticated box.

With several personalisation choices, you can tailor the package to give your clients a beautiful memento.

| EVERYTHING YOU NEED TO KNOW |                                                                                                |
|-----------------------------|------------------------------------------------------------------------------------------------|
| Paper options               | Photographic Lustre and Gloss                                                                  |
| Box options                 | Leatherette, Linen, Natural Hessian,<br>Smooth Touch, Paisley, Shimmer                         |
| Personalisation             | UV Printing - Text, UV Printing - Design,<br>Laser Etching                                     |
| Box dimensions              | Outer Box: 340×190x40mm<br>Inner Print Space: 248×175x22mm<br>USB insert dimensions: 74×28x6mm |