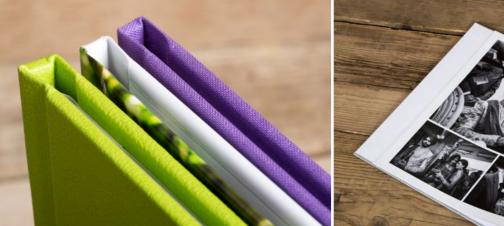

### BELLISSIMO ALBUMS

Choose from a collection of award-winning, hand-finished albums to create the perfect package.

#### Album cover material options

- Nine material types including Tartan and Harris Tweed
  - Over 80 choices
  - Nine cover styles