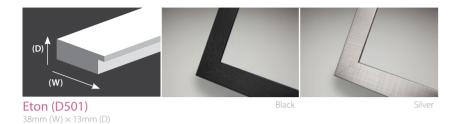

### TIMELESS - CLASSIC - ELEGANT

43mm (W) × 33mm (D)

77mm (W) × 24mm (D)

Buckingham (F144) 48mm (W) × 33mm (D)

Pearl/Ivory