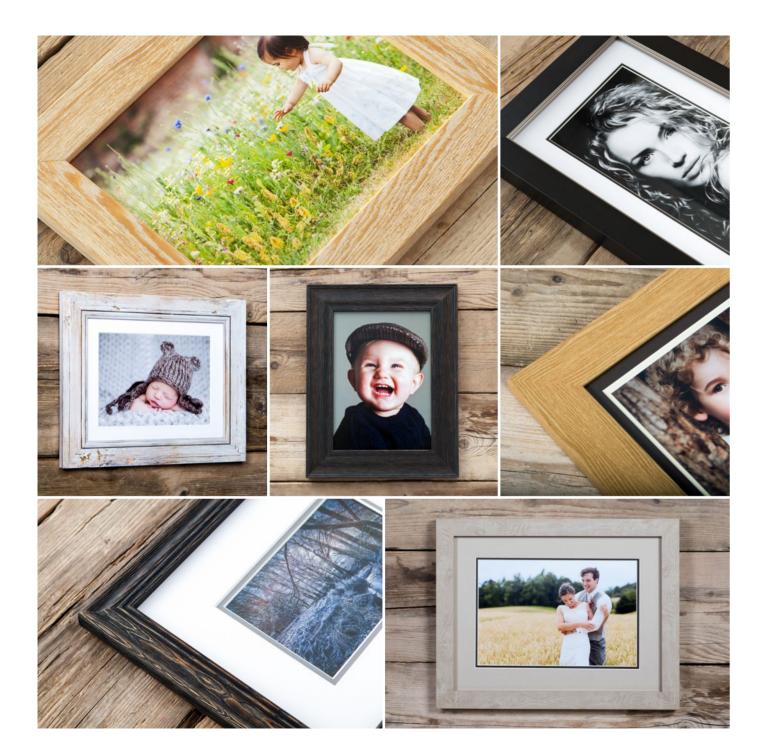

## TRADITIONAL FRAMES

A tasteful touch of tradition

Choose a classic flair for timeless elegance with a framing collection that embodies traditional framing styles. Flexible, adaptable and at home in any environment.

## LIFESTYLE FRAMES

Style that comes naturally

Laid-back and effortlessly chic, Lifestyle Frames bring together natural styles, subtle finishes and a wide range of mount options to create the perfect framing collection for your client's home.

Available in ten styles and a choice of wood types, the Lifestyle Frame collection offers a natural option for images that would be perfect in any home or studio environment.

For more on the Lifestyle Frames click here