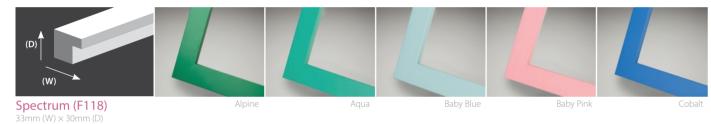

## ALUMINI

A wall product with real impact

Make images pop with the latest in high definition metal print technology. Robust, waterproof and scuff resistant, the Alumini creates an eye-catching metal wall art feature in any environment. Now with standard, custom and 20 circular sizes available, this unique printing method creates an impressive wall product. Available in four different print finishes\*, the Alumini is the perfect centrepiece of your photography package.

Add a bright and bold surrounding to your Alumini with a modern Spectrum frame. Choose from 15 colours to create visually stunning wall art.

\*Please note that due to the natural materials used in the Alumini, imperfections in the aluminium surface may be visible through the image.

| EVERYTHING YOU NEED TO KNOW |                                                  |  |  |  |
|-----------------------------|--------------------------------------------------|--|--|--|
| Sizes available             | 8×8" - 60×40"                                    |  |  |  |
| Print finishes              | Gloss<br>Gloss Brushed<br>Satin<br>Satin Brushed |  |  |  |
| Moulding options            | Spectrum Frame F118 (see page 116)               |  |  |  |