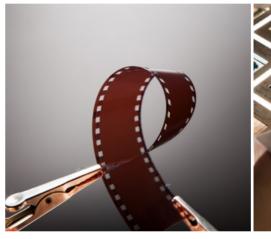

#### FILM SCANNING

From negatives to digital files

Send negatives for high-quality digital replication and printing. Order prints or a disc of images to use later.

Enjoy full colour correction and a choice of print finish: Lustre, Gloss, Metallic and Velvet (Velvet and Metallic prints available above 10×8").

| EVERYTHING YOU NEED TO KNOV |
|-----------------------------|
|-----------------------------|

For more on Film Scanning click here