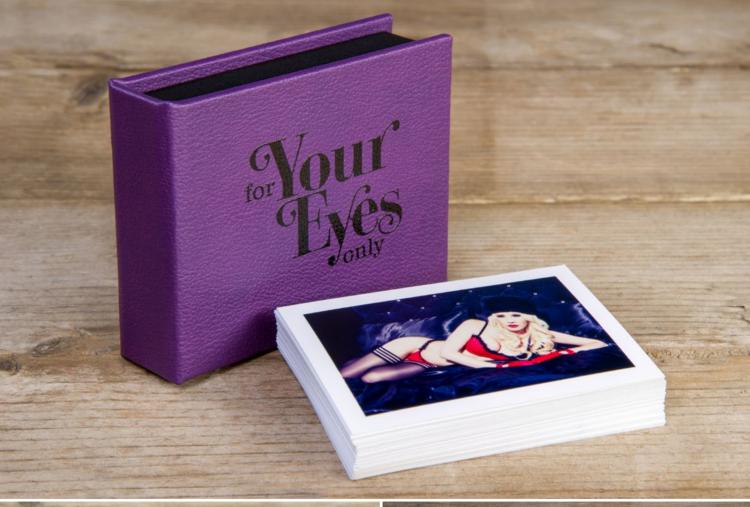

Luxe

Create an impression from the first touch

Defined by its Smooth Touch material, the Bellissimo Luxe offers a luxurious look and feel.

The album, presentation box and end sheets all feature a smooth surface reminiscent of velvet finishing that makes an impression from the first touch.

A definitive album for both wedding photography and boudoir shoots, the Bellissimo Luxe album also has the option of personalised gloss UV Print end sheets.

| Sizes available | 12×12", 14×10"                              |
|-----------------|---------------------------------------------|
| Downscales      | Pro Book, Memento (2 pack) and<br>Mini Book |
| Packaging       | Smooth Touch Presentation Box               |
| Covers          | Smooth Touch                                |
| Papers          | Photographic Lustre and Metallic            |