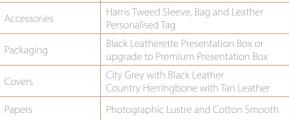

Whether you want an Image Wrap, Gatefold, Linen, Alumini or Leather cover, the Bellissimo Perfetto album offers a touch of class to any photography package.

| EVERYTHING YOU NEED TO KNOW |                                                                                                                                                 |  |  |
|-----------------------------|-------------------------------------------------------------------------------------------------------------------------------------------------|--|--|
| Sizes available             | 6×6" - 20×20"                                                                                                                                   |  |  |
| Downscales                  | Smaller Perfetto, Pro Book, Memento<br>(2 pack) and Mini Book (5 pack)                                                                          |  |  |
| Packaging                   | Black Leatherette Presentation Box or upgrade to Premium Presentation Box                                                                       |  |  |
| Covers                      | Acrylic, Alumini, Brushed Aluminium, Image<br>Wrap, Gatefold, Leather, Leatherette, Linen,<br>Photo Cover, Natural Hessian, Paisley,<br>Shimmer |  |  |
| Papers                      | Photographic Lustre and Metallic                                                                                                                |  |  |
| Personalisation             | Laser Etching and UV Printing                                                                                                                   |  |  |