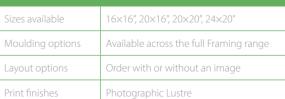

#### FRAMING

| Media Folios136            |
|----------------------------|
| USB PRODUCTS               |
| Framed Desk Prints128-133  |
| Vintage Frames124-127      |
| Contemporary Frames118-122 |
| Lifestyle Frames112-116    |
| Traditional Frames109-111  |
| Custom Sizing106           |
|                            |