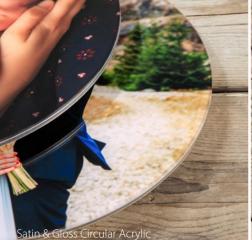

## ACRYLIC GALLERY

For razor-sharp image display

Choose a wall product that creates a focal point in any room with the Acrylic Gallery.

Available with a 2mm, 4mm or 6mm gloss acrylic facemount or a 2mm satin acrylic facemount and available with standard, custom and 20 circular sizes, the Acrylic Gallery is a feature wall product that is simply unmissable.

Create truly stunning wall art that will captivate audiences. The acrylic options let you choose exactly the level of impact you want for your photography.

|                 | HING YOU NEED TO KNOW                                                                                                                                                                                                               |
|-----------------|-------------------------------------------------------------------------------------------------------------------------------------------------------------------------------------------------------------------------------------|
| Sizes available | 8×8" - 60×40"                                                                                                                                                                                                                       |
| Print finishes  | Photographic Gloss with 2mm, 4mm and 6mm Facemount Acrylic Photographic Metallic with 2mm, 4mm and 6mm Facemount Acrylic Photographic Gloss with 2mm Facemount Satin Acrylic Photographic Metallic with 2mm Facemount Satin Acrylic |