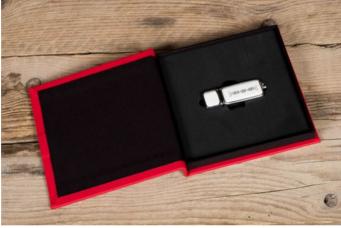

## PRINT & USB BOX

Give your client the best of both

Digital photography is an increasingly popular route, but that doesn't mean the power of print should be forgotten.

These Print & USB Boxes are the perfect way to combine tradition with innovation. This option comes with an 8GB USB stick and up to 100 9.5×6.5" prints in a sophisticated box.

With several personalisation choices, you can tailor the package to give your clients a beautiful memento.

| EVERYTHING YOU NEED TO KNOW |                                                                                                |
|-----------------------------|------------------------------------------------------------------------------------------------|
| Paper options               | Photographic Lustre and Gloss                                                                  |
| Box options                 | Leatherette, Linen, Natural Hessian,<br>Smooth Touch, Paisley, Shimmer                         |
| Personalisation             | UV Printing - Text, UV Printing - Design,<br>Laser Etching                                     |
| Box dimensions              | Outer Box: 340×190x40mm<br>Inner Print Space: 248×175x22mm<br>USB insert dimensions: 74×28x6mm |