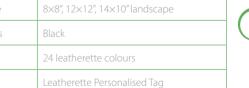

Boxes are available in several different materials including, Genuine Leather, real wood, or Image Wrap.

| EVERYTHING YOU NEED TO KNOW |                                                                                             |  |  |
|-----------------------------|---------------------------------------------------------------------------------------------|--|--|
| Sizes available             | To hold 3.5×2.5" prints                                                                     |  |  |
| Paper options               | Photographic Lustre and Gloss                                                               |  |  |
| Box options                 | Image Wrap, Leather, Leatherette, Linen,<br>Smooth Touch, Paisley, Shimmer and<br>Real Wood |  |  |
| Personalisation             | UV Printing - Text, UV Printing - Design,<br>Image print on wood, Laser Etching             |  |  |
| Box dimensions              | 105mm (L) x 80mm (W) x 28mm (D)                                                             |  |  |