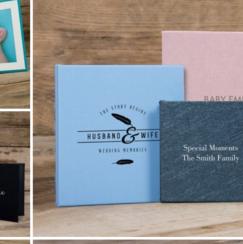

### BELLISSIMO ALBUMS

Choose from a collection of award-winning, hand-finished albums to create the perfect package.

#### Icon Guide

Production time

New product

Downscales available

Express delivery

White end sheets

Double/Triple thick pages

Black core easy sheets

Discover more at loxleycolour.com

Be creative, be inspired...

Take album packages to new heights with the iconic Bellissimo range, created by Loxley Colour. We've created a handy online album guide to help you find your perfect match.