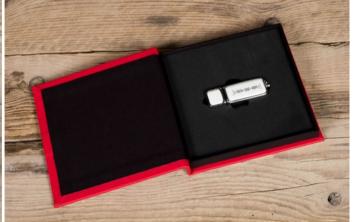

## USB BOXES & USB STICKS

The stick, with a twist

Choose the perfect combination for digital photography packages with the choice of USB Box style and complementary USB sticks.

Create a complete package with a USB Box and matching 8GB or 16GB USB stick. The USB & Box is the ideal accompaniment for photography packages or can be used as a standalone digital solution.

Bulk discounts are available, see the website for more details.

| EVERYTHI                      | NG YOU NEED TO KNOW                                                                                                       |   |
|-------------------------------|---------------------------------------------------------------------------------------------------------------------------|---|
| Material USB Box              | Image Wrap, Leather, Leatherette, Linen,<br>Paisley, Shimmer, Smooth Touch                                                | 7 |
| Wooden USB Box                | Pine, Oak or Walnut wood                                                                                                  |   |
| Wooden USB Box<br>lid options | Pine, Oak or Walnut wood. Brushed<br>Aluminium. Gloss; Black, Ivory, Caramel,<br>Baby Pink, Baby Blue. Matt Black Acrylic |   |
| USB options                   | Wooden USB Stick in Pine, Oak and<br>Walnut. Black and White USB Sticks.<br>Smooth Touch USB Stick in Black and<br>White. |   |
| USB capacity                  | 8GB and 16GB USB sticks are USB 2.0.<br>Smooth Touch USB sticks USB 3.0 and<br>available in 16GB                          |   |
| Personalisation               | Box: UV Printing and Laser Etching<br>USB Stick: UV Printing                                                              |   |