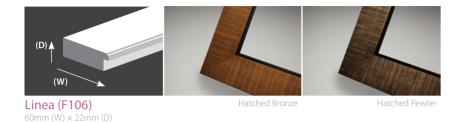

## FINE ART FLOAT FRAME

Taking fine art prints to a new level

The Fine Art Float Frame is the perfect product for putting fine art prints in the spotlight.

This multi-level framed wall print adds further depth and dimension to fine art photography. Choose from a straight edge for a sleek look or a torn edge for a creative finish.

Complete with protective acrylic and a choice of six frame colour options, this is the perfect product to showcase fine art photography.

| EVERYTHING YOU NEED TO KNOW |                                         |  |  |  |
|-----------------------------|-----------------------------------------|--|--|--|
| Sizes available             | 8×8" - 30×24"                           |  |  |  |
| Print finishes              | Cotton Smooth                           |  |  |  |
| Moulding options            | Metropolitan Frame (F143), see page 120 |  |  |  |

For more on the Fine Art Float Frame click here.