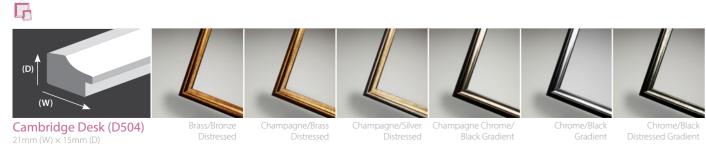

AGE FRAMES

### ECLECTIC - DIVERSE - DISTINGUISHED





Renaissance (F122) Antique Black/Bronze 85mm (W) × 42mm (D)







Gosford (F132) 92mm (W) × 55mm (D)















Regency (F131) 70mm (W) × 38mm (D)







Warm Bronze/Black



Charcoal



## FRAMED DESK PRINTS

The perfect partner to stylish wall frames



Framed Desk Prints are available to accompany 12 frame types in numerous colour choices.

For a more traditional appearance, there are wooden, gold, and black frames. Go for a more modern and contemporary look, with bright, bold colours too.

Framed Desk Prints are perfect as an add-on to your photography packages and will sit proudly on any desk, table or mantle.



For more on the Framed Desk Prints click here

## FRAMED DESK PRINTS

### THE COMPLETE DESK FRAME SERVICE











Blanc/Noir Desk (D505) 20mm (W) × 22mm (D)

## FRAMED DESK PRINTS (CONT)

### THE COMPLETE DESK FRAME SERVICE

















5 - Production time NEW - New product — - Matching wall frame — - Exclusive to Loxley Colour — - Real wood













With creative options including boxes, print and book combinations, digital files never looked so good.













Fantastic service and

excellent quality prints"





## MEDIA FOLIOS

Deliver files in all their finery





Give your files the star treatment with luxury USB folios.

Coordinate with album packages with a choice of cover options including Linen, Image Wrap and the finest Leather.

This range of digital media products means your clients can have the best of both worlds - a tactile product and a personalised way of sharing thos