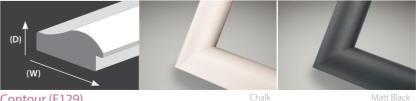

### EDGY - URBAN - CAPTIVATING

Shadow Box (F125) 22mm (W) × 52mm (D)

Antique White Wood Grain

Black Wood Grain

Monochrome Curve (F126)

Monochrome Flat (F127) 55mm (W) × 21mm (D)

Gloss Black

Contour (F129) 63mm (W) × 31mm (D)