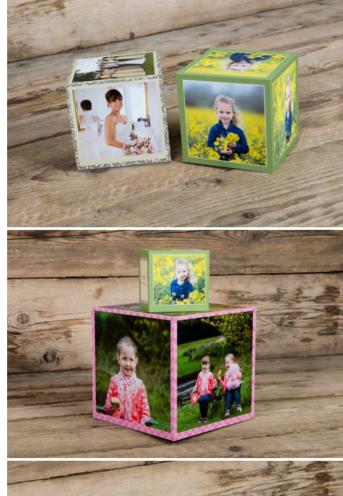

# ART PANEL & ART PANEL MULTI

Lightweight wall art with edge

Photographically printed with a Satin laminate finish offering UV protection, the Art Panel and Art Panel Multi wall products offer creative freedom and choice\*.