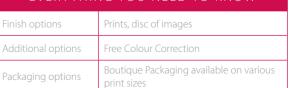

| EVERYTHING YOU NEED TO KNOW |                                                                                                                   |  |
|-----------------------------|-------------------------------------------------------------------------------------------------------------------|--|
| Sizes available             | 3×5×2.5" to 60×40"                                                                                                |  |
| Paper options               | Photographic Lustre, Gloss, Metallic and Velvet                                                                   |  |
| Additional options          | Mounting & Laminating, Free Colour<br>Correction & Test Print Service, Strut<br>Mounts up to 14×11" (see page 21) |  |
| Packaging options           | Boutique Packaging on various sizes                                                                               |  |
| Same day dispatch           | For same day dispatch please order before 1pm                                                                     |  |