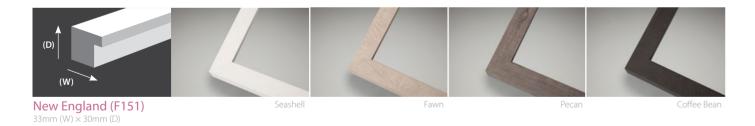

## LIFESTYLE FRAMES

Style that comes naturally

Laid-back and effortlessly chic, Lifestyle Frames bring together natural styles, subtle finishes and a wide range of mount options to create the perfect framing collection for your client's home.

Available in ten styles and a choice of wood types, the Lifestyle Frame collection offers a natural option for images that would be perfect in any home or studio environment.

For more on the Lifestyle Frames click here

## LIFESTYLE FRAMES

### CHIC - NATURAL - RELAXED

Natural Contoured Large (F119) 66mm (W) × 20mm (D)

Natural Contoured Small (F121)

30mm (W) × 20mm (D)

Attic (F103) 48mm (W) × 48mm (D)

Coastal (F130) 60mm (W) × 19mm (D)

Charcoal