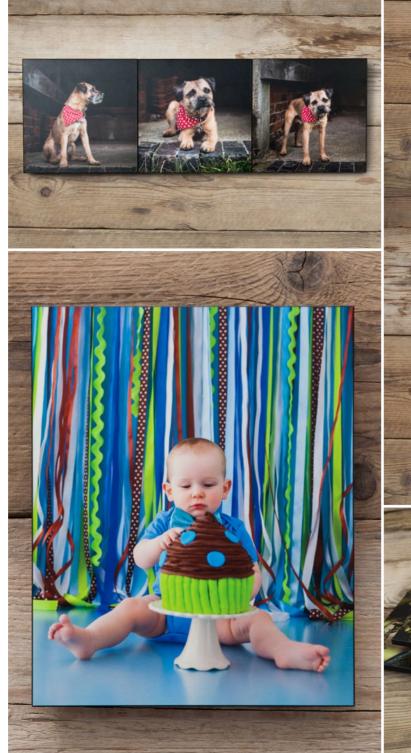

## FLOATING BLOCK

Be first out the blocks

The Floating Block features up to nine image blocks against a sturdy back panel.

Opt for a solid black or white back or choose from a wide collection of preset design templates for the back panel.

It's the perfect product to secure long-term photography shoots such as wedding, maternity and newborn photography.

| EVERYTHING YOU NEED TO KNOW |                                                                 |  |  |  |
|-----------------------------|-----------------------------------------------------------------|--|--|--|
| Sizes available             | 1 to 9 multi block mosaic                                       |  |  |  |
| Print finishes              | Lustre Print - Satin Laminate,<br>Lustre Print - Gloss Laminate |  |  |  |
| Edge ontions                | White Black and preset design templates                         |  |  |  |