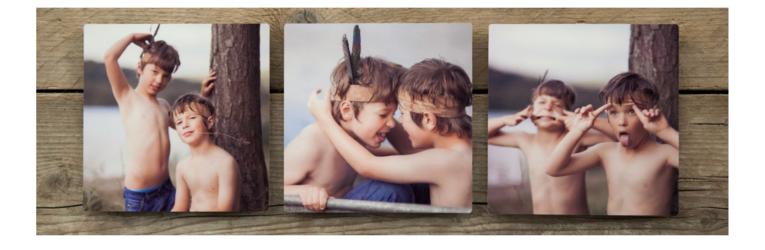

## FLOATING BLOCK

Be first out the blocks

The Floating Block features up to nine image blocks against a sturdy back panel.

Opt for a solid black or white back or choose from a wide collection of preset design templates for the back panel.

It's the perfect product to secure long-term photography shoots such as wedding, maternity and newborn photography.

| EVERYTHING YOU NEED TO KNOW |                                                                 |  |  |  |
|-----------------------------|-----------------------------------------------------------------|--|--|--|
| Sizes available             | 1 to 9 multi block mosaic                                       |  |  |  |
| Print finishes              | Lustre Print - Satin Laminate,<br>Lustre Print - Gloss Laminate |  |  |  |
| Edge ontions                | White Black and preset design templates                         |  |  |  |

For more on the Floating Blocks click here