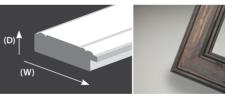

### TIMELESS - CLASSIC - ELEGANT

43mm (W) × 33mm (D)

77mm (W) × 24mm (D)

Buckingham (F144) 48mm (W) × 33mm (D)

Pearl/Ivory

### CHIC - NATURAL - RELAXED

Natural Contoured Large (F119) 66mm (W) × 20mm (D)

Natural Contoured Small (F121)

30mm (W) × 20mm (D)

Attic (F103) 48mm (W) × 48mm (D)

Coastal (F130) 60mm (W) × 19mm (D)

Charcoal

### EDGY - URBAN - CAPTIVATING

Shadow Box (F125) 22mm (W) × 52mm (D)

Antique White Wood Grain

Black Wood Grain

Monochrome Curve (F126)

Monochrome Flat (F127) 55mm (W) × 21mm (D)

Gloss Black

Contour (F129) 63mm (W) × 31mm (D)

### ECLECTIC - DIVERSE - DISTINGUISHED

Renaissance (F122) Antique Black/Bronze 85mm (W) × 42mm (D)

Gosford (F132) 92mm (W) × 55mm (D)

Regency (F131) 70mm (W) × 38mm (D)

Warm Bronze/Black

Charcoal

### THE COMPLETE DESK FRAME SERVICE

Blanc/Noir Desk (D505) 20mm (W) × 22mm (D)