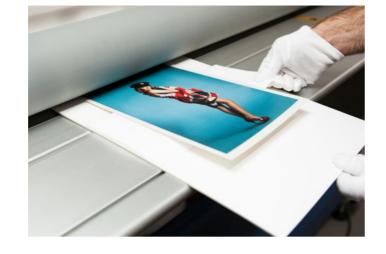

## PHOTOGRAPHIC PRINTS

Unrivalled quality, unequalled service

Professional prints make a statement. Producing quality prints quickly and efficiently is the foundation of Loxley Colour. Choose to print your images on carefully selected, industry leading photographic papers.

| EVERYTHING YOU NEED TO KNOW |                                                                                                                   |  |
|-----------------------------|-------------------------------------------------------------------------------------------------------------------|--|
| Sizes available             | 3×5×2.5" to 60×40"                                                                                                |  |
| Paper options               | Photographic Lustre, Gloss, Metallic and Velvet                                                                   |  |
| Additional options          | Mounting & Laminating, Free Colour<br>Correction & Test Print Service, Strut<br>Mounts up to 14×11" (see page 21) |  |
| Packaging options           | Boutique Packaging on various sizes                                                                               |  |
| Same day dispatch           | For same day dispatch please order before 1pm                                                                     |  |