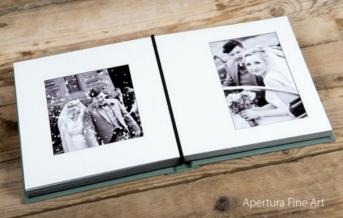

Apertura

The epitome of luxury and quality

Opt for impeccable quality, indulgence and enduring appeal with the luxurious Bellissimo Apertura.

With your choice of digital and matted overlay pages and three types of paper finish, combine styles to create an original high-quality album.

Tailor the lavish Bellissimo Apertura with a range of product options and personalisation choices available for your clients.

For more on the Apertura album click here

| EVERYTHING YOU NEED TO KNOW |                                                                           |  |  |
|-----------------------------|---------------------------------------------------------------------------|--|--|
| Sizes available             | 10×10" - 16×12"                                                           |  |  |
| Downscales                  | Pro Book, Memento (2 pack) and<br>Mini Book (5 pack)                      |  |  |
| Packaging                   | Black Leatherette Presentation Box or upgrade to Premium Presentation Box |  |  |
| Covers                      | Leather, Natural Hessian, Paisley, Shimmer                                |  |  |
| Papers                      | Photographic Lustre, Photographic<br>Metallic, Cotton Smooth              |  |  |
| Personalisation             | Laser Etching and UV Printing                                             |  |  |