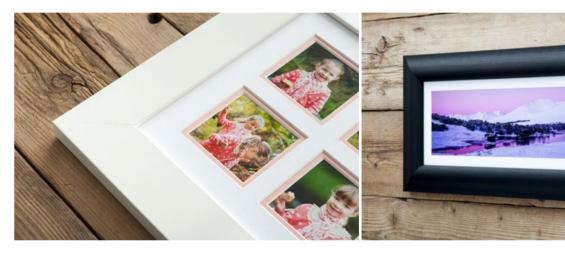

### MATTED PRINTS

Give professional photography a professional finish

Take images to the next level with gorgeous Matted Prints. The matt overlay and card backing are available in an array of creative colours and add the perfect finishing touch to Photographic and Giclée prints.

## FRAMED DESK PRINTS

The perfect partner to stylish wall frames

Framed Desk Prints are available to accompany 12 frame types in numerous colour choices.

For a more traditional appearance, there are wooden, gold, and black frames. Go for a more modern and contemporary look, with bright, bold colours too.

Framed Desk Prints are perfect as an add-on to your photography packages and will sit proudly on any desk, table or mantle.

For more on the Framed Desk Prints click here