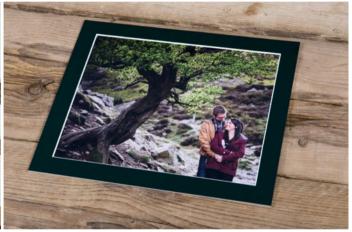

### MATTED PRINTS

Give professional photography a professional finish

Take images to the next level with gorgeous Matted Prints. The matt overlay and card backing are available in an array of creative colours and add the perfect finishing touch to Photographic and Giclée prints.

| EVERYTHING YOU NEED TO KNOW |                                                                                                                                                                                                                                  |  |
|-----------------------------|----------------------------------------------------------------------------------------------------------------------------------------------------------------------------------------------------------------------------------|--|
| Sizes available             | 10×8" to 16×12"                                                                                                                                                                                                                  |  |
| Paper finishes              | Photographic Gloss, Lustre and<br>Metallic, Fibre Baryte Gloss 300gsm,<br>Museum Rough 300gsm, Photo Rag<br>300gsm, Bamboo 290gsm, Fine Art<br>Pearl 285gsm, Torchon 285gsm,<br>William Turner 190gsm, Fine Art<br>Cotton 215gsm |  |
| Additional options          | 12 mount colours, multiple apertures, upright and landscape                                                                                                                                                                      |  |

For more on the Matted Prints click here