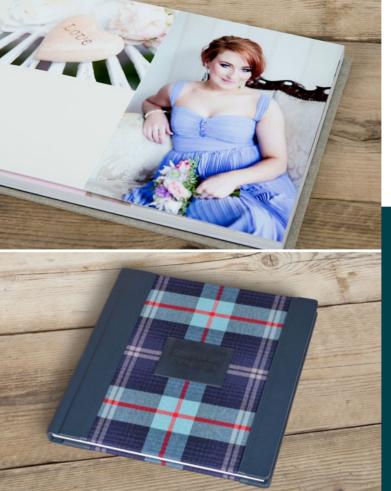

## BELLISSIMO Tartan

Tradition with a twist

A gorgeous blend of traditional tartan and contemporary Genuine Leather, the Bellissimo Tartan is something completely different to add to your album collection.

Each hand-made cover is available in a choice of the UK's five most popular non-clan tartans. Personalise with a leather panel and upgrade your standard box to a matching Leatherette to tie the package together.

| EVERYTHING YOU NEED TO KNOW |                                                                           |  |  |
|-----------------------------|---------------------------------------------------------------------------|--|--|
| Sizes available             | 12×12"                                                                    |  |  |
| Downscales                  | Pro Book, Memento (2 pack) and<br>Mini Book (5 pack)                      |  |  |
| Packaging                   | Black Leatherette Presentation Box or upgrade to Premium Presentation Box |  |  |
| Covers                      | Five tartan & leather combinations                                        |  |  |
| Papers                      | Photographic Lustre, Photographic<br>Metallic, Cotton Smooth              |  |  |
| Personalisation             | Laser Etching                                                             |  |  |