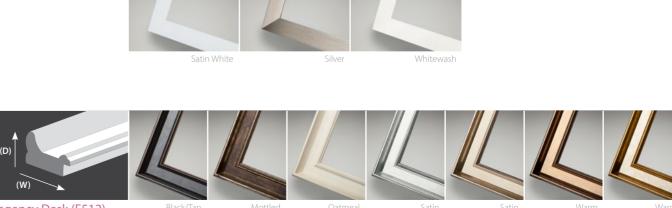

## FRAMED DESK PRINTS

The perfect partner to stylish wall frames

Framed Desk Prints are available to accompany 12 frame types in numerous colour choices.

For a more traditional appearance, there are wooden, gold, and black frames. Go for a more modern and contemporary look, with bright, bold colours too.

Framed Desk Prints are perfect as an add-on to your photography packages and will sit proudly on any desk, table or mantle.

For more on the Framed Desk Prints click here

## FRAMED DESK PRINTS

### THE COMPLETE DESK FRAME SERVICE

Blanc/Noir Desk (D505) 20mm (W) × 22mm (D)