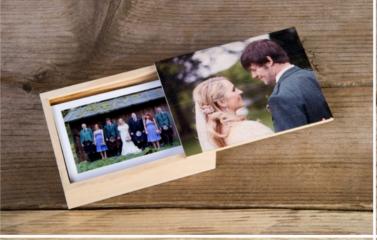

# PRINT & WOODEN USB BOX

Bring prints and files together naturally

Timeless, elegant and natural, the Print & Wooden USB Box combines a modern approach with traditional values.

The set comes with a wooden 8GB USB stick and 10 9.5×6.5" prints housed in a natural wooden box. With space for up to 100 prints and a number of personalisation options, create the perfect tailor-made package for any client.

| EVERYTHIN   | NG YOU NEED TO KNOW           |  |
|-------------|-------------------------------|--|
| per options | Photographic Lustre and Gloss |  |