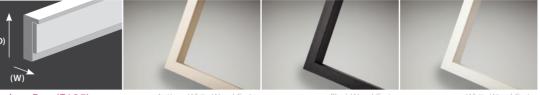

## LIFESTYLE FRAMES

Style that comes naturally

Laid-back and effortlessly chic, Lifestyle Frames bring together natural styles, subtle finishes and a wide range of mount options to create the perfect framing collection for your client's home.

Available in ten styles and a choice of wood types, the Lifestyle Frame collection offers a natural option for images that would be perfect in any home or studio environment.

For more on the Lifestyle Frames click here

## LIFESTYLE FRAMES

### CHIC - NATURAL - RELAXED

Natural Contoured Large (F119) 66mm (W) × 20mm (D)

Natural Contoured Small (F121)

30mm (W) × 20mm (D)

Attic (F103) 48mm (W) × 48mm (D)

Coastal (F130) 60mm (W) × 19mm (D)

Charcoal