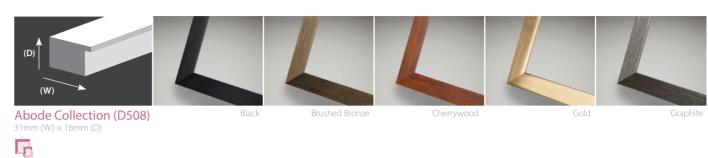

d (F132) 92mm (W) × 55mm (D)















Regency (F131) 70mm (W) × 38mm (D)







Warm Bronze/Black



Charcoal



## FRAMED DESK PRINTS

The perfect partner to stylish wall frames



Framed Desk Prints are available to accompany 12 frame types in numerous colour choices.

For a more traditional appearance, there are wooden, gold, and black frames. Go for a more modern and contemporary look, with bright, bold colours too.

Framed Desk Prints are perfect as an add-on to your photography packages and will sit proudly on any desk, table or mantle.



For more on the Framed Desk Prints click here

## FRAMED DESK PRINTS

### THE COMPLETE DESK FRAME SERVICE











Blanc/Noir Desk (D505) 20mm (W) × 22mm (D)

## FRAMED DESK PRINTS (CONT)

### THE COMPLETE DESK FRAME SERVICE

















5 - Production time NEW - New product — - Matching wall frame — - Exclusive to Loxley Colour — - Real wood













With creative options including boxes, print and book combinations, digital files never looked so good.













Fantastic service and

excellent quality prints"





## MEDIA FOLIOS

Deliver files in all their finery





Give your files the star treatment with luxury USB folios.

Coordinate with album packages with a choice of cover options including Linen, Image Wrap and the finest Leather.

This range of digital media products means your clients can have the best of both worlds - a tactile product and a personalised way of sharing those memories digitally with their loved ones.

| EVERYTHIN      | NG YOU NEED TO KNOW