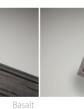

| EVERYTHING YOU NEED TO KNOW |                                                                                                                                                                             |  |  |
|-----------------------------|-----------------------------------------------------------------------------------------------------------------------------------------------------------------------------|--|--|
| Sizes available             | 8×8" - 60×40"                                                                                                                                                               |  |  |
| Print finishes              | Photographic Lustre, Photographic<br>Metallic with Satin Laminate,<br>Photographic Gloss with 2mm<br>Facemount Acrylic, Photographic<br>Metallic with 2mm Facemount Acrylic |  |  |
| Mouldings                   | Black, Bronze, Gold, Gunmetal, Oak, Silver,<br>Wenge, White                                                                                                                 |  |  |