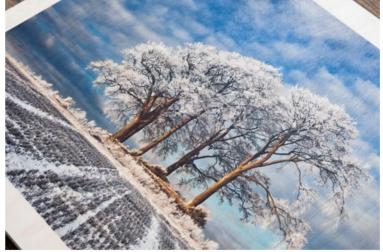

### GICLÉE FINE ART PRINTS

Art prints at their finest

Giclée Fine Art Prints retain tonality and hue on archival paper that ensures longevity. Masks, effects and vignette options add distinction and definition.

Whether it's bright and bold colour or atmospheric black and white, a range of eight popular Giclée paper types give you the freedom of choice to find the perfect paper for you.

#### EVERYTHING YOU NEED TO KNOW

| Sizes available    | 5×4" to 60×40"                                                                                                                                                                      |
|--------------------|-------------------------------------------------------------------------------------------------------------------------------------------------------------------------------------|
| Paper options      | Fibre Baryte Gloss 310gsm<br>Museum Rough 300gsm<br>Photo Rag 300gsm<br>Bamboo 290gsm<br>Fine Art Pearl 285gsm<br>Torchon 285gsm<br>William Turner 190gsm<br>Fine Art Cotton 215gsm |
| Additional options | Mounting & Laminating, Free Colour<br>Correction & Test Print Service, Strut<br>Mounts up to 14×11" (see page 21)                                                                   |
| Packaging options  | Boutique Packaging on various sizes                                                                                                                                                 |