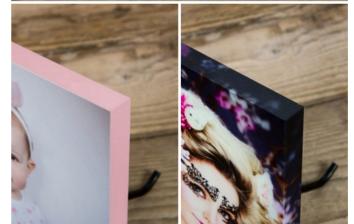

## FLOATING BLOCK

Be first out the blocks

The Floating Block features up to nine image blocks against a sturdy back panel.

Opt for a solid black or white back or choose from a wide collection of preset design templates for the back panel.

It's the perfect product to secure long-term photography shoots such as wedding, maternity and newborn photography.

| EVERYTHING YOU NEED TO KNOW |                                                                 |  |  |  |
|-----------------------------|-----------------------------------------------------------------|--|--|--|
| Sizes available             | 1 to 9 multi block mosaic                                       |  |  |  |
| Print finishes              | Lustre Print - Satin Laminate,<br>Lustre Print - Gloss Laminate |  |  |  |
| Edge ontions                | White Black and preset design templates                         |  |  |  |

For more on the Floating Blocks click here