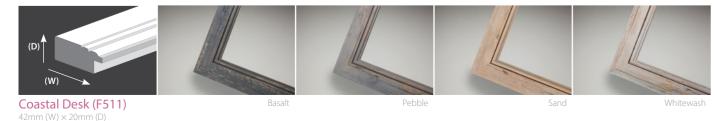

### CHIC - NATURAL - RELAXED

Natural Contoured Large (F119) 66mm (W) × 20mm (D)

Natural Contoured Small (F121)

30mm (W) × 20mm (D)

Attic (F103) 48mm (W) × 48mm (D)

Coastal (F130) 60mm (W) × 19mm (D)

Charcoal