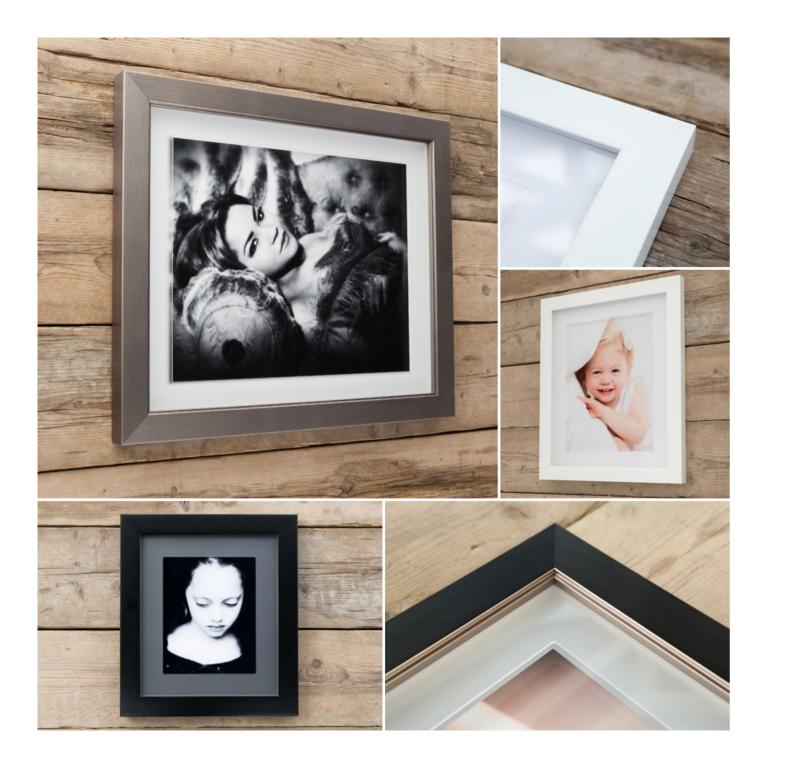

# FRAMING & DESK FRAMES

From laid-back chic to contemporary sleek. Choose from an award-winning collection of wall frames, and combine matching desk options for the perfect package.

## TRADITIONAL FRAMES

A tasteful touch of tradition

Choose a classic flair for timeless elegance with a framing collection that embodies traditional framing styles. Flexible, adaptable and at home in any environment.

Our extensive selection of framing options mean you can find the right one for your style.

For more on the Traditional Frames click here

## LIFESTYLE FRAMES

Style that comes naturally

Laid-back and effortlessly chic, Lifestyle Frames bring together natural styles, subtle finishes and a wide range of mount options to create the perfect framing collection for your client's home.

Available in ten styles and a choice of wood types, the Lifestyle Frame collection offers a natural option for images that would be perfect in any home or studio environment.

For more on the Lifestyle Frames click here