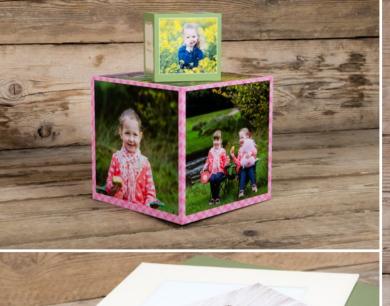

# ART PANEL & ART PANEL MULTI

Lightweight wall art with edge

Photographically printed with a Satin laminate finish offering UV protection, the Art Panel and Art Panel Multi wall products offer creative freedom and choice\*.

Choose a single panel for key images or let your creativity run wild with multiple panel arrangements featuring two to nine panels in small, medium and large sizes.

\*Custom sizing is currently only available with the Art Panel.