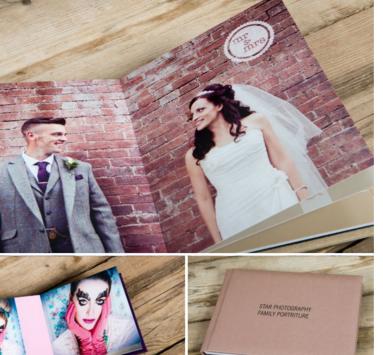

## **BELLISSIMO** PRO BOOK

Expertly printed, affordable quality

Choose the Bellissimo Pro Book as a smaller duplicate of a main Bellissimo album for a photographically printed luxury downscale.

This is the perfect product to add to photography packages, providing clients with a range of matching albums.

Add UV Print in a range of fonts or Laser Etching for the perfect matching set.

| EVERYTHING YOU NEED TO KNOW |                                                                                 |
|-----------------------------|---------------------------------------------------------------------------------|
| Sizes available             | 8×8" - 12×9"                                                                    |
| Packaging                   | Linen bag                                                                       |
| Covers                      | Leather, Leatherette, Linen, Shimmer,<br>Paisley, Natural Hessian, Smooth Touch |
| Papers                      | Photographic Lustre                                                             |
| Personalisation             | Laser Etching and UV Printing                                                   |

For more on the Pro Book click here

Perfetto Bundles

A seven-album bundle of joy

Bellissimo Perfetto Bundles offer the craftsmanship of the Perfetto in a discounted seven-album package.

Enjoy a full-size album with six photographically printed complementing duplicate downscales, in a choice of five cover options featuring cameo windows.

### BELLISSIMO MEMENTO

The perfect partner to Bellissimo albums

Order a Bellissimo Memento pack for the perfect addition to your album package.

Available in sets of two as a downscale to your main album, this duo of digitally press printed books are available with an extensive range of covers and printed in Matt Art paper.

Add UV Print or Laser Etching to match your main album

| EVERYTHING YOU NEED TO KNOW |                                                                                 |  |
|-----------------------------|---------------------------------------------------------------------------------|--|
| Sizes available             | 6×6" - 8×6"                                                                     |  |
| Packaging                   | Black material bag                                                              |  |
| Covers                      | Leather, Leatherette, Linen, Shimmer,<br>Paisley, Natural Hessian, Smooth Touch |  |
| Papers                      | Matt Art Paper                                                                  |  |
| Personalisation             | Laser Etching on Leatherette and Linen and UV Printing on all materials         |  |