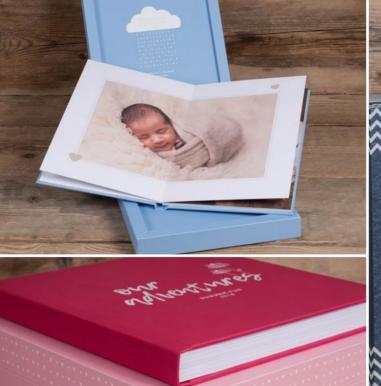

### BELLISSIMO MEMENTO

The perfect partner to Bellissimo albums

Order a Bellissimo Memento pack for the perfect addition to your album package.

Available in sets of two as a downscale to your main album, this duo of digitally press printed books are available with an extensive range of covers and printed in Matt Art paper.

Add UV Print or Laser Etching to match your main album

| EVERYTHING YOU NEED TO KNOW |                                                                                 |  |
|-----------------------------|---------------------------------------------------------------------------------|--|
| Sizes available             | 6×6" - 8×6"                                                                     |  |
| Packaging                   | Black material bag                                                              |  |
| Covers                      | Leather, Leatherette, Linen, Shimmer,<br>Paisley, Natural Hessian, Smooth Touch |  |
| Papers                      | Matt Art Paper                                                                  |  |
| Personalisation             | Laser Etching on Leatherette and Linen and UV Printing on all materials         |  |

For more on the Memento click here