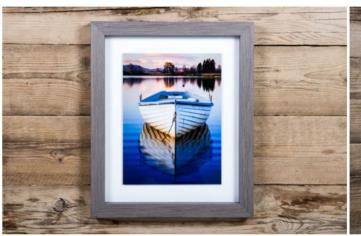

# FRAMING & DESK FRAMES

From laid-back chic to contemporary sleek. Choose from an award-winning collection of wall frames, and combine matching desk options for the perfect package.

## LIFESTYLE FRAMES

Style that comes naturally

Laid-back and effortlessly chic, Lifestyle Frames bring together natural styles, subtle finishes and a wide range of mount options to create the perfect framing collection for your client's home.

Available in ten styles and a choice of wood types, the Lifestyle Frame collection offers a natural option for images that would be perfect in any home or studio environment.

For more on the Lifestyle Frames click here