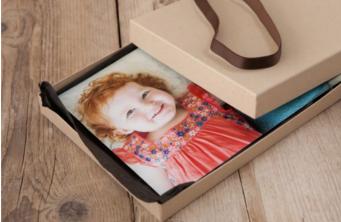

### MINI PRINT BOXES

Perfectly packaged mini prints

The Mini Print Box holds up to 50 prints and can be a stylish yet compact addition to any photography package. Small enough to fit in a handbag, Mini Print Boxes have a delicate simplicity to them.

Boxes are available in several different materials including, Genuine Leather, real wood, or Image Wrap.

| EVERYTHING YOU NEED TO KNOW |                                                                                             |  |  |
|-----------------------------|---------------------------------------------------------------------------------------------|--|--|
| Sizes available             | To hold 3.5×2.5" prints                                                                     |  |  |
| Paper options               | Photographic Lustre and Gloss                                                               |  |  |
| Box options                 | Image Wrap, Leather, Leatherette, Linen,<br>Smooth Touch, Paisley, Shimmer and<br>Real Wood |  |  |
| Personalisation             | UV Printing - Text, UV Printing - Design,<br>Image print on wood, Laser Etching             |  |  |
| Box dimensions              | 105mm (L) x 80mm (W) x 28mm (D)                                                             |  |  |

For more on the Mini Print Box click here

by Loxley Colour

BELLISSIMO

BELLISSIMO

Perfetto

Perfetto Bundles

BELLISSIMO

Classica