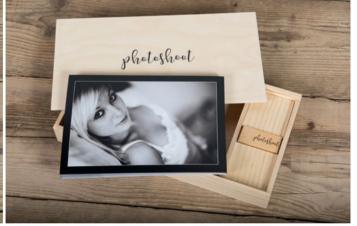

# PRINT & WOODEN USB BOX

Bring prints and files together naturally

Timeless, elegant and natural, the Print & Wooden USB Box combines a modern approach with traditional values.

The set comes with a wooden 8GB USB stick and 10 9.5×6.5" prints housed in a natural wooden box. With space for up to 100 prints and a number of personalisation options, create the perfect tailor-made package for any client.

| EVERYTHIN   | NG YOU NEED TO KNOW           |  |
|-------------|-------------------------------|--|
| per options | Photographic Lustre and Gloss |  |