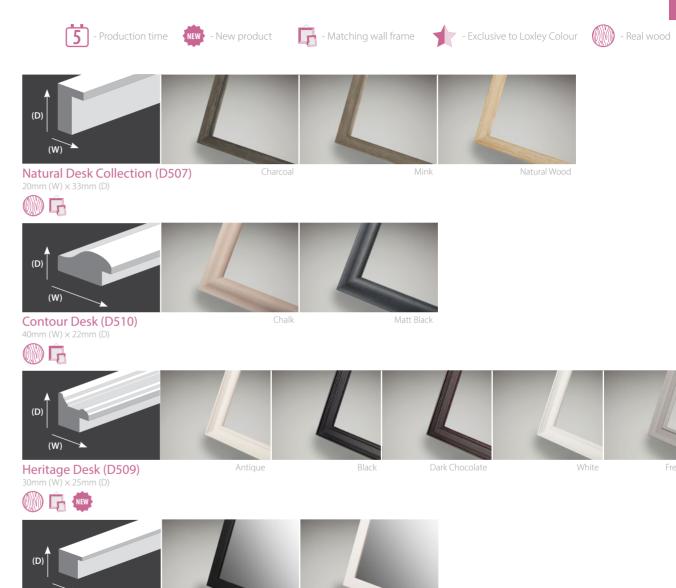

## FRAMED DESK PRINTS

The perfect partner to stylish wall frames

Framed Desk Prints are available to accompany 12 frame types in numerous colour choices.

For a more traditional appearance, there are wooden, gold, and black frames. Go for a more modern and contemporary look, with bright, bold colours too.

Framed Desk Prints are perfect as an add-on to your photography packages and will sit proudly on any desk, table or mantle.

For more on the Framed Desk Prints click here

## FRAMED DESK PRINTS

### THE COMPLETE DESK FRAME SERVICE

Blanc/Noir Desk (D505) 20mm (W) × 22mm (D)

## FRAMED DESK PRINTS (CONT)

### THE COMPLETE DESK FRAME SERVICE

5 - Production time NEW - New product — - Matching wall frame — - Exclusive to Loxley Colour — - Real wood

With creative options including boxes, print and book combinations, digital files never looked so good.