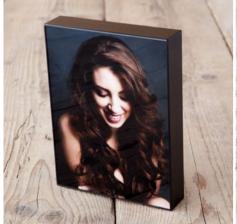

## FLOATING BLOCK

Be first out the blocks

The Floating Block features up to nine image blocks against a sturdy back panel.

Opt for a solid black or white back or choose from a wide collection of preset design templates for the back panel.

It's the perfect product to secure long-term photography shoots such as wedding, maternity and newborn photography.

| EVERYTHING YOU NEED TO KNOW |                                                                 |  |  |  |
|-----------------------------|-----------------------------------------------------------------|--|--|--|
| Sizes available             | 1 to 9 multi block mosaic                                       |  |  |  |
| Print finishes              | Lustre Print - Satin Laminate,<br>Lustre Print - Gloss Laminate |  |  |  |
| Edge ontions                | White Black and preset design templates                         |  |  |  |

For more on the Floating Blocks click here