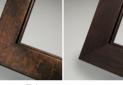

| EVERYTHING YOU NEED TO KNOW |                                                                                                                                                                             |  |  |
|-----------------------------|-----------------------------------------------------------------------------------------------------------------------------------------------------------------------------|--|--|
| Sizes available             | 8×8" - 60×40"                                                                                                                                                               |  |  |
| Print finishes              | Photographic Lustre, Photographic<br>Metallic with Satin Laminate,<br>Photographic Gloss with 2mm<br>Facemount Acrylic, Photographic<br>Metallic with 2mm Facemount Acrylic |  |  |
| Mouldings                   | Black, Bronze, Gold, Gunmetal, Oak, Silver,<br>Wenge, White                                                                                                                 |  |  |