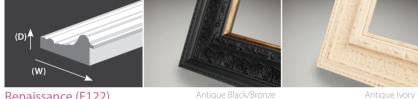

### ECLECTIC - DIVERSE - DISTINGUISHED

Renaissance (F122) Antique Black/Bronze 85mm (W) × 42mm (D)

Gosford (F132) 92mm (W) × 55mm (D)

Regency (F131) 70mm (W) × 38mm (D)

Warm Bronze/Black

Charcoal