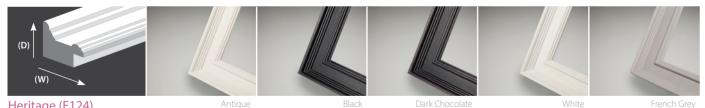

## TRADITIONAL FRAMES

A tasteful touch of tradition

Choose a classic flair for timeless elegance with a framing collection that embodies traditional framing styles. Flexible, adaptable and at home in any environment.

Our extensive selection of framing options mean you can find the right one for your style.

For more on the Traditional Frames click here

## TRADITIONAL FRAMES

### TIMELESS - CLASSIC - ELEGANT

43mm (W) × 33mm (D)

77mm (W) × 24mm (D)

Buckingham (F144) 48mm (W) × 33mm (D)

Pearl/Ivory