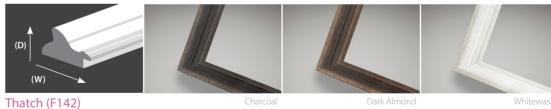

### TIMELESS - CLASSIC - ELEGANT

43mm (W) × 33mm (D)

77mm (W) × 24mm (D)

Buckingham (F144) 48mm (W) × 33mm (D)

Pearl/Ivory

### CHIC - NATURAL - RELAXED

Natural Contoured Large (F119) 66mm (W) × 20mm (D)

Natural Contoured Small (F121)

30mm (W) × 20mm (D)

Attic (F103) 48mm (W) × 48mm (D)

Coastal (F130) 60mm (W) × 19mm (D)

Charcoal

### ECLECTIC - DIVERSE - DISTINGUISHED

Renaissance (F122) Antique Black/Bronze 85mm (W) × 42mm (D)

Gosford (F132) 92mm (W) × 55mm (D)

Regency (F131) 70mm (W) × 38mm (D)

Warm Bronze/Black

Charcoal