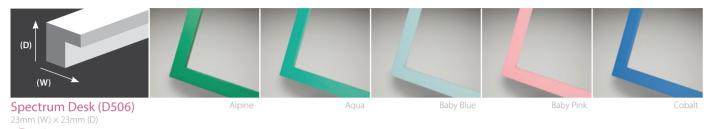

## FRAMED DESK PRINTS

The perfect partner to stylish wall frames

Framed Desk Prints are available to accompany 12 frame types in numerous colour choices.

For a more traditional appearance, there are wooden, gold, and black frames. Go for a more modern and contemporary look, with bright, bold colours too.

Framed Desk Prints are perfect as an add-on to your photography packages and will sit proudly on any desk, table or mantle.

For more on the Framed Desk Prints click here

## FRAMED DESK PRINTS

### THE COMPLETE DESK FRAME SERVICE

Blanc/Noir Desk (D505) 20mm (W) × 22mm (D)

## FRAMED DESK PRINTS (CONT)

### THE COMPLETE DESK FRAME SERVICE

5 - Production time NEW - New product — - Matching wall frame — - Exclusive to Loxley Colour — - Real wood

With creative options including boxes, print and book combinations, digital files never looked so good.