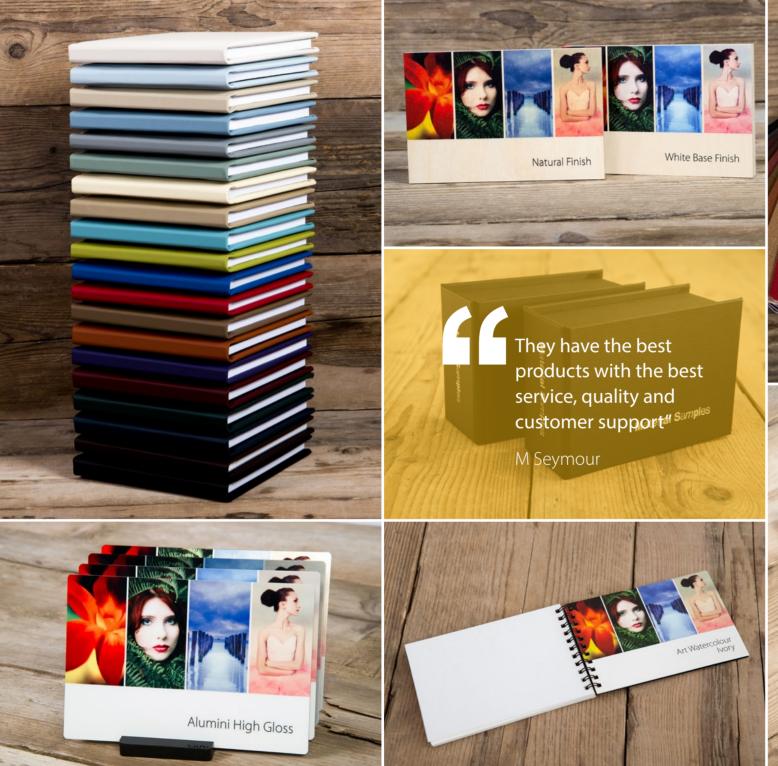

### BELLISSIMO ALBUMS

Choose from a collection of award-winning, hand-finished albums to create the perfect package.

#### Album cover material options

- Nine material types including Tartan and Harris Tweed
  - Over 80 choices
  - Nine cover styles

#### Packaging options

- Leatherette Album Boxes
- Premium Presentation Boxes
  - Giftbags and Tags
  - Boutique Packaging

To see all the options for the Bellissimo album range please visit <u>loxleycolour.com</u>