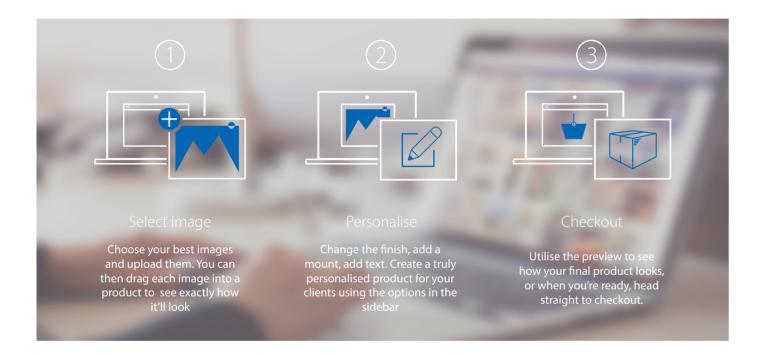

#### ONLINE ORDERING MADE EASY

We want to make your ordering experience as simple as possible, leaving you more time to do what you love – capture images. We know you work hard when it comes to your business, so what could be better than a quick and easy ordering process?

Our three-step programme is easy; select your image, personalise the product and then checkout.

We'll take it from there.