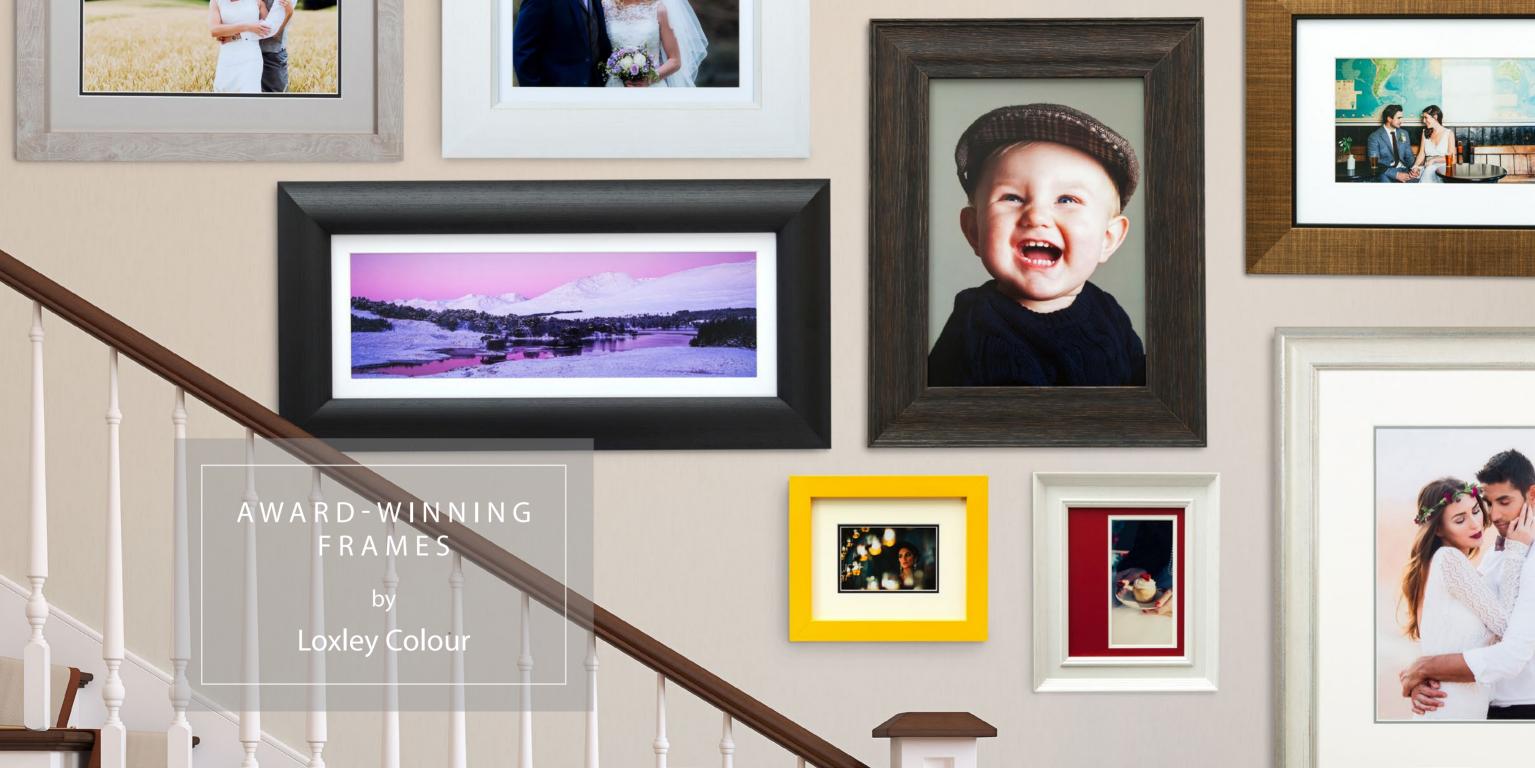

# FRAMING & DESK FRAMES

From laid-back chic to contemporary sleek. Choose from an award-winning collection of wall frames, and combine matching desk options for the perfect package.

# Your frame, your way.

Custom sizing is now available across the entire wall frame range

Visit <u>loxleycolour.com</u> for more details.

Loxley Colour