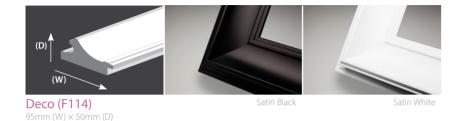

### ECLECTIC - DIVERSE - DISTINGUISHED

Renaissance (F122) Antique Black/Bronze 85mm (W) × 42mm (D)

Gosford (F132) 92mm (W) × 55mm (D)

Regency (F131) 70mm (W) × 38mm (D)

Warm Bronze/Black

Charcoal