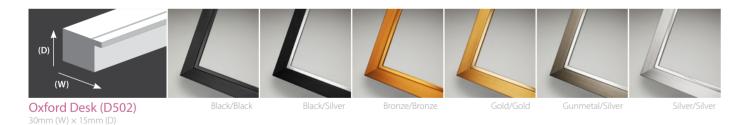

NTAGE FRAMES

### ECLECTIC - DIVERSE - DISTINGUISHED





Renaissance (F122) Antique Black/Bronze 85mm (W) × 42mm (D)







Gosford (F132) 92mm (W) × 55mm (D)















Regency (F131) 70mm (W) × 38mm (D)







Warm Bronze/Black



Charcoal



## FRAMED DESK PRINTS

The perfect partner to stylish wall frames



Framed Desk Prints are available to accompany 12 frame types in numerous colour choices.

For a more traditional appearance, there are wooden, gold, and black frames. Go for a more modern and contemporary look, with bright, bold colours too.

Framed Desk Prints are perfect as an add-on to your photography packages and will sit proudly on any desk, table or mantle.



For more on the Framed Desk Prints click here

## FRAMED DESK PRINTS

### THE COMPLETE DESK FRAME SERVICE











Blanc/Noir Desk (D505) 20mm (W) × 22mm (D)

## FRAMED DESK PRINTS (CONT)

### THE COMPLETE DESK FRAME SERVICE

















5 - Production time NEW - New product — - Matching wall frame — - Exclusive to Loxley Colour — - Real wood













With creative options including boxes, print and book combinations, digital files never looked so good.













Fantastic service and

excellent quality prints"





## MEDIA FOLIOS

Deliver files in all their finery





Give your files the star treatment with luxury USB folios.

Coordinate with album packages with a choice of cover options including Linen, Image Wrap and the finest Leather.

This range of digital media products means your clients can have the best of both worlds - a tactile product and a personalised way of sharing th