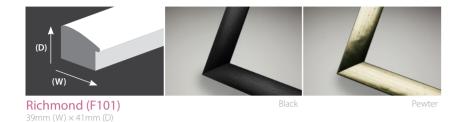

## TRADITIONAL FRAMES

A tasteful touch of tradition

Choose a classic flair for timeless elegance with a framing collection that embodies traditional framing styles. Flexible, adaptable and at home in any environment.

Our extensive selection of framing options mean you can find the right one for your style.

For more on the Traditional Frames click here

### TIMELESS - CLASSIC - ELEGANT

43mm (W) × 33mm (D)

77mm (W) × 24mm (D)

Buckingham (F144) 48mm (W) × 33mm (D)

Pearl/Ivory