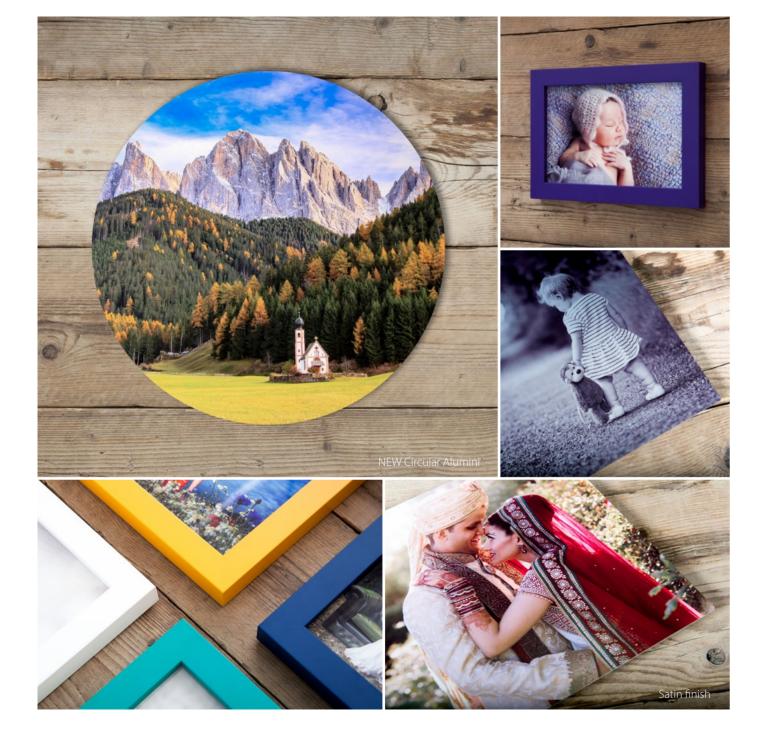

## ALUMINI

A wall product with real impact

Make images pop with the latest in high definition metal print technology. Robust, waterproof and scuff resistant, the Alumini creates an eye-catching metal wall art feature in any environment. Now with standard, custom and 20 circular sizes available, this unique printing method creates an impressive wall product. Available in four different print finishes\*, the Alumini is the perfect centrepiece of your photography package.

Add a bright and bold surrounding to your Alumini with a modern Spectrum frame. Choose from 15 colours to create visually stunning wall art.

\*Please note that due to the natural materials used in the Alumini, imperfections in the aluminium surface may be visible through the image.

| EVERYTHING YOU NEED TO KNOW |                                                  |  |  |  |
|-----------------------------|--------------------------------------------------|--|--|--|
| Sizes available             | 8×8" - 60×40"                                    |  |  |  |
| Print finishes              | Gloss<br>Gloss Brushed<br>Satin<br>Satin Brushed |  |  |  |
| Moulding options            | Spectrum Frame F118 (see page 116)               |  |  |  |