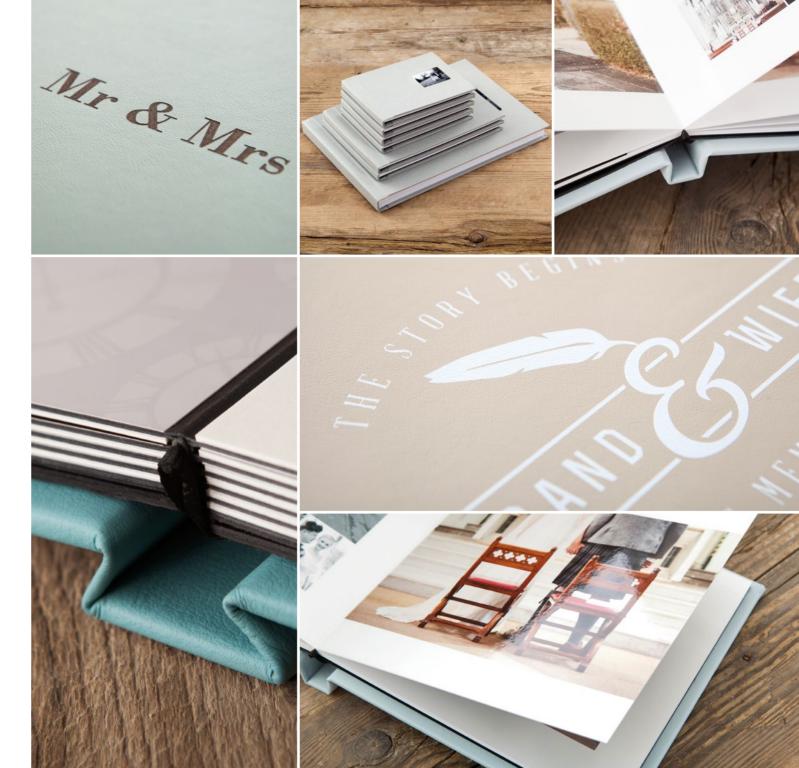

## BELLISSIMO Perfetto

Seamless spreads for a flawless finish

Take your wedding album packages to new heights with the iconic Bellissimo Perfetto seamless storybook album.

Available in the widest range of sizes and cover options, this client pleaser is available up to an incredible 20×20" size.

Whether you want an Image Wrap, Gatefold, Linen, Alumini or Leather cover, the Bellissimo Perfetto album offers a touch of class to any photography package.

| EVERYTHING YOU NEED TO KNOW |                                                                                                                                                 |  |  |
|-----------------------------|-------------------------------------------------------------------------------------------------------------------------------------------------|--|--|
| Sizes available             | 6×6" - 20×20"                                                                                                                                   |  |  |
| Downscales                  | Smaller Perfetto, Pro Book, Memento<br>(2 pack) and Mini Book (5 pack)                                                                          |  |  |
| Packaging                   | Black Leatherette Presentation Box or upgrade to Premium Presentation Box                                                                       |  |  |
| Covers                      | Acrylic, Alumini, Brushed Aluminium, Image<br>Wrap, Gatefold, Leather, Leatherette, Linen,<br>Photo Cover, Natural Hessian, Paisley,<br>Shimmer |  |  |
| Papers                      | Photographic Lustre and Metallic                                                                                                                |  |  |
| Personalisation             | Laser Etching and UV Printing                                                                                                                   |  |  |