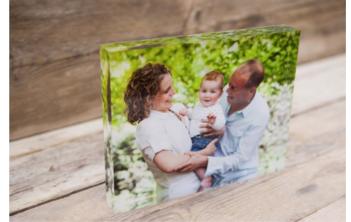

## BOX FRAME

For a product that packs a punch

A striking yet subtle alternative to traditional framing, the Box Frame offers a range of moulding colours to complement or contrast with stunning images.

Make images stand out in a range of sizes and finishes with this style favourite. Add a high gloss acrylic facemount and make images pop.

| EVERYTHING YOU NEED TO KNOW |                                                                                                                                                                             |  |  |
|-----------------------------|-----------------------------------------------------------------------------------------------------------------------------------------------------------------------------|--|--|
| Sizes available             | 8×8" - 60×40"                                                                                                                                                               |  |  |
| Print finishes              | Photographic Lustre, Photographic<br>Metallic with Satin Laminate,<br>Photographic Gloss with 2mm<br>Facemount Acrylic, Photographic<br>Metallic with 2mm Facemount Acrylic |  |  |
| Mouldings                   | Black, Bronze, Gold, Gunmetal, Oak, Silver,<br>Wenge, White                                                                                                                 |  |  |