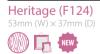

## TRADITIONAL FRAMES

A tasteful touch of tradition

Choose a classic flair for timeless elegance with a framing collection that embodies traditional framing styles. Flexible, adaptable and at home in any environment.

Our extensive selection of framing options mean you can find the right one for your style.

For more on the Traditional Frames click here

## TRADITIONAL FRAMES

### TIMELESS - CLASSIC - ELEGANT

43mm (W) × 33mm (D)

77mm (W) × 24mm (D)

Buckingham (F144) 48mm (W) × 33mm (D)

Pearl/Ivory