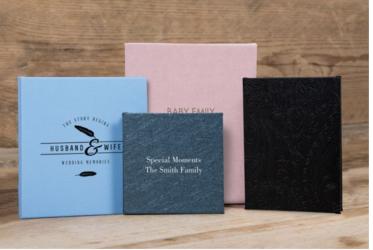

### BELLISSIMO MEMENTO

The perfect partner to Bellissimo albums

Order a Bellissimo Memento pack for the perfect addition to your album package.

Available in sets of two as a downscale to your main album, this duo of digitally press printed books are available with an extensive range of covers and printed in Matt Art paper.

Add UV Print or Laser Etching to match your main album

| EVERYTHING YOU NEED TO KNOW |                                                                                 |  |
|-----------------------------|---------------------------------------------------------------------------------|--|
| Sizes available             | 6×6" - 8×6"                                                                     |  |
| Packaging                   | Black material bag                                                              |  |
| Covers                      | Leather, Leatherette, Linen, Shimmer,<br>Paisley, Natural Hessian, Smooth Touch |  |
| Papers                      | Matt Art Paper                                                                  |  |
| Personalisation             | Laser Etching on Leatherette and Linen and UV Printing on all materials         |  |