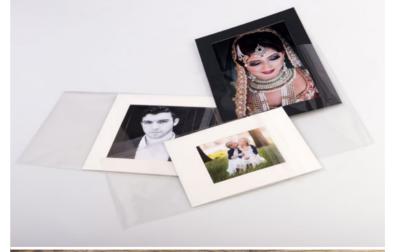

## CLASSIC STRUT MOUNTS & SLEEVES

Complement your prints

Classic Strut Mounts provide your prints with a sophisticated border featuring a subtle inner debossed key line. This classic style suits all types of photography, notably school and family portraits. The strut at the back of the card allows for both landscape and portrait orientations.

Transparent sleeves are also available to provide further protection and packaging to your prints.