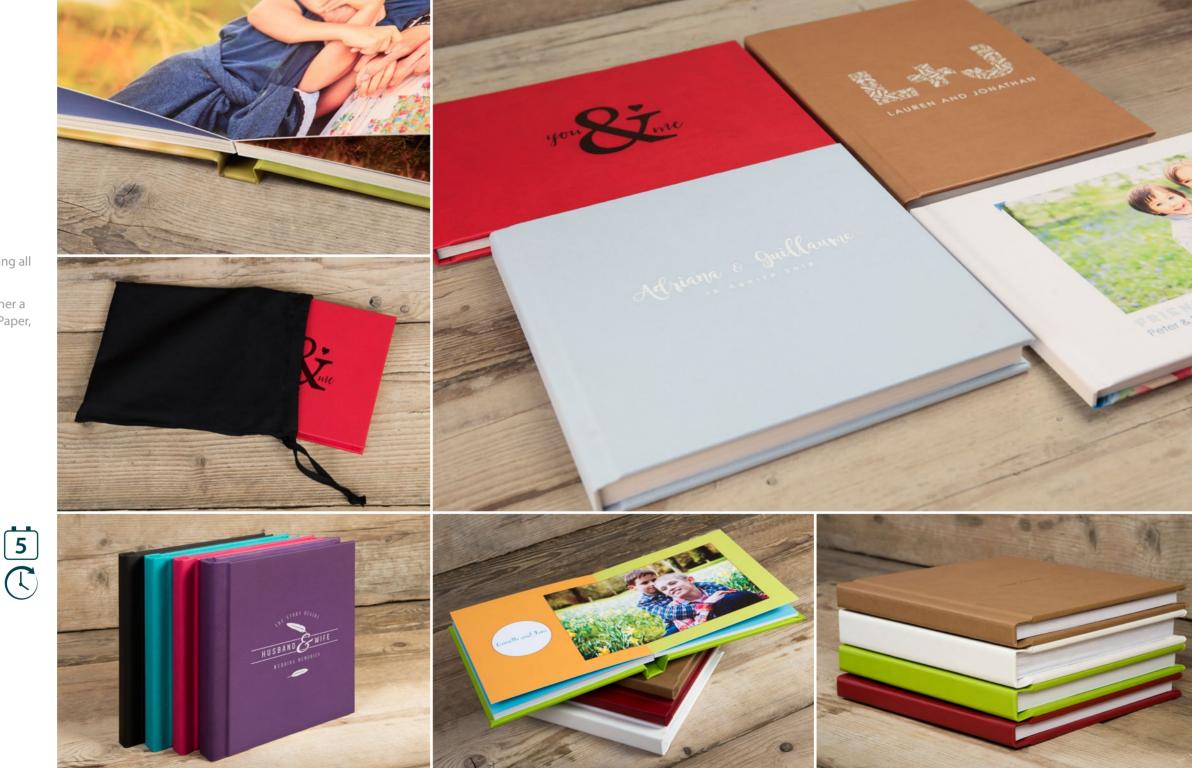

### BELLISSIMO ALBUMS

Choose from a collection of award-winning, hand-finished albums to create the perfect package.

#### Album cover material options

- Nine material types including Tartan and Harris Tweed
  - Over 80 choices
  - Nine cover styles

#### Packaging options

- Leatherette Album Boxes
- Premium Presentation Boxes
  - Giftbags and Tags
  - Boutique Packaging

To see all the options for the Bellissimo album range please visit <u>loxleycolour.com</u>