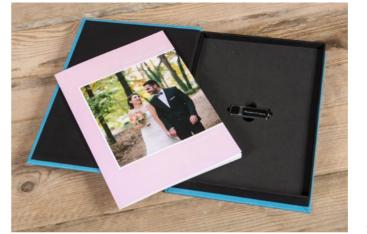

## BOOK & USB BOX

Offer clients more for less

This clever book and USB presentation package helps you offer more to clients, for less.

Containing a photographically printed book with up to 30 spreads and a personalised 8GB USB stick, the Book & USB Box is available in a range of finishes with UV Printed or Laser Etching personalisation.

Available in three formats, the Book & USB Box is also available with additional duplicate books.

| EVERYTHI        | NG YOU NEED TO KNOW                                                    |
|-----------------|------------------------------------------------------------------------|
| Sizes available | 8×8", 9×6" upright and landscape                                       |
| Covers          | Leatherette, Linen, Natural Hessian,<br>Smooth Touch, Paisley, Shimmer |
| Papers          | Photographic Lustre                                                    |
| Personalisation | Laser Etching and UV Printing                                          |