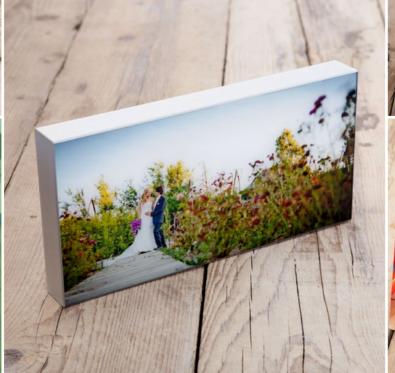

## FLOATING BLOCK

Be first out the blocks

The Floating Block features up to nine image blocks against a sturdy back panel.

Opt for a solid black or white back or choose from a wide collection of preset design templates for the back panel.

It's the perfect product to secure long-term photography shoots such as wedding, maternity and newborn photography.

| EVERYTHING YOU NEED TO KNOW |                                                                 |  |  |  |
|-----------------------------|-----------------------------------------------------------------|--|--|--|
| Sizes available             | 1 to 9 multi block mosaic                                       |  |  |  |
| Print finishes              | Lustre Print - Satin Laminate,<br>Lustre Print - Gloss Laminate |  |  |  |
| Edge ontions                | White Black and preset design templates                         |  |  |  |