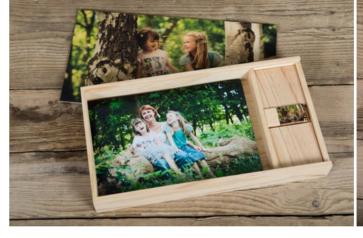

# PRINT & WOODEN USB BOX

Bring prints and files together naturally

Timeless, elegant and natural, the Print & Wooden USB Box combines a modern approach with traditional values.

The set comes with a wooden 8GB USB stick and 10 9.5×6.5" prints housed in a natural wooden box. With space for up to 100 prints and a number of personalisation options, create the perfect tailor-made package for any client.

| EVERYTHIN   | NG YOU NEED TO KNOW           |  |
|-------------|-------------------------------|--|
| per options | Photographic Lustre and Gloss |  |