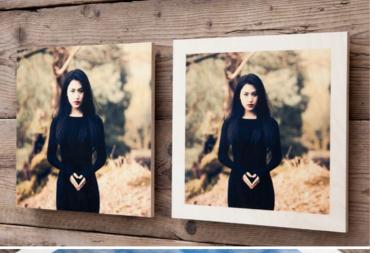

### MINI PRINT BOXES

Perfectly packaged mini prints

The Mini Print Box holds up to 50 prints and can be a stylish yet compact addition to any photography package. Small enough to fit in a handbag, Mini Print Boxes have a delicate simplicity to them.

Boxes are available in several different materials including, Genuine Leather, real wood, or Image Wrap.

| EVERYTHING YOU NEED TO KNOW |                                                                                             |  |  |
|-----------------------------|---------------------------------------------------------------------------------------------|--|--|
| Sizes available             | To hold 3.5×2.5" prints                                                                     |  |  |
| Paper options               | Photographic Lustre and Gloss                                                               |  |  |
| Box options                 | Image Wrap, Leather, Leatherette, Linen,<br>Smooth Touch, Paisley, Shimmer and<br>Real Wood |  |  |
| Personalisation             | UV Printing - Text, UV Printing - Design,<br>Image print on wood, Laser Etching             |  |  |
| Box dimensions              | 105mm (L) x 80mm (W) x 28mm (D)                                                             |  |  |

For more on the Mini Print Box click here

by Loxley Colour

BELLISSIMO

BELLISSIMO

Perfetto

Perfetto Bundles

BELLISSIMO

Classica