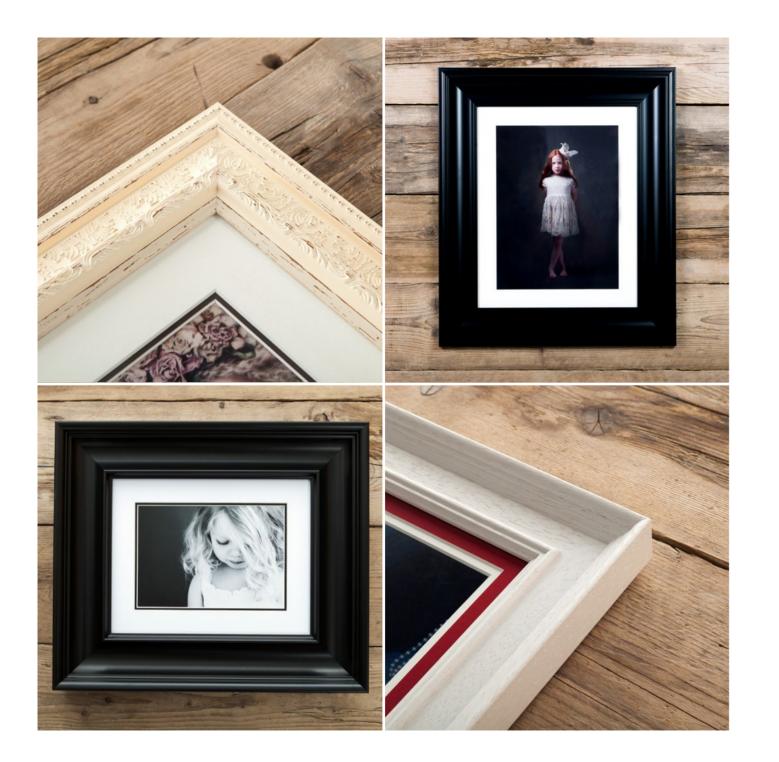

# FRAMING & DESK FRAMES

From laid-back chic to contemporary sleek. Choose from an award-winning collection of wall frames, and combine matching desk options for the perfect package.

#### Icon Guide

Production time

5

New product

Exclusive to Loxley Colour

Real Wood moulding

Matching Desk/Wall Frame

Discover more at <u>loxleycolour.com</u>

# Your frame, your way.

Custom sizing is now available across the entire wall frame range

Visit <u>loxleycolour.com</u> for more details.

Loxley Colour

## TRADITIONAL FRAMES

A tasteful touch of tradition

Choose a classic flair for timeless elegance with a framing collection that embodies traditional framing styles. Flexible, adaptable and at home in any environment.

## LIFESTYLE FRAMES

Style that comes naturally

Laid-back and effortlessly chic, Lifestyle Frames bring together natural styles, subtle finishes and a wide range of mount options to create the perfect framing collection for your client's home.

## CONTEMPORARY FRAMES

Framing with a modern edge

From rainbow chic to urban trend, let your photography take centre stage with a range of Contemporary Frames that captivate. Add an edgy style to framing with a choice of mount options.

## VINTAGE FRAMES

Prints with added opulence

Eclectic, diverse and appealing, the Vintage Frame collection offers an imperial flavour. Pair with a choice of mount options to create the perfect piece of wall art.

## FRAMED DESK PRINTS

The perfect partner to stylish wall frames

Framed Desk Prints are available to accompany 12 frame types in numerous colour choices.

For a more traditional appearance, there are wooden, gold, and black frames. Go for a more modern and contemporary look, with bright, bold colours too.