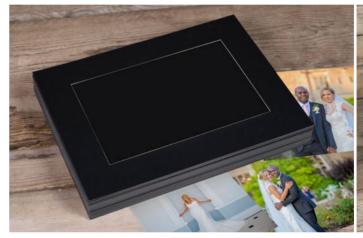

### MINI PRINT BOXES

Perfectly packaged mini prints

The Mini Print Box holds up to 50 prints and can be a stylish yet compact addition to any photography package. Small enough to fit in a handbag, Mini Print Boxes have a delicate simplicity to them.

Boxes are available in several different materials including, Genuine Leather, real wood, or Image Wrap.

| EVERYTHING YOU NEED TO KNOW |                                                                                             |  |  |
|-----------------------------|---------------------------------------------------------------------------------------------|--|--|
| Sizes available             | To hold 3.5×2.5" prints                                                                     |  |  |
| Paper options               | Photographic Lustre and Gloss                                                               |  |  |
| Box options                 | Image Wrap, Leather, Leatherette, Linen,<br>Smooth Touch, Paisley, Shimmer and<br>Real Wood |  |  |
| Personalisation             | UV Printing - Text, UV Printing - Design,<br>Image print on wood, Laser Etching             |  |  |
| Box dimensions              | 105mm (L) x 80mm (W) x 28mm (D)                                                             |  |  |

For more on the Mini Print Box click here

by Loxley Colour

BELLISSIMO

BELLISSIMO

Perfetto

Perfetto Bundles

BELLISSIMO

Classica