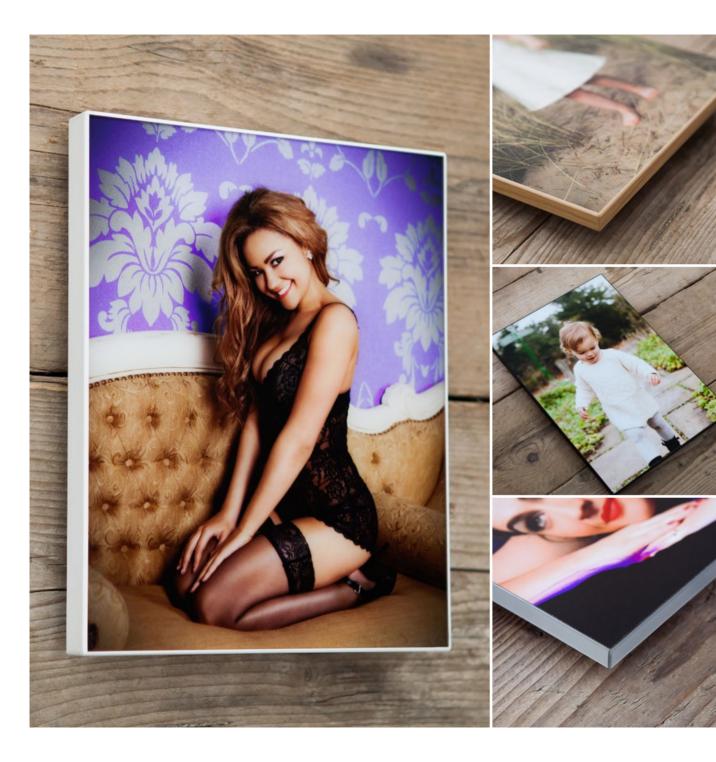

Luxe

Create an impression from the first touch

Defined by its Smooth Touch material, the Bellissimo Luxe offers a luxurious look and feel.

The album, presentation box and end sheets all feature a smooth surface reminiscent of velvet finishing that makes an impression from the first touch.

A definitive album for both wedding photography and boudoir shoots, the Bellissimo Luxe album also has the option of personalised gloss UV Print end sheets.

| Sizes available | 12×12", 14×10"                              |
|-----------------|---------------------------------------------|
| Downscales      | Pro Book, Memento (2 pack) and<br>Mini Book |
| Packaging       | Smooth Touch Presentation Box               |
| Covers          | Smooth Touch                                |
| Papers          | Photographic Lustre and Metallic            |