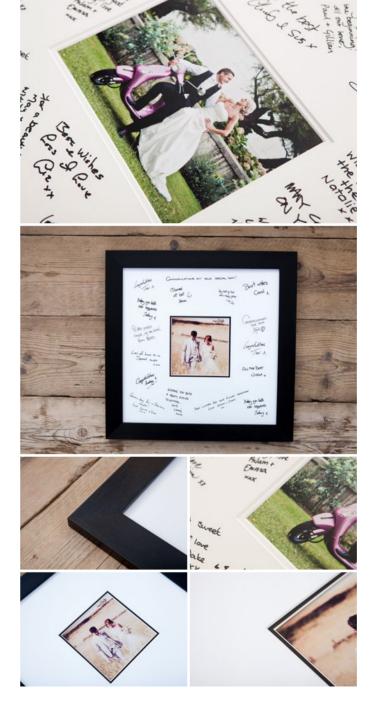

## BOX FRAME

For a product that packs a punch

A striking yet subtle alternative to traditional framing, the Box Frame offers a range of moulding colours to complement or contrast with stunning images.

Make images stand out in a range of sizes and finishes with this style favourite. Add a high gloss acrylic facemount and make images pop.

| EVERYTHING YOU NEED TO KNOW |                                                                                                                                                                             |  |  |
|-----------------------------|-----------------------------------------------------------------------------------------------------------------------------------------------------------------------------|--|--|
| Sizes available             | 8×8" - 60×40"                                                                                                                                                               |  |  |
| Print finishes              | Photographic Lustre, Photographic<br>Metallic with Satin Laminate,<br>Photographic Gloss with 2mm<br>Facemount Acrylic, Photographic<br>Metallic with 2mm Facemount Acrylic |  |  |
| Mouldings                   | Black, Bronze, Gold, Gunmetal, Oak, Silver,<br>Wenge, White                                                                                                                 |  |  |