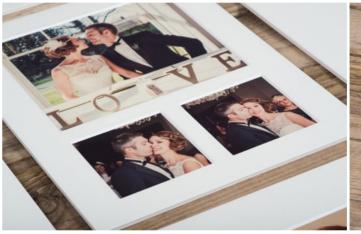

### MATTED PRINTS

Give professional photography a professional finish

Take images to the next level with gorgeous Matted Prints. The matt overlay and card backing are available in an array of creative colours and add the perfect finishing touch to Photographic and Giclée prints.

| EVERYTHING YOU NEED TO KNOW |                                                                                                                                                                                                                                  |  |
|-----------------------------|----------------------------------------------------------------------------------------------------------------------------------------------------------------------------------------------------------------------------------|--|
| Sizes available             | 10×8" to 16×12"                                                                                                                                                                                                                  |  |
| Paper finishes              | Photographic Gloss, Lustre and<br>Metallic, Fibre Baryte Gloss 300gsm,<br>Museum Rough 300gsm, Photo Rag<br>300gsm, Bamboo 290gsm, Fine Art<br>Pearl 285gsm, Torchon 285gsm,<br>William Turner 190gsm, Fine Art<br>Cotton 215gsm |  |
| Additional options          | 12 mount colours, multiple apertures, upright and landscape                                                                                                                                                                      |  |

For more on the Matted Prints click here