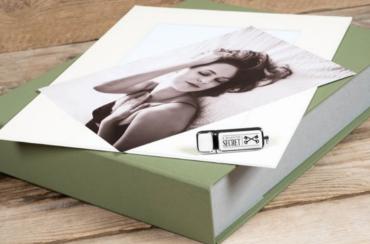

## MEDIA FOLIOS

Deliver files in all their finery

Give your files the star treatment with luxury USB folios.

Coordinate with album packages with a choice of cover options including Linen, Image Wrap and the finest Leather.

This range of digital media products means your clients can have the best of both worlds - a tactile product and a personalised way of sharing those memories digitally with their loved ones.

| EVERYTHIN      | NG YOU NEED TO KNOW                                                                                                              |
|----------------|----------------------------------------------------------------------------------------------------------------------------------|
| D Folio covers | Image Wrap, Genuine Leather,<br>Leatherette, Linen, Faux Suede, Paisley,<br>Shimmer, Hessian, Calabria, Diamond,<br>Smooth Touch |
| ISB capacity   | 8GB and 16GB                                                                                                                     |
| ersonalisation | Laser Etching, UV Printing, Disk Printing.<br>Multiple designs to choose from.                                                   |