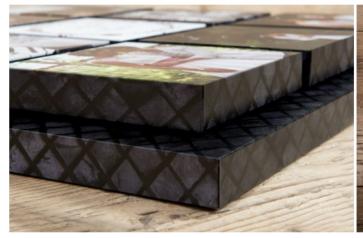

## FLOATING BLOCK

Be first out the blocks

The Floating Block features up to nine image blocks against a sturdy back panel.

Opt for a solid black or white back or choose from a wide collection of preset design templates for the back panel.

It's the perfect product to secure long-term photography shoots such as wedding, maternity and newborn photography.

| EVERYTHING YOU NEED TO KNOW |                                                                 |  |  |  |
|-----------------------------|-----------------------------------------------------------------|--|--|--|
| Sizes available             | 1 to 9 multi block mosaic                                       |  |  |  |
| Print finishes              | Lustre Print - Satin Laminate,<br>Lustre Print - Gloss Laminate |  |  |  |
| Edge ontions                | White Black and preset design templates                         |  |  |  |

For more on the Floating Blocks click here