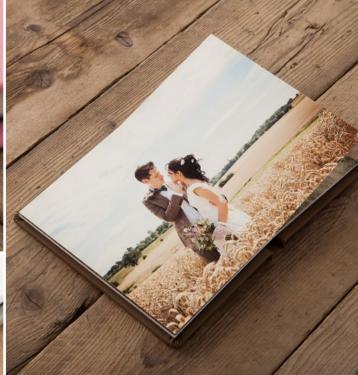

## BELLISSIMO Perfetto

Seamless spreads for a flawless finish

Take your wedding album packages to new heights with the iconic Bellissimo Perfetto seamless storybook album.

Available in the widest range of sizes and cover options, this client pleaser is available up to an incredible 20×20" size.

Whether you want an Image Wrap, Gatefold, Linen, Alumini or Leather cover, the Bellissimo Perfetto album offers a touch of class to any photography package.

| EVERYTHING YOU NEED TO KNOW |                                                                                                                                                 |  |  |
|-----------------------------|-------------------------------------------------------------------------------------------------------------------------------------------------|--|--|
| Sizes available             | 6×6" - 20×20"                                                                                                                                   |  |  |
| Downscales                  | Smaller Perfetto, Pro Book, Memento<br>(2 pack) and Mini Book (5 pack)                                                                          |  |  |
| Packaging                   | Black Leatherette Presentation Box or upgrade to Premium Presentation Box                                                                       |  |  |
| Covers                      | Acrylic, Alumini, Brushed Aluminium, Image<br>Wrap, Gatefold, Leather, Leatherette, Linen,<br>Photo Cover, Natural Hessian, Paisley,<br>Shimmer |  |  |
| Papers                      | Photographic Lustre and Metallic                                                                                                                |  |  |
| Personalisation             | Laser Etching and UV Printing                                                                                                                   |  |  |