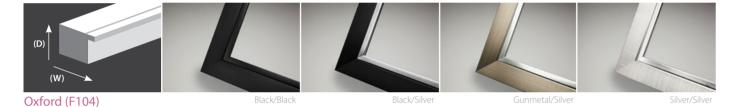

## CONTEMPORARY FRAMES

Framing with a modern edge

From rainbow chic to urban trend, let your photography take centre stage with a range of Contemporary Frames that captivate. Add an edgy style to framing with a choice of mount options.

With 9 styles of frame and several colours, you can add a modern touch to your images.

For more on the Contemporary Frames click here

### EDGY - URBAN - CAPTIVATING

Shadow Box (F125) 22mm (W) × 52mm (D)

Antique White Wood Grain

Black Wood Grain

Monochrome Curve (F126)

Monochrome Flat (F127) 55mm (W) × 21mm (D)

Gloss Black

Contour (F129) 63mm (W) × 31mm (D)