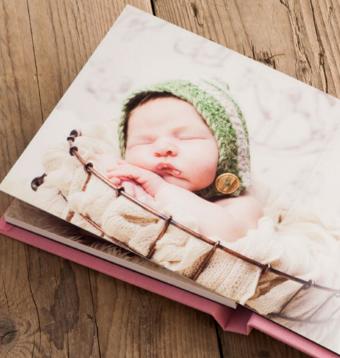

### BELLISSIMO MEMENTO

The perfect partner to Bellissimo albums

Order a Bellissimo Memento pack for the perfect addition to your album package.

Available in sets of two as a downscale to your main album, this duo of digitally press printed books are available with an extensive range of covers and printed in Matt Art paper.

Add UV Print or Laser Etching to match your main album

| EVERYTHING YOU NEED TO KNOW |                                                                                 |  |
|-----------------------------|---------------------------------------------------------------------------------|--|
| Sizes available             | 6×6" - 8×6"                                                                     |  |
| Packaging                   | Black material bag                                                              |  |
| Covers                      | Leather, Leatherette, Linen, Shimmer,<br>Paisley, Natural Hessian, Smooth Touch |  |
| Papers                      | Matt Art Paper                                                                  |  |
| Personalisation             | Laser Etching on Leatherette and Linen and UV Printing on all materials         |  |