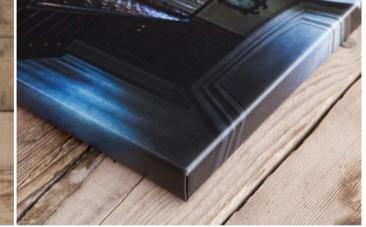

## CANVAS PRINT WRAP

More choice and more affordable than ever before

Our innovative Canvas Print Wrap is the ideal wall product solution for budget-conscious clients.

With a range of sizes and formats to choose from, this popular canvas features a Gloss or Satin laminate finish and high tension stretching to maintain structure.

The Canvas Print Wrap is 40mm in depth and is also available with the option of image wrap or coloured edge in 34 colour options.

| EVERTITING TOO NEED TO KNOW |                                                      |  |
|-----------------------------|------------------------------------------------------|--|
| Sizes available             | 8×8" - 60×40"                                        |  |
| Print finishes              | Cotton HD Canvas - Gloss<br>Cotton HD Canvas - Satin |  |
| Edge options                | Image Wrap and 34 colour edges                       |  |