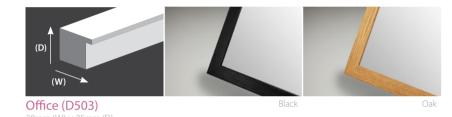

### CHIC - NATURAL - RELAXED

Natural Contoured Large (F119) 66mm (W) × 20mm (D)

Natural Contoured Small (F121)

30mm (W) × 20mm (D)

Attic (F103) 48mm (W) × 48mm (D)

Coastal (F130) 60mm (W) × 19mm (D)

Charcoal