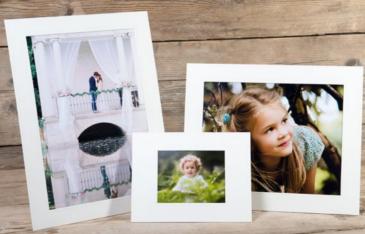

### MATTED PRINTS

Give professional photography a professional finish

Take images to the next level with gorgeous Matted Prints. The matt overlay and card backing are available in an array of creative colours and add the perfect finishing touch to Photographic and Giclée prints.

| EVERYTHING YOU NEED TO KNOW |                                                                                                                                                                                                                                  |  |
|-----------------------------|----------------------------------------------------------------------------------------------------------------------------------------------------------------------------------------------------------------------------------|--|
| Sizes available             | 10×8" to 16×12"                                                                                                                                                                                                                  |  |
| Paper finishes              | Photographic Gloss, Lustre and<br>Metallic, Fibre Baryte Gloss 300gsm,<br>Museum Rough 300gsm, Photo Rag<br>300gsm, Bamboo 290gsm, Fine Art<br>Pearl 285gsm, Torchon 285gsm,<br>William Turner 190gsm, Fine Art<br>Cotton 215gsm |  |
| Additional options          | 12 mount colours, multiple apertures, upright and landscape                                                                                                                                                                      |  |