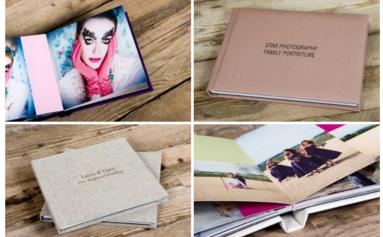

## **BELLISSIMO** PRO BOOK

Expertly printed, affordable quality

Choose the Bellissimo Pro Book as a smaller duplicate of a main Bellissimo album for a photographically printed luxury downscale.

This is the perfect product to add to photography packages, providing clients with a range of matching albums.

Add UV Print in a range of fonts or Laser Etching for the perfect matching set.

| EVERYTHING YOU NEED TO KNOW |                                                                                 |
|-----------------------------|---------------------------------------------------------------------------------|
| Sizes available             | 8×8" - 12×9"                                                                    |
| Packaging                   | Linen bag                                                                       |
| Covers                      | Leather, Leatherette, Linen, Shimmer,<br>Paisley, Natural Hessian, Smooth Touch |
| Papers                      | Photographic Lustre                                                             |
| Personalisation             | Laser Etching and UV Printing                                                   |

### BELLISSIMO MEMENTO

The perfect partner to Bellissimo albums

Order a Bellissimo Memento pack for the perfect addition to your album package.

Available in sets of two as a downscale to your main album, this duo of digitally press printed books are available with an extensive range of covers and printed in Matt Art paper.

Add UV Print or Laser Etching to match your main album

| EVERYTHING YOU NEED TO KNOW |                                                                                 |  |
|-----------------------------|---------------------------------------------------------------------------------|--|
| Sizes available             | 6×6" - 8×6"                                                                     |  |
| Packaging                   | Black material bag                                                              |  |
| Covers                      | Leather, Leatherette, Linen, Shimmer,<br>Paisley, Natural Hessian, Smooth Touch |  |
| Papers                      | Matt Art Paper                                                                  |  |
| Personalisation             | Laser Etching on Leatherette and Linen and UV Printing on all materials         |  |