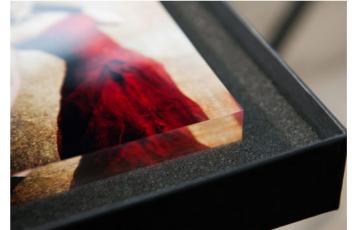

## BOX FRAME

For a product that packs a punch

A striking yet subtle alternative to traditional framing, the Box Frame offers a range of moulding colours to complement or contrast with stunning images.

Make images stand out in a range of sizes and finishes with this style favourite. Add a high gloss acrylic facemount and make images pop.

| EVERYTHING YOU NEED TO KNOW |                                                                                                                                                                             |  |  |
|-----------------------------|-----------------------------------------------------------------------------------------------------------------------------------------------------------------------------|--|--|
| Sizes available             | 8×8" - 60×40"                                                                                                                                                               |  |  |
| Print finishes              | Photographic Lustre, Photographic<br>Metallic with Satin Laminate,<br>Photographic Gloss with 2mm<br>Facemount Acrylic, Photographic<br>Metallic with 2mm Facemount Acrylic |  |  |
| Mouldings                   | Black, Bronze, Gold, Gunmetal, Oak, Silver,<br>Wenge, White                                                                                                                 |  |  |