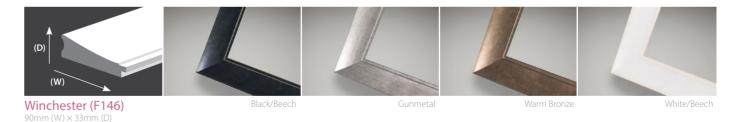

### TIMELESS - CLASSIC - ELEGANT

43mm (W) × 33mm (D)

77mm (W) × 24mm (D)

Buckingham (F144) 48mm (W) × 33mm (D)

Pearl/Ivory