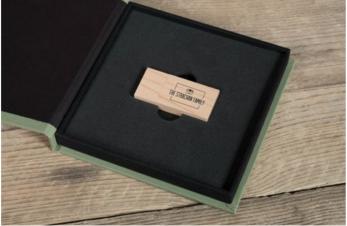

# PRINT & WOODEN USB BOX

Bring prints and files together naturally

Timeless, elegant and natural, the Print & Wooden USB Box combines a modern approach with traditional values.

The set comes with a wooden 8GB USB stick and 10 9.5×6.5" prints housed in a natural wooden box. With space for up to 100 prints and a number of personalisation options, create the perfect tailor-made package for any client.

| EVERYTHIN   | NG YOU NEED TO KNOW           |  |
|-------------|-------------------------------|--|
| per options | Photographic Lustre and Gloss |  |