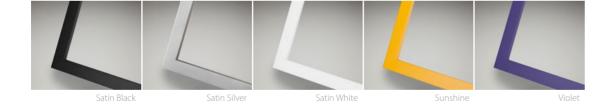

## FRAMED DESK PRINTS

The perfect partner to stylish wall frames

Framed Desk Prints are available to accompany 12 frame types in numerous colour choices.

For a more traditional appearance, there are wooden, gold, and black frames. Go for a more modern and contemporary look, with bright, bold colours too.

Framed Desk Prints are perfect as an add-on to your photography packages and will sit proudly on any desk, table or mantle.

For more on the Framed Desk Prints click here

## FRAMED DESK PRINTS

### THE COMPLETE DESK FRAME SERVICE

Blanc/Noir Desk (D505) 20mm (W) × 22mm (D)

## FRAMED DESK PRINTS (CONT)

### THE COMPLETE DESK FRAME SERVICE

5 - Production time NEW - New product — - Matching wall frame — - Exclusive to Loxley Colour — - Real wood

With creative options including boxes, print and book combinations, digital files never looked so good.