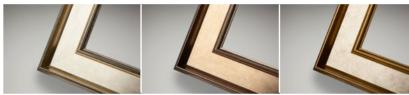

## VINTAGE FRAMES

Prints with added opulence

Eclectic, diverse and appealing, the Vintage Frame collection offers an imperial flavour. Pair with a choice of mount options to create the perfect piece of wall art.

Six frame styles are available, all with varied classic colours to choose from.

For more on the Vintage Frames click here

### ECLECTIC - DIVERSE - DISTINGUISHED

Renaissance (F122) Antique Black/Bronze 85mm (W) × 42mm (D)

Gosford (F132) 92mm (W) × 55mm (D)

Regency (F131) 70mm (W) × 38mm (D)

Warm Bronze/Black

Charcoal