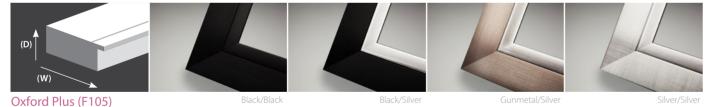

### TIMELESS - CLASSIC - ELEGANT

43mm (W) × 33mm (D)

77mm (W) × 24mm (D)

Buckingham (F144) 48mm (W) × 33mm (D)

Pearl/Ivory