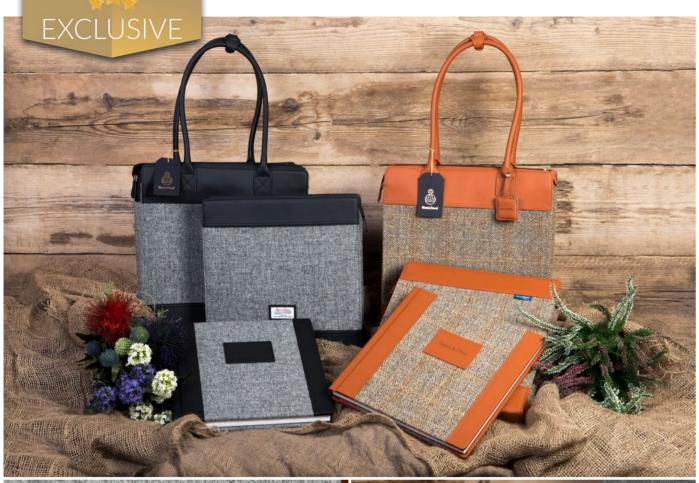

For more on the Tartan album click here

Harris Tweed

Sizes available

Iconic style meets luxury album

Created using renowned fabric sourced from the Outer Hebrides of Scotland, the luxurious Harris Tweed album is an industry first.

Carefully crafted and beautifully finished, this tweed-adorned album can be complemented with matching Harris Tweed Sleeve, Harris Tweed Bag and Personalised Leather Tag accessories.

Hand-woven by islanders at their homes in the Outer Hebrides, Harris Tweed epitomises quality, craftsmanship and heritage.

For more on the Harris Tweed album click here

| G   |      |  |  | 1 |
|-----|------|--|--|---|
| 12) | <12" |  |  |   |

Bag Label

Laser Etching - Harris Tweed Album Panel and Laser Etching - Harris Tweed