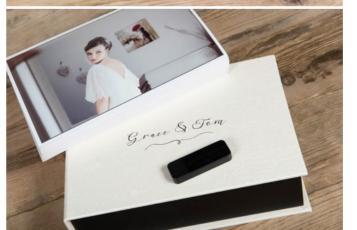

## PREVIEW BOOK & USB BOX

Give clients the best preview yet

Give clients the best sneak peek of all and help them choose their favourite images with the Preview Book & USB Box.

The perfect combination presentation package to showcase images, the Preview Book & USB Box is a gorgeous storage box with a foam insert for a USB stick and snug space for your book with up to 80 spreads.

Build it into your photography package and sell even more to clients than before.

| Sizes available | Book: A4<br>Box: 320mm (L) x 225mm (W) x 40mm (H)                      |
|-----------------|------------------------------------------------------------------------|
| Box covers      | Leatherette, Linen, Natural Hessian,<br>Smooth Touch, Paisley, Shimmer |
| Book covers     | Soft cover                                                             |
| Papers          | Satin 170gsm                                                           |
| Personalisation | Laser Etching and UV Printing                                          |