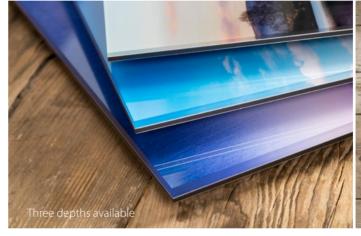

## That's a wrap

Throw off the creative shackles and add a splash of colour to the walls with the Gallery Block.

Epitomising the notion of 'customisable', make this decorative wall product your own by selecting your print finish, size, format, print depth, edge finish and your design template.

For a fairytale finishing touch, add a little sparkle to your image with genuine clear Swarovski Crystal Elements available to purchase separately in the online shop.

| EVERYTHING YOU NEED TO KNOW |                                                                 |  |
|-----------------------------|-----------------------------------------------------------------|--|
| Sizes available             | 6×6" - 60×30"                                                   |  |
| Print finishes              | Lustre Print - Satin Laminate,<br>Lustre Print - Gloss Laminate |  |
| Depths available            | 3/4", 1" and 1.5"                                               |  |
| Finishing touch             | Swarovski Crystal Elements Pack of 12                           |  |