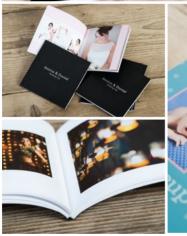

## **BELLISSIMO** PRO BOOK

Expertly printed, affordable quality

Choose the Bellissimo Pro Book as a smaller duplicate of a main Bellissimo album for a photographically printed luxury downscale.

This is the perfect product to add to photography packages, providing clients with a range of matching albums.

Add UV Print in a range of fonts or Laser Etching for the perfect matching set.

| EVERYTHING YOU NEED TO KNOW |                                                                                 |
|-----------------------------|---------------------------------------------------------------------------------|
| Sizes available             | 8×8" - 12×9"                                                                    |
| Packaging                   | Linen bag                                                                       |
| Covers                      | Leather, Leatherette, Linen, Shimmer,<br>Paisley, Natural Hessian, Smooth Touch |
| Papers                      | Photographic Lustre                                                             |
| Personalisation             | Laser Etching and UV Printing                                                   |

### ESPRIT BOOK

The complete book package

The Esprit Book is a perfect low-cost book option, suiting all photography styles.

Available in three sizes, the Esprit Book can feature either a Leatherette or Image Wrap cover. Printed on Matt Art Paper, this book offers a professional look at a great price.