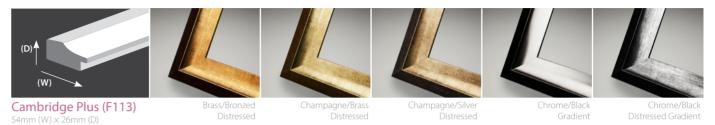

### ECLECTIC - DIVERSE - DISTINGUISHED

Renaissance (F122) Antique Black/Bronze 85mm (W) × 42mm (D)

Gosford (F132) 92mm (W) × 55mm (D)

Regency (F131) 70mm (W) × 38mm (D)

Warm Bronze/Black

Charcoal