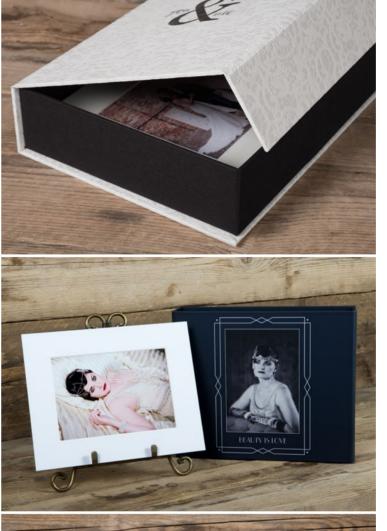

### The Adore Book

More than just a crush

This set includes a gorgeous book neatly fitted inside a stunning presentation box. Perfect for wedding, portrait and newborn photography, you can personalise both the book and box with UV designs. Mix and match cover materials and colours and create a beautiful unique presentation for clients to adore.

Choose a Photographic Lustre or Velvet print finish and select from a huge selection of cover options including image wrap. Feature up to 40 spreads in this book, which is available in five sizes.

| EVERYTHING YOU NEED TO KNOW |                                                                                    |  |
|-----------------------------|------------------------------------------------------------------------------------|--|
| Sizes available             | 8×8", 10×10", 12×8", 12×12", 14×10"                                                |  |
| Packaging                   | Presentation Box included                                                          |  |
| Materials/Book Cover        | Leatherette, Paisley, Shimmer, Smooth<br>Touch, Image Wrap                         |  |
| Papers                      | Photographic Lustre, Photographic Velvet                                           |  |
| Personalisation             | UV Printing on box and book                                                        |  |
| Customisation               | 6 ribbon colours. Combination of material for box cover, box lining and book cover |  |