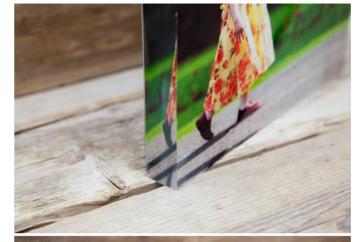

## BOX FRAME

For a product that packs a punch

A striking yet subtle alternative to traditional framing, the Box Frame offers a range of moulding colours to complement or contrast with stunning images.

Make images stand out in a range of sizes and finishes with this style favourite. Add a high gloss acrylic facemount and make images pop.

| EVERYTHING YOU NEED TO KNOW |                                                                                                                                                                             |  |  |
|-----------------------------|-----------------------------------------------------------------------------------------------------------------------------------------------------------------------------|--|--|
| Sizes available             | 8×8" - 60×40"                                                                                                                                                               |  |  |
| Print finishes              | Photographic Lustre, Photographic<br>Metallic with Satin Laminate,<br>Photographic Gloss with 2mm<br>Facemount Acrylic, Photographic<br>Metallic with 2mm Facemount Acrylic |  |  |
| Mouldings                   | Black, Bronze, Gold, Gunmetal, Oak, Silver,<br>Wenge, White                                                                                                                 |  |  |