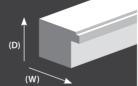

### TIMELESS - CLASSIC - ELEGANT

43mm (W) × 33mm (D)

77mm (W) × 24mm (D)

Buckingham (F144) 48mm (W) × 33mm (D)

Pearl/Ivory

### CHIC - NATURAL - RELAXED

Natural Contoured Large (F119) 66mm (W) × 20mm (D)

Natural Contoured Small (F121)

30mm (W) × 20mm (D)

Attic (F103) 48mm (W) × 48mm (D)

Coastal (F130) 60mm (W) × 19mm (D)

Charcoal

### EDGY - URBAN - CAPTIVATING

Shadow Box (F125) 22mm (W) × 52mm (D)

Antique White Wood Grain

Black Wood Grain

Monochrome Curve (F126)

Monochrome Flat (F127) 55mm (W) × 21mm (D)

Gloss Black

Contour (F129) 63mm (W) × 31mm (D)

### ECLECTIC - DIVERSE - DISTINGUISHED

Renaissance (F122) Antique Black/Bronze 85mm (W) × 42mm (D)

Gosford (F132) 92mm (W) × 55mm (D)

Regency (F131) 70mm (W) × 38mm (D)

Warm Bronze/Black

Charcoal

### THE COMPLETE DESK FRAME SERVICE

Blanc/Noir Desk (D505) 20mm (W) × 22mm (D)