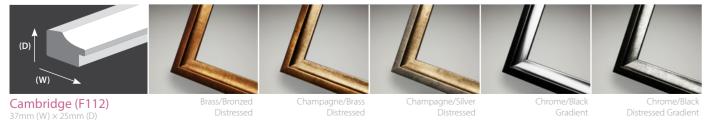

### ECLECTIC - DIVERSE - DISTINGUISHED

Renaissance (F122) Antique Black/Bronze 85mm (W) × 42mm (D)

Gosford (F132) 92mm (W) × 55mm (D)

Regency (F131) 70mm (W) × 38mm (D)

Warm Bronze/Black

Charcoal