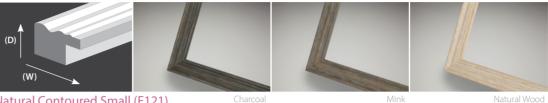

## LIFESTYLE FRAMES

Style that comes naturally

Laid-back and effortlessly chic, Lifestyle Frames bring together natural styles, subtle finishes and a wide range of mount options to create the perfect framing collection for your client's home.

Available in ten styles and a choice of wood types, the Lifestyle Frame collection offers a natural option for images that would be perfect in any home or studio environment.

For more on the Lifestyle Frames click here

### CHIC - NATURAL - RELAXED

Natural Contoured Large (F119) 66mm (W) × 20mm (D)

Natural Contoured Small (F121)

30mm (W) × 20mm (D)

Attic (F103) 48mm (W) × 48mm (D)

Coastal (F130) 60mm (W) × 19mm (D)

Charcoal