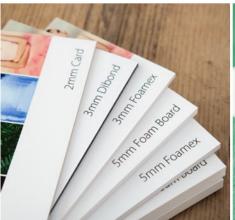

## MOUNTING & LAMINATING

A professional finishing touch

Get the best out of your prints with a choice of laminates and mount substrates. Whether for competition or qualification submissions, general sales or exhibitions, you'll find the perfect finish and mount option to suit your needs.

#### EVERYTHING YOU NEED TO KNOW

5mm & 10mm Foamboard 3mm, 5mm & 10mm Foamex 2000 Micron Card Satin Laminate Dibond 5mm & 10mm Foamboard 5

3mm, 5mm & 10mm Foamex 2000 Micron Card Dibond

6×4" Samples Order from only £1.15