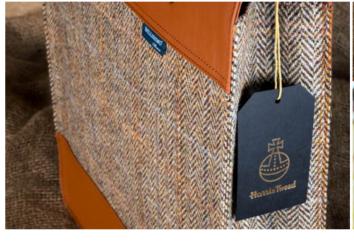

For more on the Tartan album click here

Harris Tweed

Sizes available

Iconic style meets luxury album

Created using renowned fabric sourced from the Outer Hebrides of Scotland, the luxurious Harris Tweed album is an industry first.

Carefully crafted and beautifully finished, this tweed-adorned album can be complemented with matching Harris Tweed Sleeve, Harris Tweed Bag and Personalised Leather Tag accessories.

Hand-woven by islanders at their homes in the Outer Hebrides, Harris Tweed epitomises quality, craftsmanship and heritage.

For more on the Harris Tweed album click here

| G   |      |  |  | 1 |
|-----|------|--|--|---|
| 12) | <12" |  |  |   |

Bag Label

Laser Etching - Harris Tweed Album Panel and Laser Etching - Harris Tweed