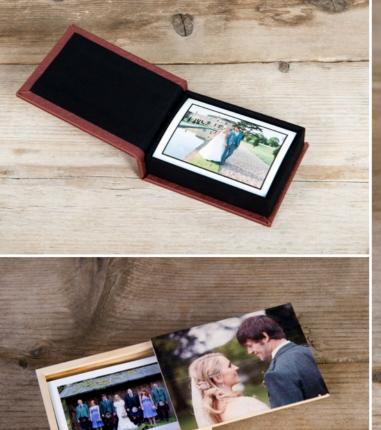

## PREVIEW BOOK & USB BOX

Give clients the best preview yet

Give clients the best sneak peek of all and help them choose their favourite images with the Preview Book & USB Box.

The perfect combination presentation package to showcase images, the Preview Book & USB Box is a gorgeous storage box with a foam insert for a USB stick and snug space for your book with up to 80 spreads.

Build it into your photography package and sell even more to clients than before.

| Sizes available | Book: A4<br>Box: 320mm (L) x 225mm (W) x 40mm (H)                      |
|-----------------|------------------------------------------------------------------------|
| Box covers      | Leatherette, Linen, Natural Hessian,<br>Smooth Touch, Paisley, Shimmer |
| Book covers     | Soft cover                                                             |
| Papers          | Satin 170gsm                                                           |
| Personalisation | Laser Etching and UV Printing                                          |