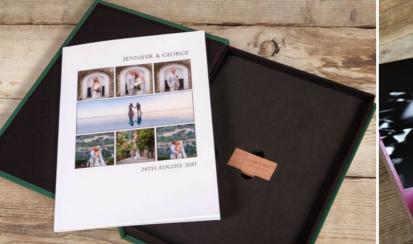

## PREVIEW BOOK & USB BOX

Give clients the best preview yet

Give clients the best sneak peek of all and help them choose their favourite images with the Preview Book & USB Box.

The perfect combination presentation package to showcase images, the Preview Book & USB Box is a gorgeous storage box with a foam insert for a USB stick and snug space for your book with up to 80 spreads.

Build it into your photography package and sell even more to clients than before.

| Sizes available | Book: A4<br>Box: 320mm (L) x 225mm (W) x 40mm (H)                      |
|-----------------|------------------------------------------------------------------------|
| Box covers      | Leatherette, Linen, Natural Hessian,<br>Smooth Touch, Paisley, Shimmer |
| Book covers     | Soft cover                                                             |
| Papers          | Satin 170gsm                                                           |
| Personalisation | Laser Etching and UV Printing                                          |