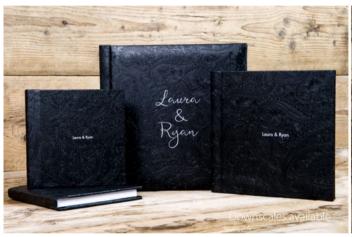

### BELLISSIMO ALBUMS

Choose from a collection of award-winning, hand-finished albums to create the perfect package.

#### Album cover material options

- Nine material types including Tartan and Harris Tweed
  - Over 80 choices
  - Nine cover styles