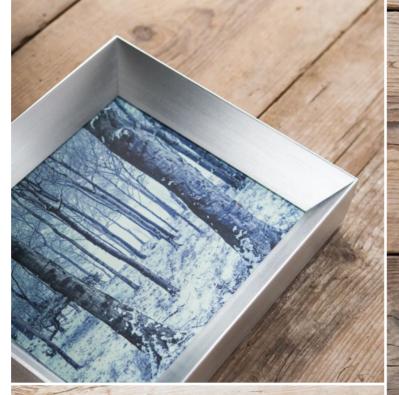

## PHOTOGRAPHIC PRINTS

Unrivalled quality, unequalled service

Professional prints make a statement. Producing quality prints quickly and efficiently is the foundation of Loxley Colour. Choose to print your images on carefully selected, industry leading photographic papers.

| EVERYTHING YOU NEED TO KNOW |                                                                                                                   |  |
|-----------------------------|-------------------------------------------------------------------------------------------------------------------|--|
| Sizes available             | 3×5×2.5" to 60×40"                                                                                                |  |
| Paper options               | Photographic Lustre, Gloss, Metallic and Velvet                                                                   |  |
| Additional options          | Mounting & Laminating, Free Colour<br>Correction & Test Print Service, Strut<br>Mounts up to 14×11" (see page 21) |  |
| Packaging options           | Boutique Packaging on various sizes                                                                               |  |
| Same day dispatch           | For same day dispatch please order before 1pm                                                                     |  |