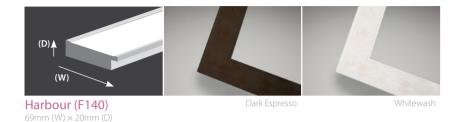

### CHIC - NATURAL - RELAXED

Natural Contoured Large (F119) 66mm (W) × 20mm (D)

Natural Contoured Small (F121)

30mm (W) × 20mm (D)

Attic (F103) 48mm (W) × 48mm (D)

Coastal (F130) 60mm (W) × 19mm (D)

Charcoal